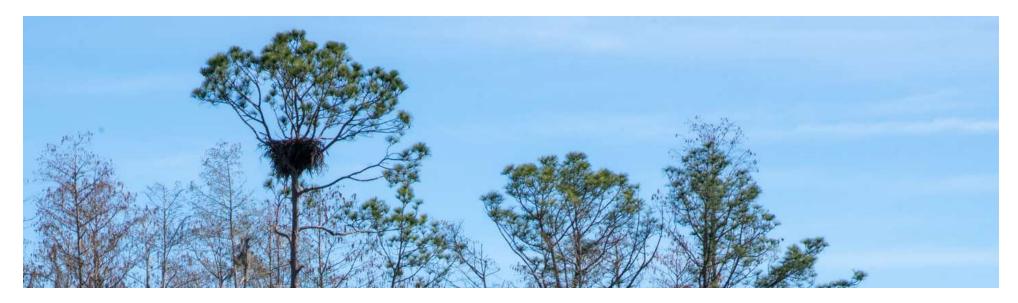

### **PROPERTY OVERVIEW**

The Mill Owners Tract, 2,962 acres of productive timberland located in Levy County, FL, is an exceptional timberland investment opportunity. The property has been professionally managed by several major timber companies over the past decades and features merchantable and premerchantable pine plantations established with seedlings from some of the South's premier tree nurseries using state-of-the-art silvicultural methods on very productive soils. Natural hardwoods and cypress in the wetlands provide excellent wildlife habitat and deer, Osceola wild turkey, hogs and small game are plentiful and there is even an active Bald Eagle nest on the property. Access is from US-27A via a 3-mile deeded easement. Easement and internal roads provides good access for timber management and recreational uses.

Plentiful deer, Osceola turkeys, and

hogs.