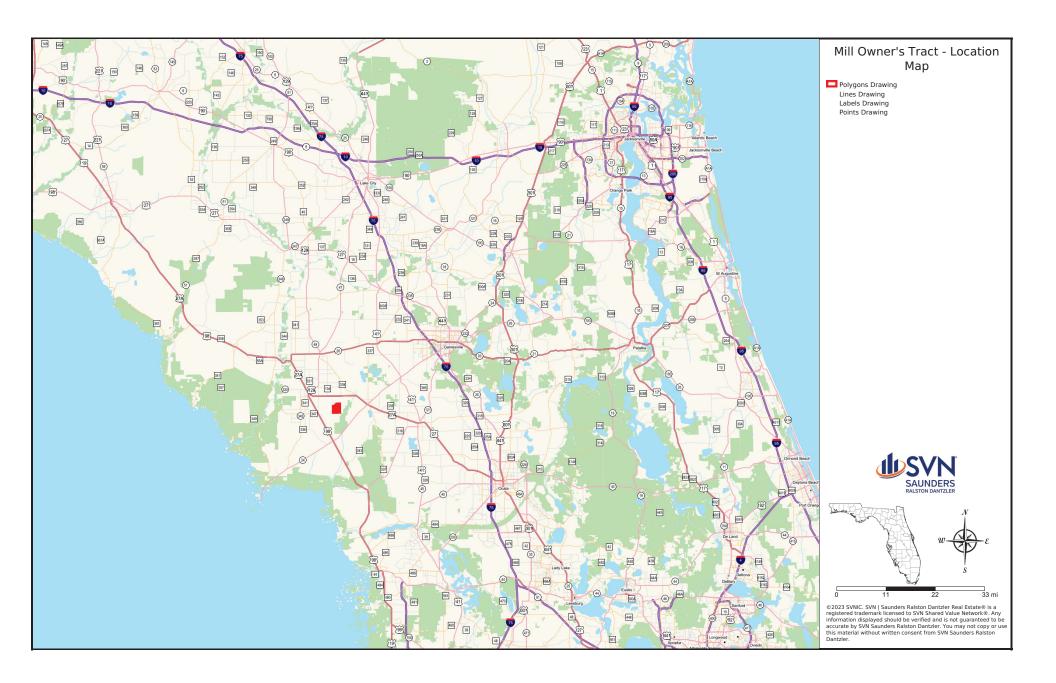

### Location

### **LOCATION & DRIVING DIRECTIONS**

246200000 180700000 Parcel: 180800000 248200000

248300000 183000000

GPS: 29.4375008, -82.7598407

From the intersection of US-19/98 and US-27A in

Driving Directions: Chiefland, go SE on US-