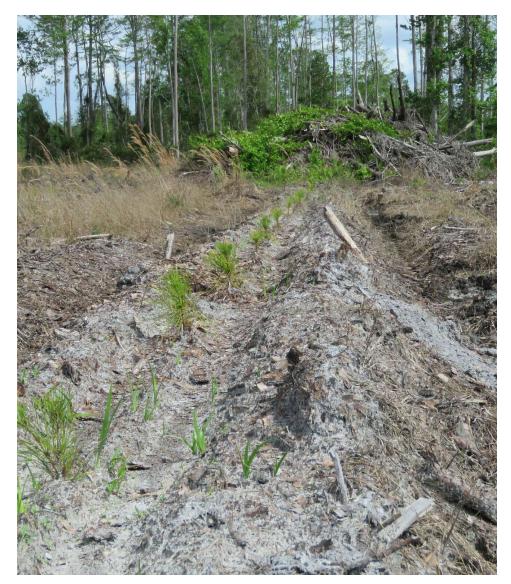

### **PROPERTY OVERVIEW**

The Mill Owners Tract, 2,962 acres of productive timberland located in Levy County, FL, is an exceptional timberland investment opportunity. The property has been professionally managed by several major timber companies over the past decades and features merchantable and premerchantable pine plantations established with seedlings from some of the South's premier tree nurseries using state-of-the-art silvicultural methods on very productive soils. Natural hardwoods and cypress in the wetlands provide excellent wildlife habitat and deer, Osceola wild turkey, hogs and small game are plentiful and there is even an active Bald Eagle nest on the property. Access is from US-27A via a 3-mile deeded easement. Easement and internal roads provides good access for timber management and recreational uses.

- 1,070 acres of premerchantable planted pine
- 43 acres of merchantable planted pines
- 202 acres of harvested land ready for reforestation
- 1.626 acres of natural timber

Additional timberland/recreational tracts also available at this location.

### Additional Photos