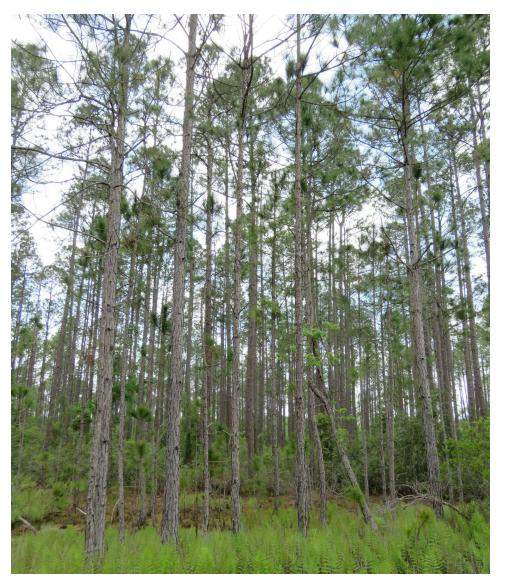

### **PROPERTY OVERVIEW**

The Mill Owners Tract, 2,962 acres of productive timberland located in Levy County, FL, is an exceptional timberland investment opportunity. The property has been professionally managed by several major timber companies over the past decades and features merchantable and premerchantable pine plantations established with seedlings from some of the South's premier tree nurseries using state-of-the-art silvicultural methods on very productive soils. Natural hardwoods and cypress in the wetlands provide excellent wildlife habitat and deer, Osceola wild turkey, hogs and small game are plentiful and there is even an active Bald Eagle nest on the property. Access is from US-27A via a 3-mile deeded easement. Easement and internal roads provides good access for timber management and recreational uses.

- 1,070 acres of premerchantable planted pine
- 43 acres of merchantable planted pines
- 202 acres of harvested land ready for reforestation
- 1.626 acres of natural timber

Additional timberland/recreational tracts also available at this location.