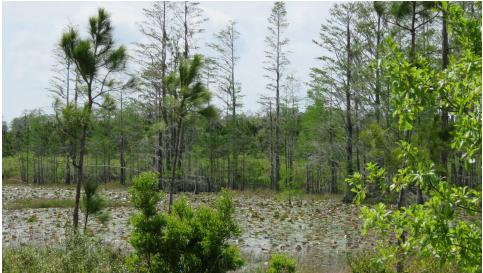

### **PROPERTY OVERVIEW**

The Mill Owners Tract, 2,962 acres of productive timberland located in Levy County, FL, is an exceptional timberland investment opportunity. The property has been professionally managed by several major timber companies over the past decades and features merchantable and premerchantable pine plantations established with seedlings from some of the South's premier tree nurseries using state-of-the-art silvicultural methods on very productive soils. Natural hardwoods and cypress in the wetlands provide excellent wildlife habitat and deer, Osceola wild turkey, hogs and small game are plentiful and there is even an active Bald Eagle nest on the property. Access is from US-27A via a 3-mile deeded easement. Easement and internal roads provides good access for timber management and recreational uses.

Current Use:

Potential Recreational / Alt Uses:

Game Population Information:

• Hunting & Recreation Properties

Land Investment

Timberland

46% Uplands, 54% Wetlands

Primarily Smyrna Fine Sands in the

### Additional Photos