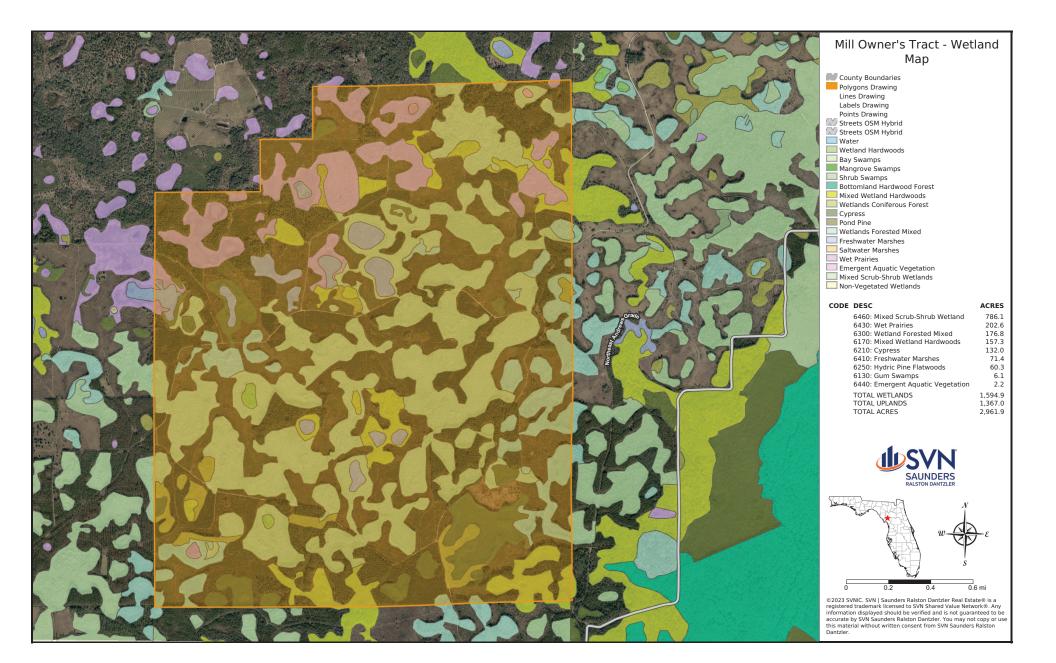

#### **SPECIFICATIONS & FEATURES**

Land Types:

Uplands / Wetlands:

Soil Types:

Taxes & Tax Year:

Zoning / FLU:

Road Frontage:

Nearest Point of Interest:

Current Use:

Potential Recreational / Alt Uses:

Game Population Information:

• Hunting & Recreation Properties

Land Investment

Timberland

46% Uplands, 54% Wetlands

Primarily Smyrna Fine Sands in the

uplands.

\$7,585.91 (\$2.56/acre), 2023

Foresty/Rural Residential

No public road frontage - access by

deeded easement

Less than 1/2 hour drive to Cedar Key on the Gulf of Mexico and to the Suwannee River. Within an hour drive to Gainesville and Ocala. Adjacent to the Devil's Hammock Wildlife Management area