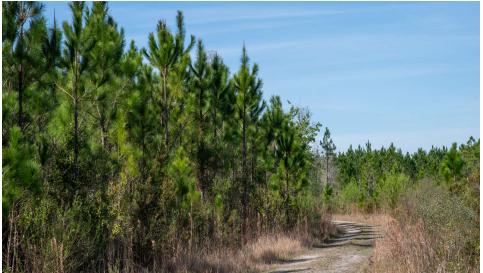

### **PROPERTY OVERVIEW**

The Mill Owners Tract, 2,962 acres of productive timberland located in Levy County, FL, is an exceptional timberland investment opportunity. The property has been professionally managed by several major timber companies over the past decades and features merchantable and premerchantable pine plantations established with seedlings from some of the South's premier tree nurseries using state-of-the-art silvicultural methods on very productive soils. Natural hardwoods and cypress in the wetlands provide excellent wildlife habitat and deer, Osceola wild turkey, hogs and small game are plentiful and there is even an active Bald Eagle nest on the property. Access is from US-27A via a 3-mile deeded easement. Easement and internal roads provides good access for timber management and recreational uses.

- 1,070 acres of premerchantable planted pine
- 43 acres of merchantable planted pines
- 202 acres of harvested land ready for reforestation
- 1.626 acres of natural timber

Additional timberland/recreational tracts also available at this location.

### Additional Photos