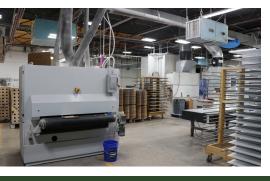

#### MULTI-TENANT INDUSTRIAL INVESTMENT BLDG. 100% LEASED 96,070 SF

100% leased 96,070 SF multi-tenant building on 5.6 acres.

Masonry main building with 13,680 sf steel add on section. Three 2000 amp services, multiple drive in doors, 5 docks, ceilings vary, office areas vary. Built in 1957 with multiple additions.

Upside potential by raising rents and adding separate gas and electric meters. Double capacity wet sprinklers. Partially air conditioned.

Additional building site at signalized intersection that could be rezoned and split off for commercial use.