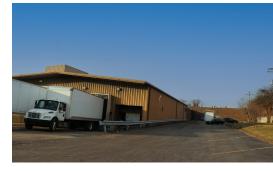

#### MULTI-TENANT INDUSTRIAL INVESTMENT BLDG. 100% LEASED 96,070 SF

100% leased 96,070 SF multi-tenant building on 5.6 acres.

Masonry main building with 13,680 sf steel add on section. Three 2000 amp services, multiple drive in doors, 5 docks, ceilings vary, office areas vary. Built in 1957 with multiple additions.

Note: Owner will lease back Unit 8 at \$5 psf.

Ask for rent roll and operating statement. 7.96% cap rate using 5% vacancy.

| Specifications  |                                   |
|-----------------|-----------------------------------|
| Land Size:      | 5.6 Acres                         |
| Year Built:     | 1957                              |
| HVAC System:    | GFA Ceiling / Partial A/C         |
| Electrical:     | (3) 2000 amp, 480V, 3 Phase       |
| Sprinklers:     | Yes - Double Capacity             |
| Washrooms:      | Multiple                          |
| Ceiling Height: | 14 - 16 ft                        |
| Parking:        | 100+                              |
| DID's:          | 10 Various SIzes                  |
| Dock:           | 3 w/ Levelers (Unit 1) 2 (Unit 5) |
| Sewer/Water:    | City                              |
| Zoning:         | М                                 |
| Taxes:          | \$71,165.60                       |
| PIN #:          | 19-03-301-009, 010                |