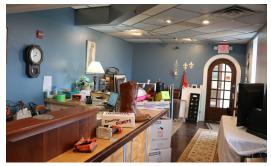

#### MULTI-TENANT INDUSTRIAL INVESTMENT BLDG. 100% LEASED 96,070 SF

100% leased 96,070 SF multi-tenant building on 5.6 acres.

Masonry main building with 13,680 sf steel add on section. Three 2000 amp services, multiple drive in doors, 5 docks, ceilings vary, office areas vary. Built in 1957 with multiple additions.

Upside potential by raising rents and adding separate gas and electric meters. Double capacity wet sprinklers. Partially air conditioned.

Additional building site at signalized intersection that could be rezoned and split off for commercial use.