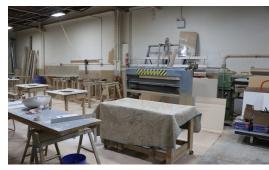

#### MULTI-TENANT INDUSTRIAL INVESTMENT BLDG. 100% LEASED 96,070 SF

100% leased 96,070 SF multi-tenant building on 5.6 acres.

Masonry main building with 13,680 sf steel add on section. Three 2000 amp services, multiple drive in doors, 5 docks, ceilings vary, office areas vary. Built in 1957 with multiple additions.

Upside potential by raising rents and adding separate gas and electric meters. Double capacity wet sprinklers. Partially air conditioned.

Additional building site at signalized intersection that could be rezoned and split off for commercial use.