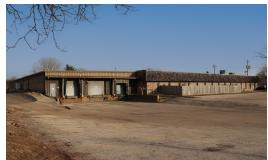

#### MULTI-TENANT INDUSTRIAL INVESTMENT BLDG. 100% LEASED 96,070 SF

100% leased 96,070 SF multi-tenant building on 5.6 acres.

Masonry main building with 13,680 sf steel add on section. Three 2000 amp services, multiple drive in doors, 5 docks, ceilings vary, office areas vary. Built in 1957 with multiple additions.

Upside potential by raising rents and adding separate gas and electric meters. Double capacity wet sprinklers. Partially air conditioned.

Additional building site at signalized intersection that could be rezoned and split off for commercial use.

Note: Owner will lease back Unit 8 at \$5 psf.

Ask for rent roll and operating statement. 7.96% cap rate using 5% vacancy.

| Specifications  |                                   |
|-----------------|-----------------------------------|
| Land Size:      | 5.6 Acres                         |
| Year Built:     | 1957                              |
| HVAC System:    | GFA Ceiling / Partial A/C         |
| Electrical:     | (3) 2000 amp, 480V, 3 Phase       |
| Sprinklers:     | Yes - Double Capacity             |
| Washrooms:      | Multiple                          |
| Ceiling Height: | 14 - 16 ft                        |
| Parking:        | 100+                              |
| DID's:          | 10 Various SIzes                  |
| Dock:           | 3 w/ Levelers (Unit 1) 2 (Unit 5) |
| Sewer/Water:    | City                              |
| Zoning:         | М                                 |
| Taxes:          | \$71,165.60                       |
| PIN #:          | 19-03-301-009, 010                |