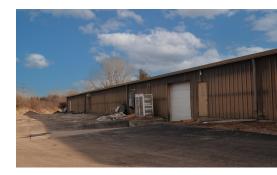

#### MULTI-TENANT INDUSTRIAL INVESTMENT BLDG. 100% LEASED 96,070 SF

100% leased 96,070 SF multi-tenant building on 5.6 acres.

Masonry main building with 13,680 sf steel add on section. Three 2000 amp services, multiple drive in doors, 5 docks, ceilings vary, office areas vary. Built in 1957 with multiple additions.

Upside potential by raising rents and adding separate gas and electric meters. Double capacity wet sprinklers. Partially air conditioned.

Additional building site at signalized intersection that could be rezoned and split off for commercial use.

Note: Owner will lease back Unit 8 at \$5 psf.

Ask for rent roll and operating statement. 7.96% cap rate using 5% vacancy.

| Specifications  |                                   |
|-----------------|-----------------------------------|
| Land Size:      | 5.6 Acres                         |
| Year Built:     | 1957                              |
| HVAC System:    | GFA Ceiling / Partial A/C         |
| Electrical:     | (3) 2000 amp, 480V, 3 Phase       |
| Sprinklers:     | Yes - Double Capacity             |
| Washrooms:      | Multiple                          |
| Ceiling Height: | 14 - 16 ft                        |
| Parking:        | 100+                              |
| DID's:          | 10 Various SIzes                  |
| Dock:           | 3 w/ Levelers (Unit 1) 2 (Unit 5) |
| Sewer/Water:    | City                              |
| Zoning:         | М                                 |
| Taxes:          | \$71,165.60                       |
| PIN #:          | 19-03-301-009, 010                |