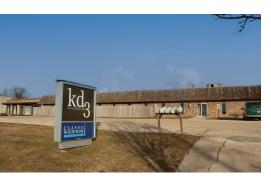

#### MULTI-TENANT INDUSTRIAL INVESTMENT BLDG. 100% LEASED 96,070 SF

100% leased 96,070 SF multi-tenant building on 5.6 acres.

Masonry main building with 13,680 sf steel add on section. Three 2000 amp services, multiple drive in doors, 5 docks, ceilings vary, office areas vary. Built in 1957 with multiple additions.

Upside potential by raising rents and adding separate gas and electric meters. Double capacity wet sprinklers. Partially air conditioned.

Additional building site at signalized intersection that could be rezoned and split off for commercial use.

Note: Owner will lease back Unit 8 at \$5 psf.

Ask for rent roll and operating statement. 7.96% cap rate using 5% vacancy.

| Specifications  |                                   |
|-----------------|-----------------------------------|
| Land Size:      | 5.6 Acres                         |
| Year Built:     | 1957                              |
| HVAC System:    | GFA Ceiling / Partial A/C         |
| Electrical:     | (3) 2000 amp, 480V, 3 Phase       |
| Sprinklers:     | Yes - Double Capacity             |
| Washrooms:      | Multiple                          |
| Ceiling Height: | 14 - 16 ft                        |
| Parking:        | 100+                              |
| DID's:          | 10 Various SIzes                  |
| Dock:           | 3 w/ Levelers (Unit 1) 2 (Unit 5) |
| Sewer/Water:    | City                              |
| Zoning:         | М                                 |
| Taxes:          | \$71,165.60                       |
| PIN #:          | 19-03-301-009, 010                |