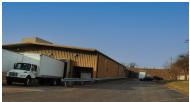

#### MULTI-TENANT INDUSTRIAL INVESTMENT BLDG. 100% LEASED 96,070 SF

100% leased 96,070 SF multi-tenant building on 5.6 acres.

Masonry main building with 13,680 sf steel add on section. Three 2000 amp services, multiple drive in doors, 5 docks, ceilings vary, office areas vary. Built in 1957 with multiple additions.

Note: Owner will lease back Unit 8 at \$5 psf.

Ask for rent roll and operating statement. 7.96% cap rate using 5% vacancy.

| Specifications  |                                   |
|-----------------|-----------------------------------|
| Land Size:      | 5.6 Acres                         |
| Year Built:     | 1957                              |
| HVAC System:    | GFA Ceiling / Partial A/C         |
| Electrical:     | (3) 2000 amp, 480V, 3 Phase       |
| Sprinklers:     | Yes - Double Capacity             |
| Washrooms:      | Multiple                          |
| Ceiling Height: | 14 - 16 ft                        |
| Parking:        | 100+                              |
| DID's:          | 10 Various SIzes                  |
| Dock:           | 3 w/ Levelers (Unit 1) 2 (Unit 5) |
| Sewer/Water:    | City                              |
| Zoning:         | М                                 |
| Taxes:          | \$71,165.60                       |
| PIN #:          | 19-03-301-009, 010                |