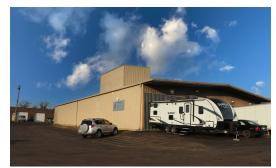

#### MULTI-TENANT INDUSTRIAL INVESTMENT BLDG. 100% LEASED 96,070 SF

100% leased 96,070 SF multi-tenant building on 5.6 acres.

Masonry main building with 13,680 sf steel add on section. Three 2000 amp services, multiple drive in doors, 5 docks, ceilings vary, office areas vary. Built in 1957 with multiple additions.