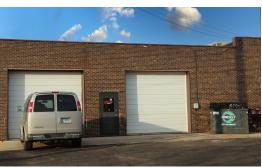

#### MULTI-TENANT INDUSTRIAL INVESTMENT BLDG. 100% LEASED 96,070 SF

100% leased 96,070 SF multi-tenant building on 5.6 acres.

Masonry main building with 13,680 sf steel add on section. Three 2000 amp services, multiple drive in doors, 5 docks, ceilings vary, office areas vary. Built in 1957 with multiple additions.

Note: Owner will lease back Unit 8 at \$5 psf.

Ask for rent roll and operating statement. 7.96% cap rate using 5% vacancy.

| Specifications  |                                   |
|-----------------|-----------------------------------|
| Land Size:      | 5.6 Acres                         |
| Year Built:     | 1957                              |
| HVAC System:    | GFA Ceiling / Partial A/C         |
| Electrical:     | (3) 2000 amp, 480V, 3 Phase       |
| Sprinklers:     | Yes - Double Capacity             |
| Washrooms:      | Multiple                          |
| Ceiling Height: | 14 - 16 ft                        |
| Parking:        | 100+                              |
| DID's:          | 10 Various SIzes                  |
| Dock:           | 3 w/ Levelers (Unit 1) 2 (Unit 5) |
| Sewer/Water:    | City                              |
| Zoning:         | М                                 |
| Taxes:          | \$71,165.60                       |
| PIN #:          | 19-03-301-009, 010                |