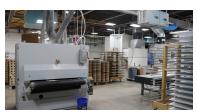

#### MULTI-TENANT INDUSTRIAL INVESTMENT BLDG. 100% LEASED 96,070 SF

100% leased 96,070 SF multi-tenant building on 5.6 acres.

Masonry main building with 13,680 sf steel add on section. Three 2000 amp services, multiple drive in doors, 5 docks, ceilings vary, office areas vary. Built in 1957 with multiple additions.

Upside potential by raising rents and adding separate gas and electric meters. Double capacity wet sprinklers. Partially air conditioned.

Additional building site at signalized intersection that could be rezoned and split off for commercial use.

Note: Owner will lease back Unit 8 at \$5 psf.

Ask for rent roll and operating statement. 7.96% cap rate using 5% vacancy.

| Specifications  |                                   |
|-----------------|-----------------------------------|
| Land Size:      | 5.6 Acres                         |
| Year Built:     | 1957                              |
| HVAC System:    | GFA Ceiling / Partial A/C         |
| Electrical:     | (3) 2000 amp, 480V, 3 Phase       |
| Sprinklers:     | Yes - Double Capacity             |
| Washrooms:      | Multiple                          |
| Ceiling Height: | 14 - 16 ft                        |
| Parking:        | 100+                              |
| DID's:          | 10 Various SIzes                  |
| Dock:           | 3 w/ Levelers (Unit 1) 2 (Unit 5) |
| Sewer/Water:    | City                              |
| Zoning:         | М                                 |
| Taxes:          | \$71,165.60                       |
| PIN #:          | 19-03-301-009, 010                |