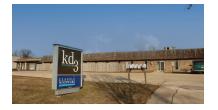

#### MULTI-TENANT INDUSTRIAL INVESTMENT BLDG. 100% LEASED 96,070 SF

100% leased 96,070 SF multi-tenant building on 5.6 acres.

Masonry main building with 13,680 sf steel add on section. Three 2000 amp services, multiple drive in doors, 5 docks, ceilings vary, office areas vary. Built in 1957 with multiple additions.

Note: Owner will lease back Unit 8 at \$5 psf.

Ask for rent roll and operating statement. 7.96% cap rate using 5% vacancy.

| Specifications  |                                   |
|-----------------|-----------------------------------|
| Land Size:      | 5.6 Acres                         |
| Year Built:     | 1957                              |
| HVAC System:    | GFA Ceiling / Partial A/C         |
| Electrical:     | (3) 2000 amp, 480V, 3 Phase       |
| Sprinklers:     | Yes - Double Capacity             |
| Washrooms:      | Multiple                          |
| Ceiling Height: | 14 - 16 ft                        |
| Parking:        | 100+                              |
| DID's:          | 10 Various SIzes                  |
| Dock:           | 3 w/ Levelers (Unit 1) 2 (Unit 5) |
| Sewer/Water:    | City                              |
| Zoning:         | М                                 |
| Taxes:          | \$71,165.60                       |
| PIN #:          | 19-03-301-009, 010                |