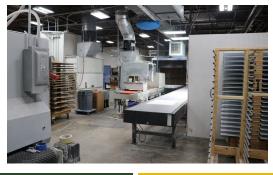

#### MULTI-TENANT INDUSTRIAL INVESTMENT BLDG. 100% LEASED 96,070 SF

100% leased 96,070 SF multi-tenant building on 5.6 acres.

Masonry main building with 13,680 sf steel add on section. Three 2000 amp services, multiple drive in doors, 5 docks, ceilings vary, office areas vary. Built in 1957 with multiple additions.

Upside potential by raising rents and adding separate gas and electric meters. Double capacity wet sprinklers. Partially air conditioned.

Additional building site at signalized intersection that could be rezoned and split off for commercial use.