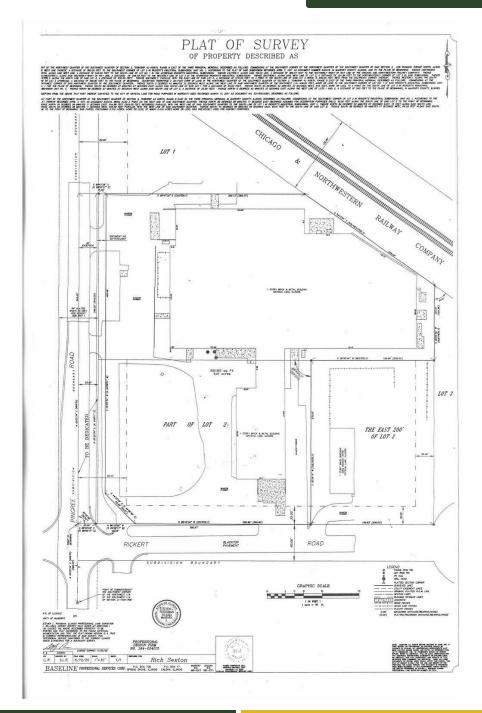

#### MULTI-TENANT INDUSTRIAL INVESTMENT BLDG. 100% LEASED 96,070 SF

100% leased 96,070 SF multi-tenant building on 5.6 acres.

Masonry main building with 13,680 sf steel add on section. Three 2000 amp services, multiple drive in doors, 5 docks, ceilings vary, office areas vary. Built in 1957 with multiple additions.

Upside potential by raising rents and adding separate gas and electric meters. Double capacity wet sprinklers. Partially air conditioned.

Additional building site at signalized intersection that could be rezoned and split off for commercial use.