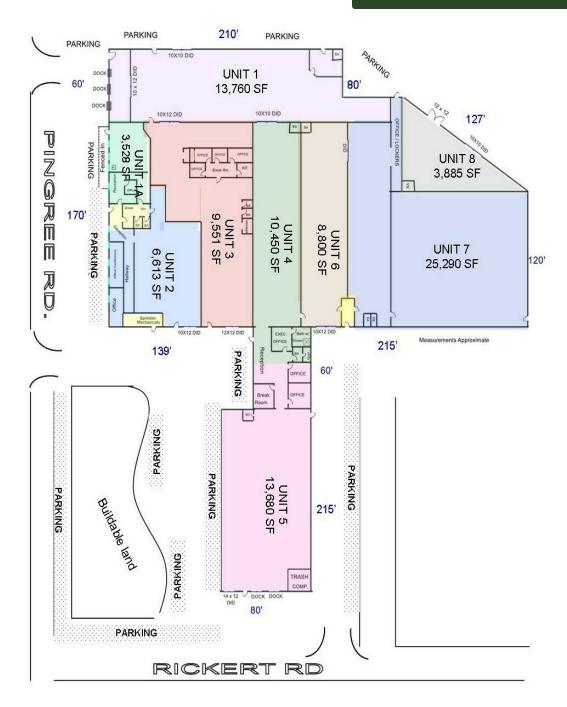

#### MULTI-TENANT INDUSTRIAL INVESTMENT BLDG. 100% LEASED 96,070 SF

100% leased 96,070 SF multi-tenant building on 5.6 acres.

Masonry main building with 13,680 sf steel add on section. Three 2000 amp services, multiple drive in doors, 5 docks, ceilings vary, office areas vary. Built in 1957 with multiple additions.

Note: Owner will lease back Unit 8 at \$5 psf.

Ask for rent roll and operating statement. 7.96% cap rate using 5% vacancy.

| Specifications  |                                   |
|-----------------|-----------------------------------|
| Land Size:      | 5.6 Acres                         |
| Year Built:     | 1957                              |
| HVAC System:    | GFA Ceiling / Partial A/C         |
| Electrical:     | (3) 2000 amp, 480V, 3 Phase       |
| Sprinklers:     | Yes - Double Capacity             |
| Washrooms:      | Multiple                          |
| Ceiling Height: | 14 - 16 ft                        |
| Parking:        | 100+                              |
| DID's:          | 10 Various SIzes                  |
| Dock:           | 3 w/ Levelers (Unit 1) 2 (Unit 5) |
| Sewer/Water:    | City                              |
| Zoning:         | М                                 |
| Taxes:          | \$71,165.60                       |
| PIN #:          | 19-03-301-009, 010                |