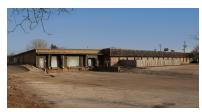

#### MULTI-TENANT INDUSTRIAL INVESTMENT BLDG. 100% LEASED 96,070 SF

100% leased 96,070 SF multi-tenant building on 5.6 acres.

Masonry main building with 13,680 sf steel add on section. Three 2000 amp services, multiple drive in doors, 5 docks, ceilings vary, office areas vary. Built in 1957 with multiple additions.

Note: Owner will lease back Unit 8 at \$5 psf.

Ask for rent roll and operating statement. 7.96% cap rate using 5% vacancy.

| Specifications  |                                   |
|-----------------|-----------------------------------|
| Land Size:      | 5.6 Acres                         |
| Year Built:     | 1957                              |
| HVAC System:    | GFA Ceiling / Partial A/C         |
| Electrical:     | (3) 2000 amp, 480V, 3 Phase       |
| Sprinklers:     | Yes - Double Capacity             |
| Washrooms:      | Multiple                          |
| Ceiling Height: | 14 - 16 ft                        |
| Parking:        | 100+                              |
| DID's:          | 10 Various SIzes                  |
| Dock:           | 3 w/ Levelers (Unit 1) 2 (Unit 5) |
| Sewer/Water:    | City                              |
| Zoning:         | М                                 |
| Taxes:          | \$71,165.60                       |
| PIN #:          | 19-03-301-009, 010                |