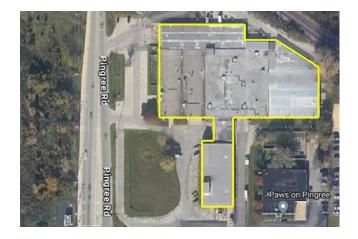

# 6704 Pingree Road

Crystal Lake, IL 60014

#### MULTI-TENANT INDUSTRIAL INVESTMENT BLDG. 100% LEASED 96,070 SF

100% leased 96,070 SF multi-tenant building on 5.6 acres.

Masonry main building with 13,680 sf steel add on section. Three 2000 amp services, multiple drive in doors, 5 docks, ceilings vary, office areas vary. Built in 1957 with multiple additions.

Upside potential by raising rents and adding separate gas and electric meters. Double capacity wet sprinklers. Partially air conditioned.

Additional building site at signalized intersection that could be rezoned and split off for commercial use.

Note: Owner will lease back Unit 8 at \$5 psf.

Ask for rent roll and operating statement. 7.96% cap rate using 5% vacancy.

| Specifications  |                                   |
|-----------------|-----------------------------------|
| Land Size:      | 5.6 Acres                         |
| Year Built:     | 1957                              |
| HVAC System:    | GFA Ceiling / Partial A/C         |
| Electrical:     | (3) 2000 amp, 480V, 3 Phase       |
| Sprinklers:     | Yes - Double Capacity             |
| Washrooms:      | Multiple                          |
| Ceiling Height: | 14 - 16 ft                        |
| Parking:        | 100+                              |
| DID's:          | 10 Various SIzes                  |
| Dock:           | 3 w/ Levelers (Unit 1) 2 (Unit 5) |
| Sewer/Water:    | City                              |
| Zoning:         | М                                 |
| Taxes:          | \$71,165.60                       |
| PIN #:          | 19-03-301-009, 010                |