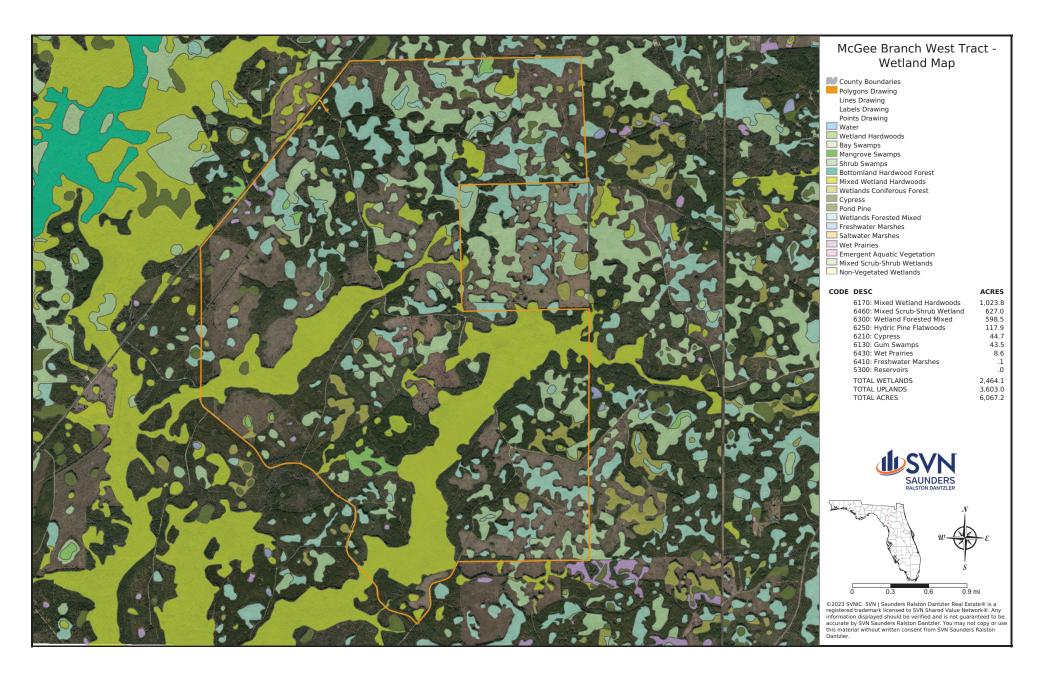

Potential Recreational / Alt Uses:

Game Population Information:

Timber Cruise:

• Hunting & Recreation Properties

· Land Investment

Timberland

59% uplands, 41% wetlands

Primarily Smyrna Fine Sands in the

uplands.

\$19,317.41 (\$3.18/acre), 2023

Forestry/Rural Residential

1.8 miles of frontage on SR-24, a two-

lane paved state highway.

Less than 1/2 hour drive to Cedar Key on the Gulf of Mexico and to the Suwannee River. Within an hour drive to Gainesville