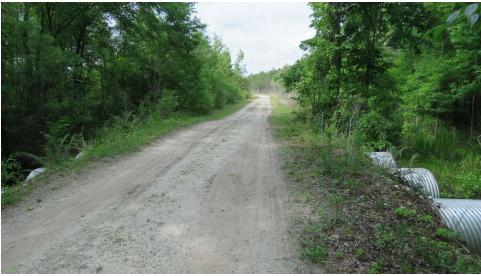

uplands.

\$19,317.41 (\$3.18/acre), 2023

Forestry/Rural Residential

1.8 miles of frontage on SR-24, a two-

lane paved state highway.

Less than 1/2 hour drive to Cedar Key on the Gulf of Mexico and to the Suwannee River. Within an hour drive to Gainesville

# Additional Photos