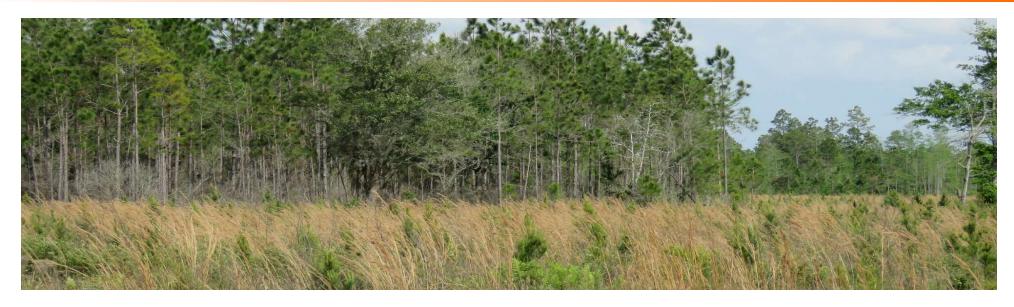

### **PROPERTY OVERVIEW**

The McGee Branch West Tract, 6,067 acres of productive timberland located in Levy County, FL, is an exceptional timberland investment opportunity. The property has been professionally managed by several major timber companies over the past decades and features merchantable and premerchantable pine plantations established with seedlings from some of the South's premier tree nurseries using state-of-the-art silvicultural methods on very productive soils. Natural hardwoods and cypress in the wetlands and along McGee Branch provide excellent wildlife habitat and deer, Osceola wild turkey, hogs and small game are plentiful. A well maintained road system and direct entry from SR-24 provides excellent access for timber management and recreational uses.

- 830 acres of merchantable planted pine
- 1,911 acres of premerchantable planted pine
- 631 acres of harvested areas ready for reforestation
- 2,694 acres of natural timber

Additional timberland/recreational tracts also available at this location.