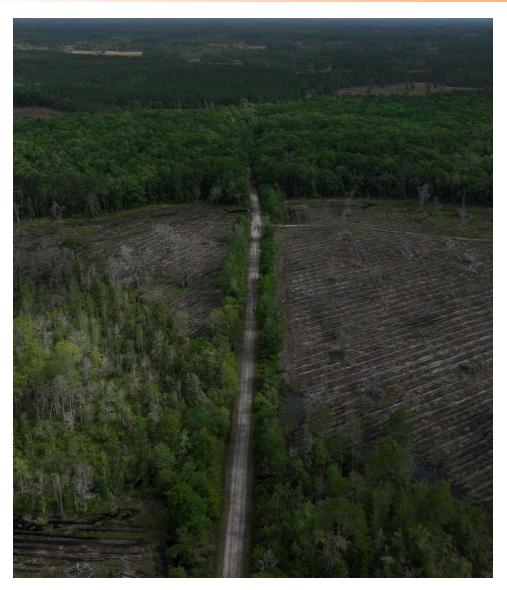

### **PROPERTY OVERVIEW**

The McGee Branch West Tract, 6,067 acres of productive timberland located in Levy County, FL, is an exceptional timberland investment opportunity. The property has been professionally managed by several major timber companies over the past decades and features merchantable and premerchantable pine plantations established with seedlings from some of the South's premier tree nurseries using state-of-the-art silvicultural methods on very productive soils. Natural hardwoods and cypress in the wetlands and along McGee Branch provide excellent wildlife habitat and deer, Osceola wild turkey, hogs and small game are plentiful. A well maintained road system and direct entry from SR-24 provides excellent access for timber management and recreational uses.

uplands.

\$19,317.41 (\$3.18/acre), 2023

Forestry/Rural Residential

1.8 miles of frontage on SR-24, a two-

lane paved state highway.

Less than 1/2 hour drive to Cedar Key on the Gulf of Mexico and to the Suwannee River. Within an hour drive to Gainesville