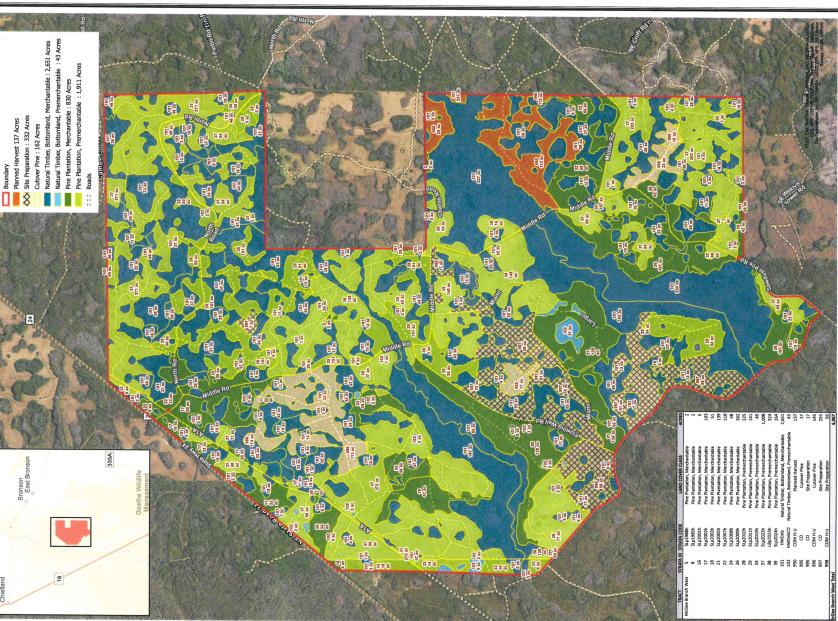

# **Timber Stand Map**

2023 NAIP Aerial Photo

2,000 1,000

2,000

PLANNING SERVICES, INC. CONSULTING FORESTERS
356 NW Lake City Ave. RELAKE City, FL 32055 (386) 438-5896

- 830 acres of merchantable planted pine
- 1,911 acres of premerchantable planted pine
- 631 acres of harvested areas ready for reforestation
- 2,694 acres of natural timber

Additional timberland/recreational tracts also available at this location.