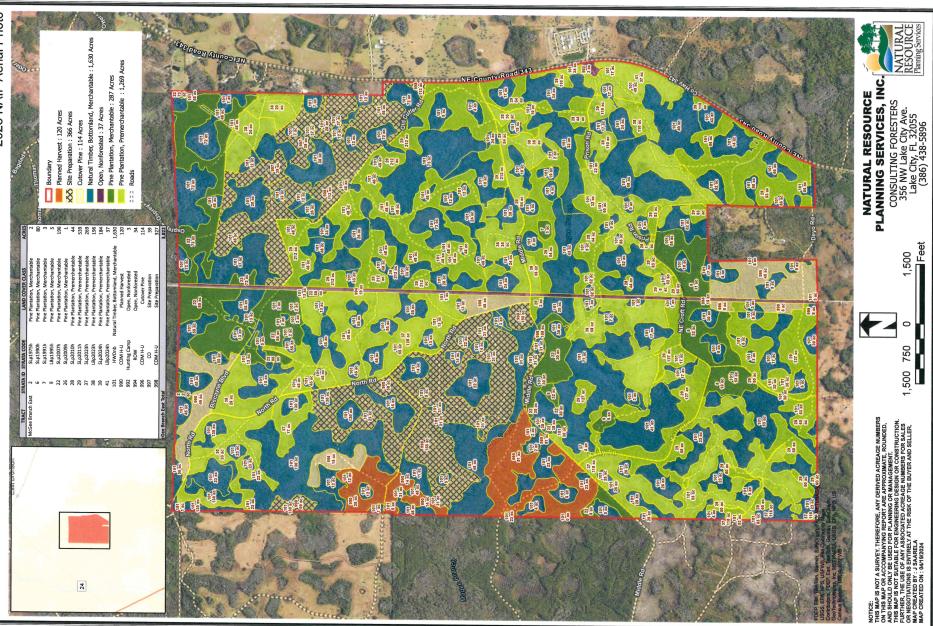

# **McGee Branch East Timberland Tract**

Levy County, Florida

**Timber Stand Map** 

2023 NAIP Aerial Photo

- 287 acres of merchantable planted pine
- 1,269 acres of premerchantable planted pine
- 600 acres of harvested areas ready for reforestation
- 1,630 acres of natural timber
- Duke Energy 230-kV transmission line traverses property