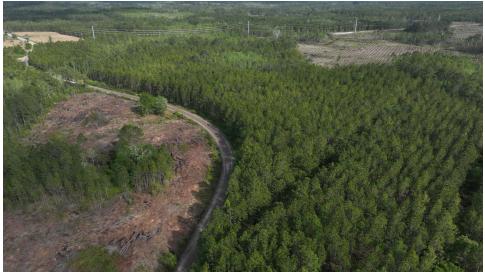

- 287 acres of merchantable planted pine
- 1,269 acres of premerchantable planted pine
- 600 acres of harvested areas ready for reforestation
- 1,630 acres of natural timber
- Duke Energy 230-kV transmission line traverses property

# Additional Photos