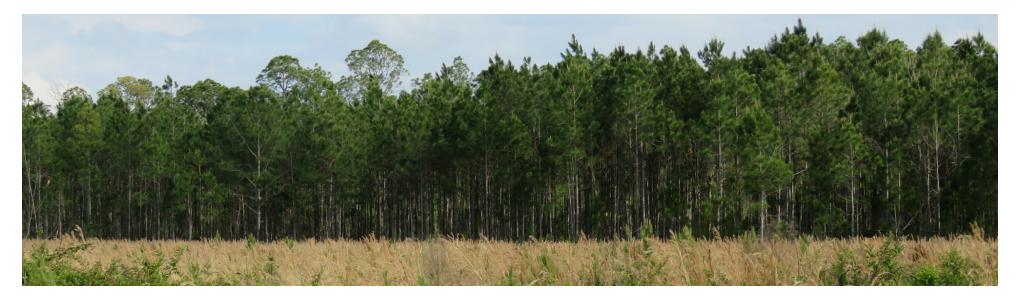

# **PROPERTY OVERVIEW**

The McGee Branch East Tract, 3,822 acres of productive forests located in Levy County, FL, is an exceptional timberland investment opportunity. The property has been professionally managed by several major timber companies over the past decades and features merchantable and premerchantable pine plantations established with seedlings from some of the South's premier tree nurseries using state-of-the-art silvicultural methods on very productive soils. Natural hardwoods and cypress in the wetlands provide excellent wildlife habitat and deer, Osceola wild turkey, hogs and small game are plentiful. A well maintained road system and direct entry CR-343, a two-lane paved highway, provides excellent access for timber management and recreational uses.

- 287 acres of merchantable planted pine
- 1,269 acres of premerchantable planted pine
- 600 acres of harvested areas ready for reforestation
- 1,630 acres of natural timber
- Duke Energy 230-kV transmission line traverses property