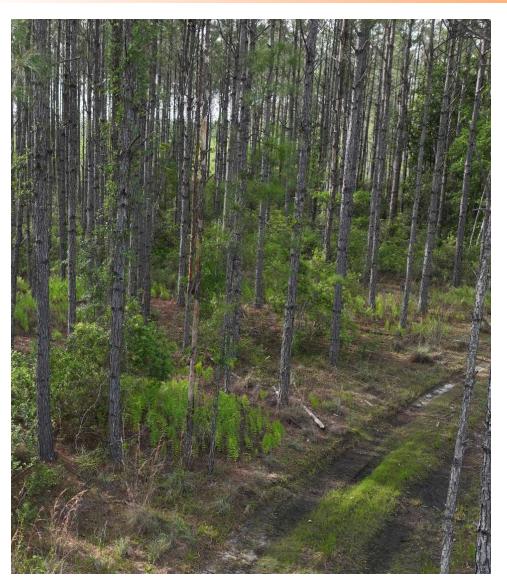

# **PROPERTY OVERVIEW**

The McGee Branch East Tract, 3,822 acres of productive forests located in Levy County, FL, is an exceptional timberland investment opportunity. The property has been professionally managed by several major timber companies over the past decades and features merchantable and premerchantable pine plantations established with seedlings from some of the South's premier tree nurseries using state-of-the-art silvicultural methods on very productive soils. Natural hardwoods and cypress in the wetlands provide excellent wildlife habitat and deer, Osceola wild turkey, hogs and small game are plentiful. A well maintained road system and direct entry CR-343, a two-lane paved highway, provides excellent access for timber management and recreational uses.

- 287 acres of merchantable planted pine
- 1,269 acres of premerchantable planted pine
- 600 acres of harvested areas ready for reforestation
- 1,630 acres of natural timber
- Duke Energy 230-kV transmission line traverses property

# Additional Photos