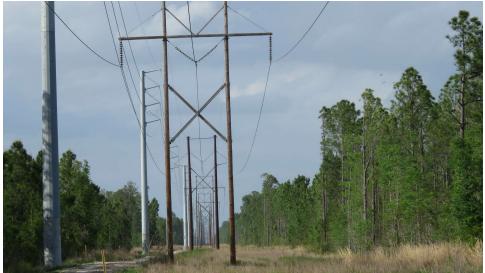

- 287 acres of merchantable planted pine
- 1,269 acres of premerchantable planted pine
- 600 acres of harvested areas ready for reforestation
- 1,630 acres of natural timber
- Duke Energy 230-kV transmission line traverses property

# Additional Photos