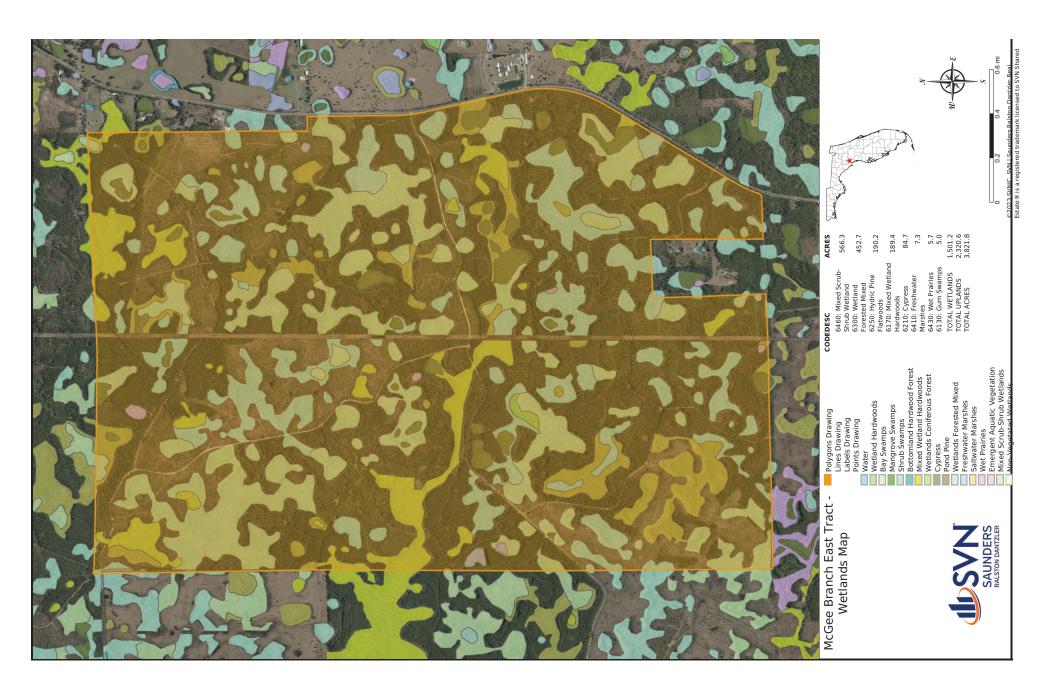

### **SPECIFICATIONS & FEATURES**

Land Types:

Uplands / Wetlands:

Soil Types:

Taxes & Tax Year:

Zoning / FLU:

Road Frontage:

Nearest Point of Interest:

Current Use:

Potential Recreational / Alt Uses:

Game Population Information:

• Hunting & Recreation Properties

· Land Investment

Timberland

61% uplands, 39% wetlands

Primarily Smyrna Fine Sands in the uplands.

\$12,790.54 (\$3.35/acre), 2023

Forestry/Rural Residential

Approximately 2.2 miles of frontage on CR-343, a 2-lane paved county highway.

Less than 1/2 hour drive to Cedar Key on the Gulf of Mexico and to the Suwannee River. Within an hour drive to Gainesville and Ocala. Adjacent to Goethe State Forest and near the Devil's Hammock Wildlife Management Area, the Upper Waccasassa Conservation Area, and the Lower Suwannee National Wildlife