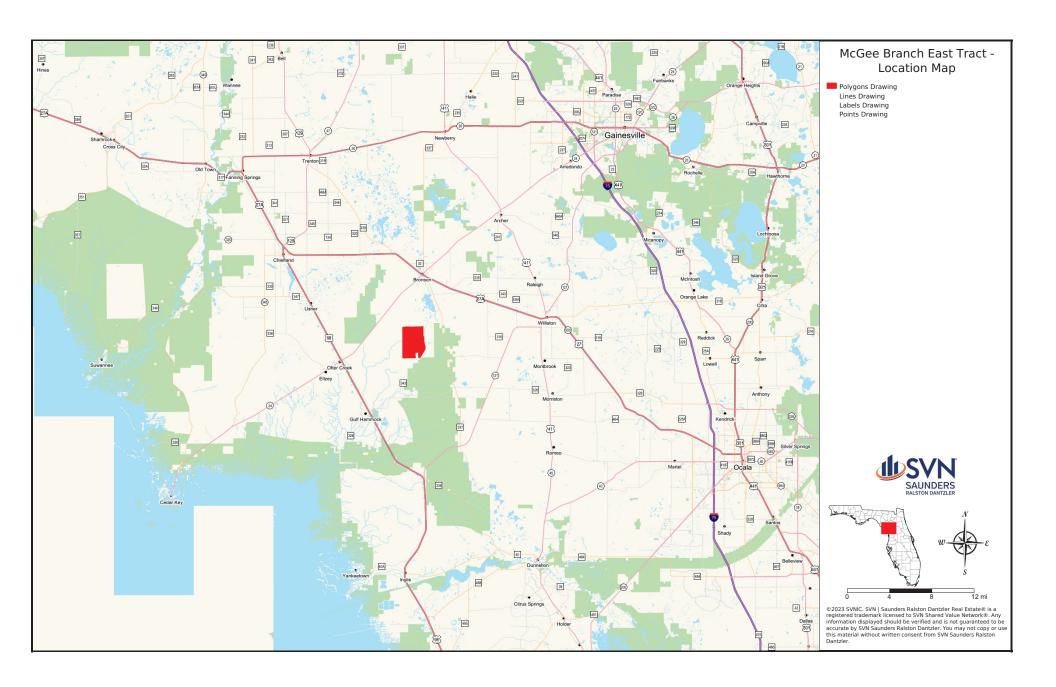

# Location

# **LOCATION & DRIVING DIRECTIONS**

Parcel: 25400000 362400000 365300000 365400000

366300000 366800000

252200000 252300000

GPS: 29.3545922, -82.6388147

From Bronson take CR-337 south for 3.3 miles

Driving Directions: then right on CR-343