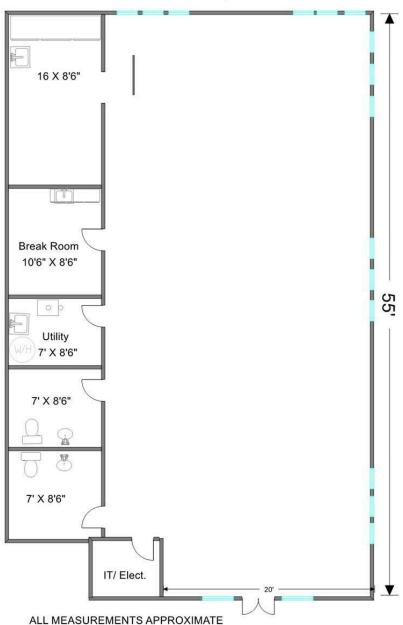

### END UNIT CONDO for Sale or Lease Professional / Medical Office (build out required)

**Suite E:** 2,056 SF located in Crystal Lake's desirable Northwest Professional Center, this beautiful condo end unit has three walls of windows. Can be built out to accommodate any professional or medical uses. Convenient parking located directly adjacent unit. Tenant improvement allowance negotiable for qualified tenant.

| Specifications  |                              |
|-----------------|------------------------------|
| Size:           | 2,056 SF                     |
| Year Built:     | 2008                         |
| HVAC System:    | GFA                          |
| Electrical:     | 200 amp                      |
| Sprinklers:     | Yes                          |
| Washrooms:      | 2 ADA                        |
| Ceiling Height: | 9 ft                         |
| Parking:        | Common                       |
| Sewer/Water:    | City                         |
| Zoning:         | M PUD                        |
| Taxes:          | \$7,119.84 (2022) \$3.46 psf |
| CAM:            | \$381.15/mo. \$2.22 psf      |
| PIN #:          | 19-04-403-023                |
|                 |                              |