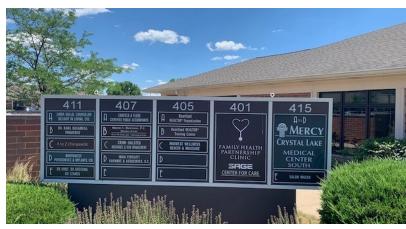

### END UNIT CONDO for Sale or Lease Professional / Medical Office (build out required)

**Suite E:** 2,056 SF located in Crystal Lake's desirable Northwest Professional Center, this beautiful condo end unit has three walls of windows. Can be built out to accommodate any professional or medical uses. Convenient parking located directly adjacent unit. Tenant improvement allowance negotiable for qualified tenant.

#### 415 E. Congress Pkwy #E Crystal Lake, IL 60014