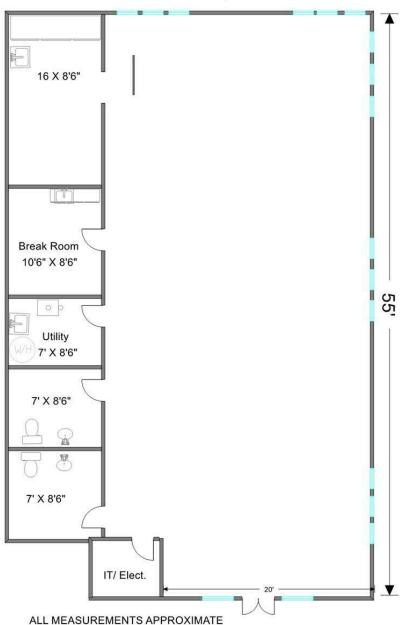

### END UNIT CONDO for Sale or Lease Professional / Medical Office (build out required)

**Suite E:** 2,056 SF located in Crystal Lake's desirable Northwest Professional Center, this beautiful condo end unit has three walls of windows. Can be built out to accommodate any professional or medical uses. Convenient parking located directly adjacent unit. Tenant improvement allowance negotiable for qualified tenant.

| Specifications  |                                      |
|-----------------|--------------------------------------|
| Size:           | 2,056 SF                             |
| Year Built:     | 2008                                 |
| HVAC System:    | GFA                                  |
| Electrical:     | 200 amp                              |
| Sprinklers:     | Yes                                  |
| Washrooms:      | 2 ADA                                |
| Ceiling Height: | 9 ft                                 |
| Parking:        | Common                               |
| Sewer/Water:    | City                                 |
| Zoning:         | M PUD                                |
| Taxes:          | \$7,119.84 (2022) \$3.46 psf         |
| CAM:            | \$381.15/mo. \$2.22 psf              |
| CAM & Taxes     | \$3.46 psf Taxes / \$2.22 psf<br>CAM |