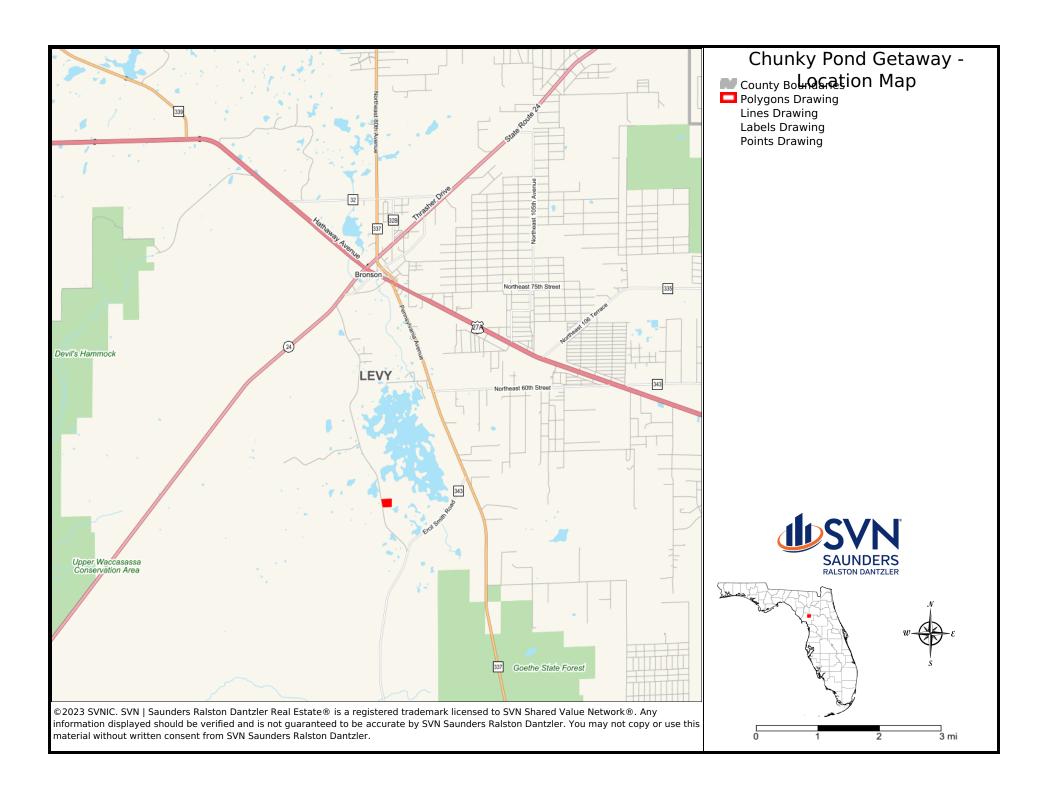

### **LOCATION & DRIVING DIRECTIONS**

Parcel: 0358800100

GPS: 29.3950295, -82.6381771

From Bronson: south on US 27A 0.4 miles to NE CR

337, then right for 3.2

Driving Directions: miles to CR 343, then

right for 1.5 miles, then right on NE 77th Ave for 0.9 miles to tract on right.

Taxes & Tax Year: \$42.01, 2023

Zoning / FLU: Forestry/Rural Residential

Approximately 675 feet on NE 77th Ave a Road Frontage:

county-maintained graded road.

Less than 1/2 hour drive to Cedar Key on the Gulf of Mexico and to the Suwannee River. Within an hour drive to Gainesville

and Ocala. Only minutes to Devil's Hammock Wildlife Management Area, the Upper Waccasassa Conservation Area, the Lower Suwannee National

Wildlife Refuge, and Goethe State

Forest.

Commercial timber production, gas Current Use: pipeline corridor along west edge