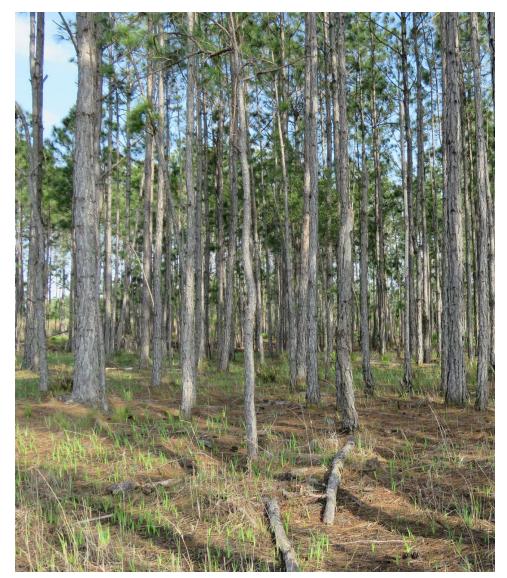

### PROPERTY OVERVIEW

Nice small parcel of woodlands with 8 acres of newly planted pines and natural timber with easy access from county graded road (NE 77th Ave). Build your dream cabin and hunt in your back yard. Peaceful setting but convenient to Gainesville and Ocala.