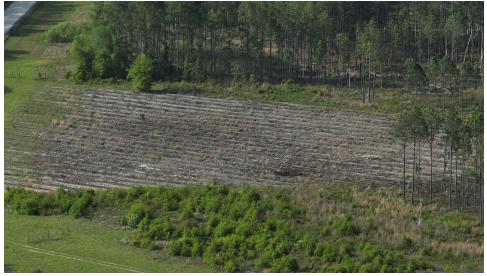

### PROPERTY OVERVIEW

Nice small parcel of woodlands with 8 acres of newly planted pines and natural timber with easy access from county graded road (NE 77th Ave). Build your dream cabin and hunt in your back yard. Peaceful setting but convenient to Gainesville and Ocala.