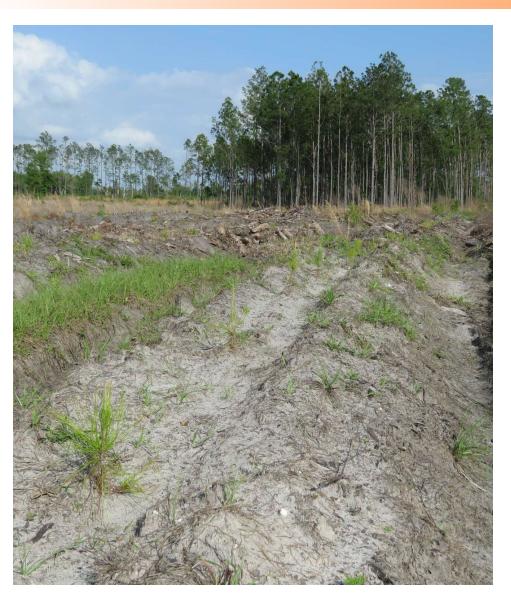

### PROPERTY OVERVIEW

Nice small parcel of woodlands with 8 acres of newly planted pines and natural timber with easy access from county graded road (NE 77th Ave). Build your dream cabin and hunt in your back yard. Peaceful setting but convenient to Gainesville and Ocala.

#### **SPECIFICATIONS & FEATURES**

Nearest Point of Interest:

Land Types: Hunting & Recreation Properties

Uplands / Wetlands: 77% uplands, 23% wetlands

Primarily Sparr Fine Sand in the uplands. Soil Types: