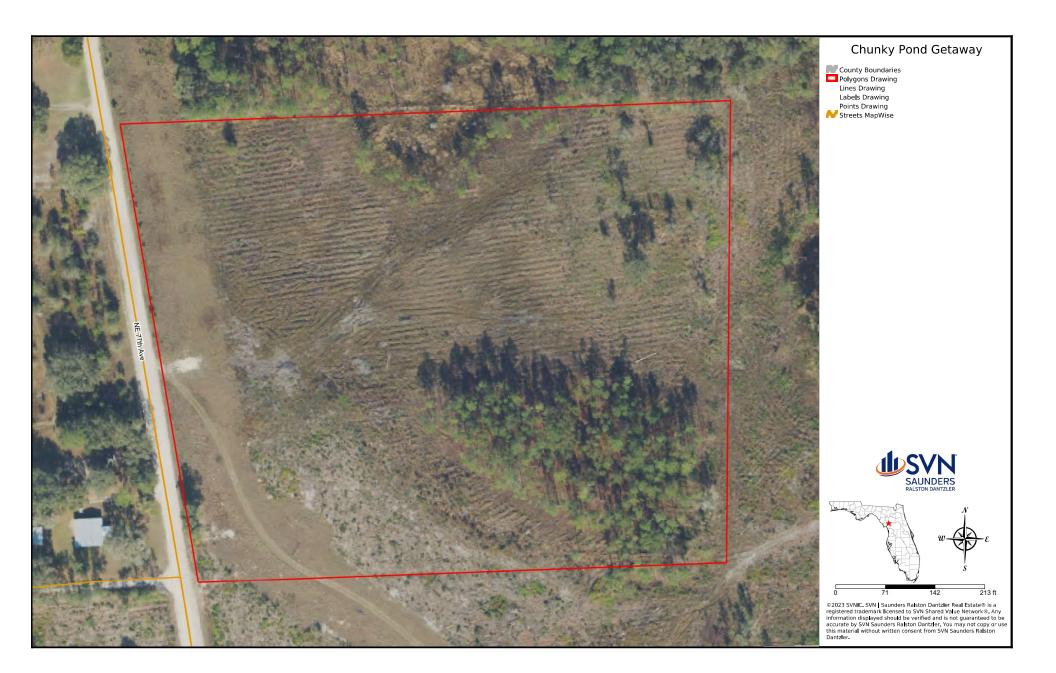

### **OFFERING SUMMARY**

Acreage: 12.05 Acres

Price / Acre: \$10,539

City: Bronson

County: Levy

Property Type: Timberland

### PROPERTY OVERVIEW

Nice small parcel of woodlands with 8 acres of newly planted pines and natural timber with easy access from county graded road (NE 77th Ave). Build your dream cabin and hunt in your back yard. Peaceful setting but convenient to Gainesville and Ocala.

### **LOCATION & DRIVING DIRECTIONS**

Parcel: 0358800100

GPS: 29.3950295, -82.6381771

From Bronson: south on US 27A 0.4 miles to NE CR

337, then right for 3.2

Driving Directions: miles to CR 343, then

right for 1.5 miles, then right on NE 77th Ave for 0.9 miles to tract on right.