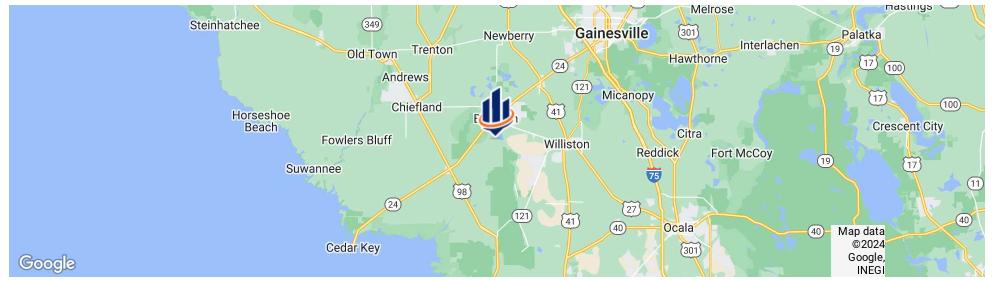

### **LOCATION & DRIVING DIRECTIONS**

Parcel: 0358800100

GPS: 29.3950295, -82.6381771

From Bronson: south on US 27A 0.4 miles to NE CR

337, then right for 3.2

Driving Directions: miles to CR 343, then

right for 1.5 miles, then right on NE 77th Ave for 0.9 miles to tract on right.

Taxes & Tax Year: \$42.01, 2023

Zoning / FLU: Forestry/Rural Residential

Approximately 675 feet on NE 77th Ave a Road Frontage:

county-maintained graded road.

Less than 1/2 hour drive to Cedar Key on the Gulf of Mexico and to the Suwannee River. Within an hour drive to Gainesville

and Ocala. Only minutes to Devil's Hammock Wildlife Management Area, the Upper Waccasassa Conservation Area, the Lower Suwannee National

Wildlife Refuge, and Goethe State

Forest.

Commercial timber production, gas Current Use: pipeline corridor along west edge