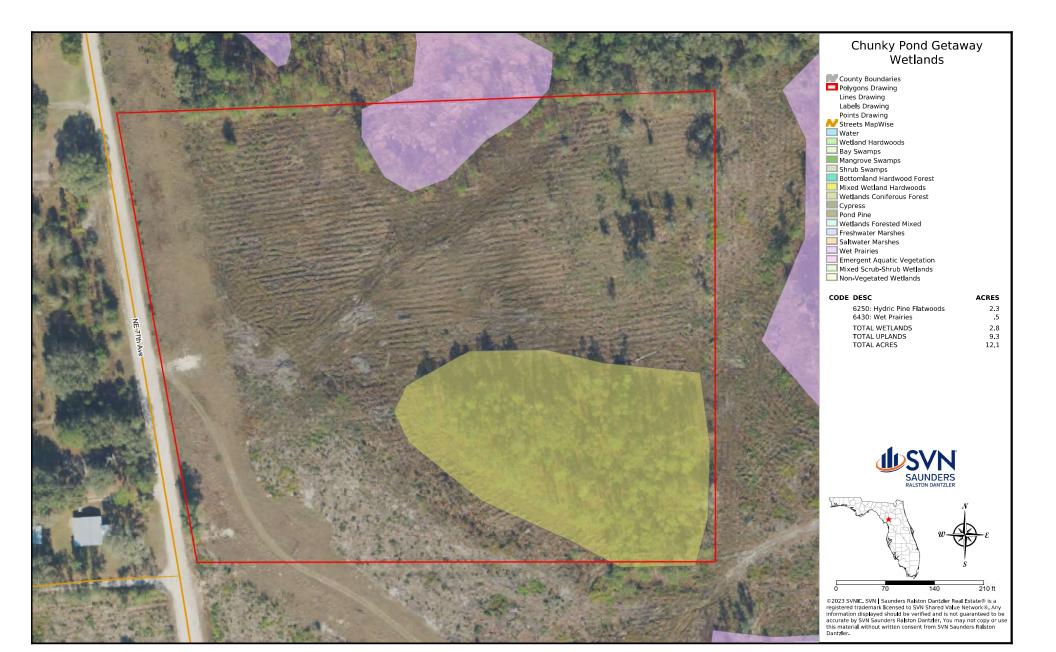

#### **SPECIFICATIONS & FEATURES**

Nearest Point of Interest:

Land Types: Hunting & Recreation Properties

Uplands / Wetlands: 77% uplands, 23% wetlands

Primarily Sparr Fine Sand in the uplands. Soil Types:

### PROPERTY OVERVIEW

Nice small parcel of woodlands with 8 acres of newly planted pines and natural timber with easy access from county graded road (NE 77th Ave). Build your dream cabin and hunt in your back yard. Peaceful setting but convenient to Gainesville and Ocala.