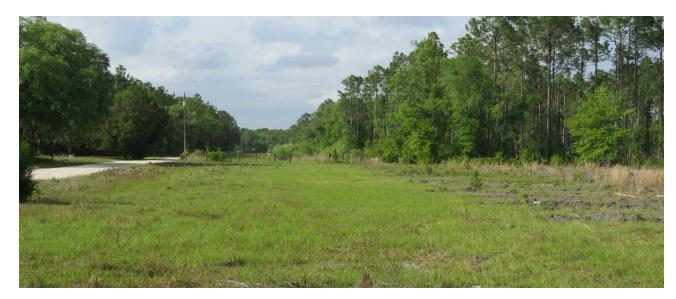

### PROPERTY OVERVIEW

Nice small parcel of woodlands with 8 acres of newly planted pines and natural timber with easy access from county graded road (NE 77th Ave). Build your dream cabin and hunt in your back yard. Peaceful setting but convenient to Gainesville and Ocala.

# Additional Photos