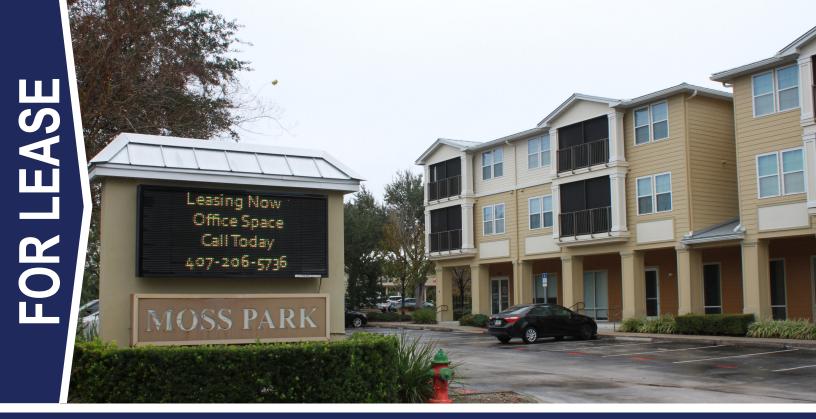

### OFFICE SPACE 126 E State Road 434, Winter Springs, FL 32708

# **\$17.00/SF** (Modified Gross)

- > 932 SF finished office space in Suite 1400
- > 936 SF finished office space in Suite 1200
- > Move-in ready
- > New interior finish
- > Private, direct entry
- > 24/7 access
- > Highly visible signage on SR 434
- > Zoned C-I, City of Winter Springs
- > Four reserved parking spaces
- > Tenant controlled air-conditioning