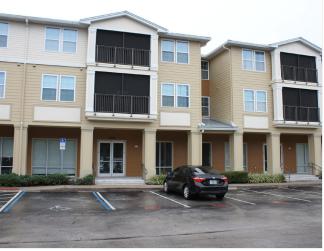

### OFFICE SPACE 126 E State Road 434, Winter Springs, FL 32708

# **\$17.00/SF** (Modified Gross)

- > 932 SF finished office space in Suite 1400
- > 936 SF finished office space in Suite 1200
- > Move-in ready
- > New interior finish
- > Private, direct entry
- > 24/7 access
- > Highly visible signage on SR 434
- > Zoned C-I, City of Winter Springs
- > Four reserved parking spaces
- > Tenant controlled air-conditioning