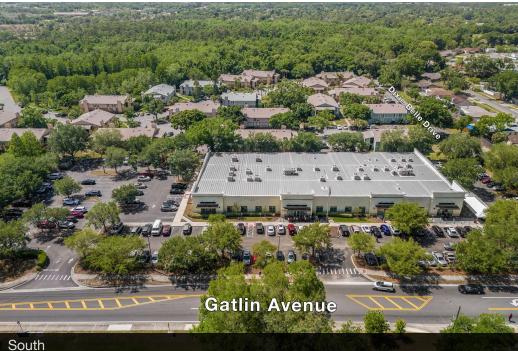

## **Property Highlights**

- Freestanding, single story building 33,527± SF on 2.89± acre site
- · Mostly open floor plan; built in 2008
- Multiple front entrances can easily be demised into 2 units
- 169 parking spaces
- Just 4 miles north of Orlando International Airport (OIA)
- One block west of Semoran Blvd (SR 436)
- Easy access to SR 528 (Beachline),
   Hoffner/Narcoossee Road, SR 417 (GreeneWay), SR 408 (East-West) and I-4
- · Owner willing to sell or lease