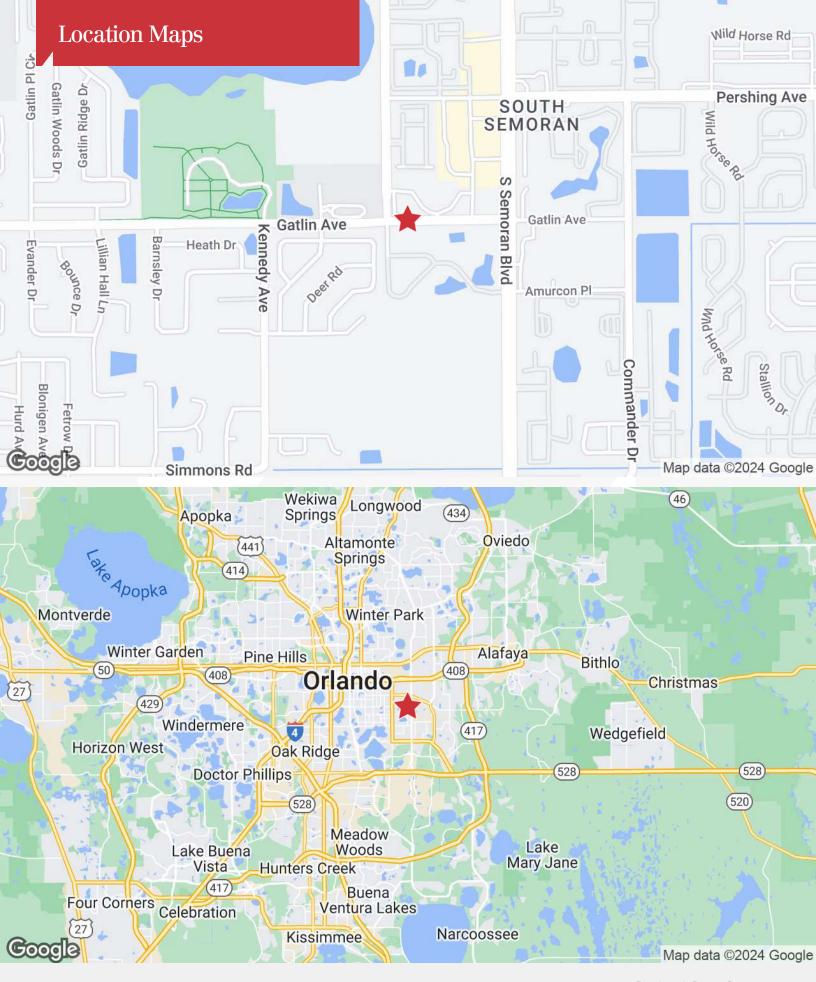

## 5520 Gatlin Avenue

Orlando, Florida 32812

## **Property Highlights**

- Freestanding, single story building 33,527± SF on 2.89± acre site
- · Mostly open floor plan; built in 2008
- Multiple front entrances can easily be demised into 2 units
- 169 parking spaces
- Just 4 miles north of Orlando International Airport (OIA)
- One block west of Semoran Blvd (SR 436)
- Easy access to SR 528 (Beachline),
   Hoffner/Narcoossee Road, SR 417 (GreeneWay), SR 408 (East-West) and I-4
- · Owner willing to sell or lease



Sale Price: \$10,990,000 Lease Rate: \$22.50 / SF NNN

For more information

Jeffrey Bloom, CCIM

O: 407 949 0709 jbloom@realvest.com







## Site Plan

















The information contained herein has been given to us by the owner of the property or other sources we deem reliable. We have no reason to doubt its accuracy, but we do not guarantee it. All information should be verified prior to purchase or lease. Unless otherwise noted, the property is being offered as-is, where is, with all faults.



| Population                              | 5 Miles           | 10 Miles            | 15 Miles            |  |
|-----------------------------------------|-------------------|---------------------|---------------------|--|
| TOTAL POPULATION                        | 248,834           | 884,072             | 1,785,271           |  |
| MEDIAN AGE                              | 41                | 38                  | 39                  |  |
| MEDIAN AG