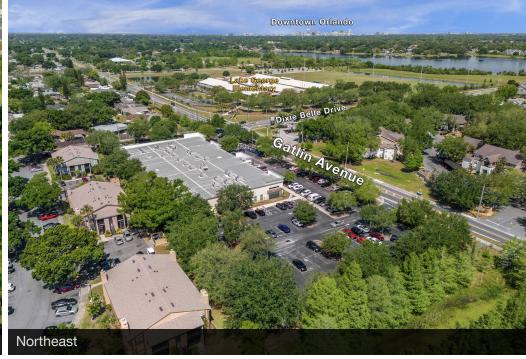

## **Property Highlights**

- Freestanding, single story building 33,527± SF on 2.89± acre site
- · Mostly open floor plan; built in 2008
- Multiple front entrances can easily be demised into 2 units
- 169 parking spaces
- Just 4 miles north of Orlando International Airport (OIA)
- One block west of Semoran Blvd (SR 436)
- Easy access to SR 528 (Beachline),
   Hoffner/Narcoossee Road, SR 417 (GreeneWay), SR 408 (East-West) and I-4
- · Owner willing to sell or lease