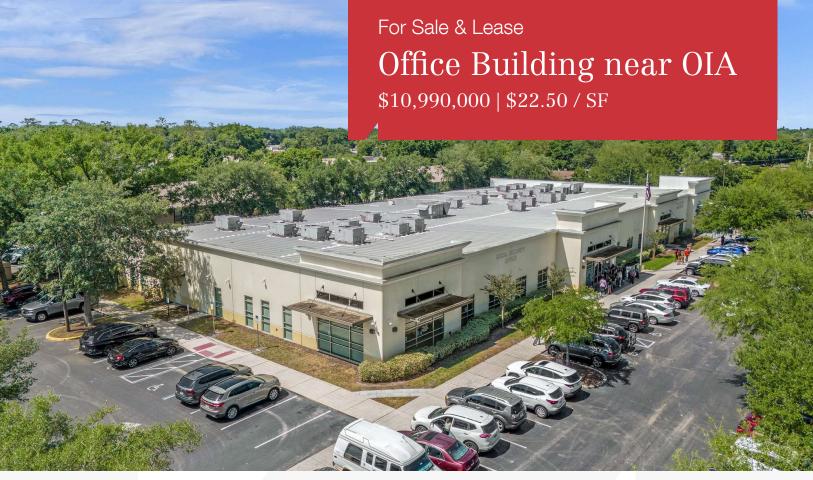

## 5520 Gatlin Avenue

Orlando, Florida 32812

## **Property Highlights**

- Freestanding, single story building 33,527± SF on 2.89± acre site
- · Mostly open floor plan; built in 2008
- Multiple front entrances can easily be demised into 2 units
- 169 parking spaces
- Just 4 miles north of Orlando International Airport (OIA)
- One block west of Semoran Blvd (SR 436)
- Easy access to SR 528 (Beachline),
   Hoffner/Narcoossee Road, SR 417 (GreeneWay), SR 408 (East-West) and I-4
- · Owner willing to sell or lease

Sale Price: \$10,990,000 Lease Rate: \$22.50 / SF NNN

For more information

Jeffrey Bloom, CCIM

O: 407 949 0709 jbloom@realvest.com