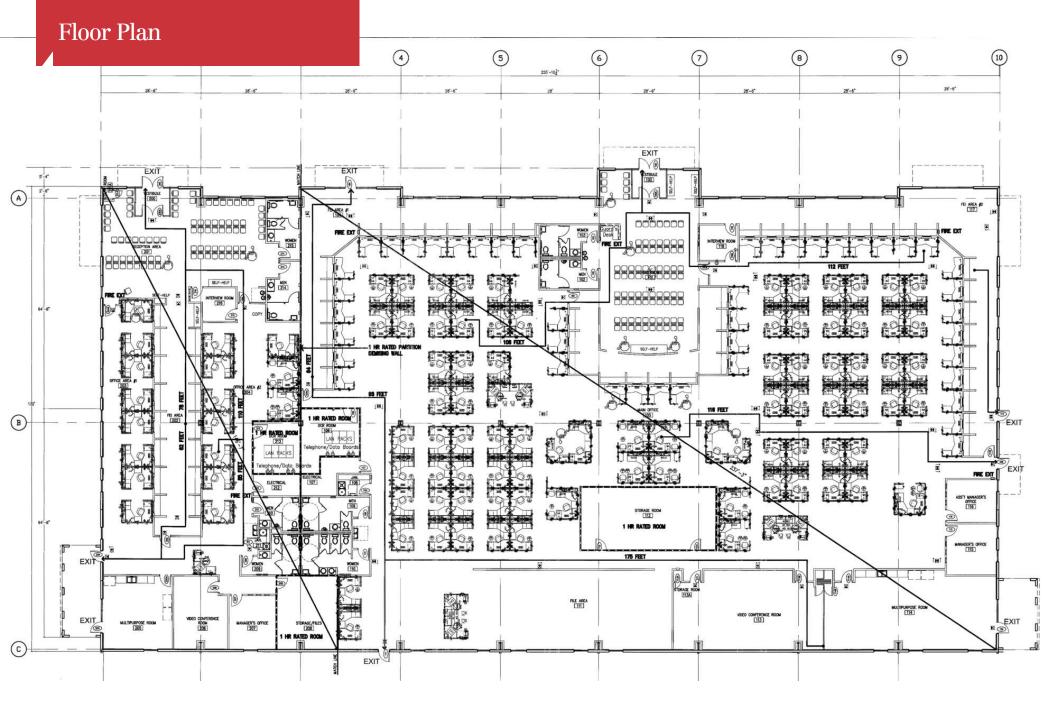

## **Property Highlights**

- Freestanding, single story building 33,527± SF on 2.89± acre site
- · Mostly open floor plan; built in 2008
- Multiple front entrances can easily be demised into 2 units
- 169 parking spaces
- Just 4 miles north of Orlando International Airport (OIA)
- One block west of Semoran Blvd (SR 436)
- Easy access to SR 528 (Beachline),
   Hoffner/Narcoossee Road, SR 417 (GreeneWay), SR 408 (East-West) and I-4
- · Owner willing to sell or lease