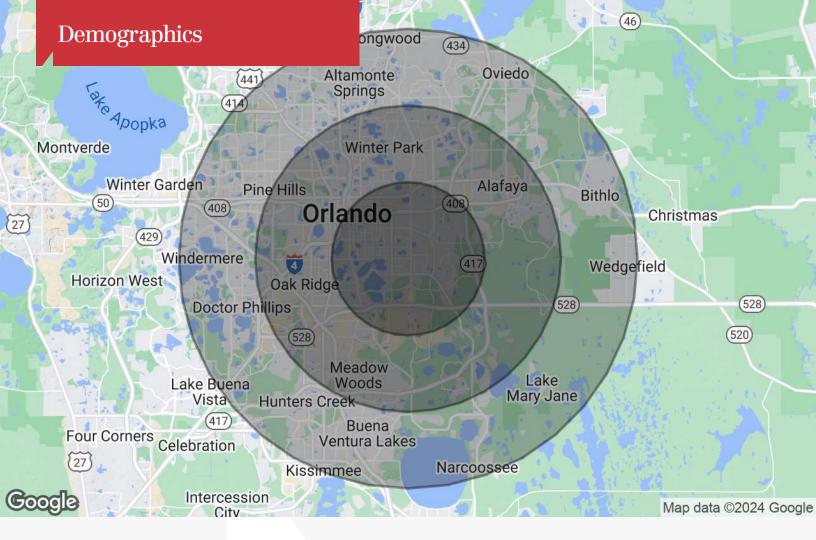

| Population                              | 5 Miles           | 10 Miles            | 15 Miles            |  |
|-----------------------------------------|-------------------|---------------------|---------------------|--|
| TOTAL POPULATION                        | 248,834           | 884,072             | 1,785,271           |  |
| MEDIAN AGE                              | 41                | 38                  | 39                  |  |
| MEDIAN AGE (MALE)                       | 39                | 37                  | 38                  |  |
| MEDIAN AGE (FEMALE)                     | 42                | 39                  | 40                  |  |
|                                         |                   |                     |                     |  |
|                                         |                   |                     |                     |  |
| Households & Income                     | 5 Miles           | 10 Miles            | 15 Miles            |  |
| Households & Income TOTAL HOUSEHOLDS    | 5 Miles<br>99,733 | 10 Miles<br>333,495 | 15 Miles<br>654,514 |  |
|                                         |                   |                     |                     |  |
| TOTAL HOUSEHOLDS                        | 99,733            | 333,495             | 654,514             |  |
| TOTAL HOUSEHOLDS<br># OF PERSONS PER HH | 99,733<br>2.5     | 333,495<br>2.7      | 654,514<br>2.7      |  |

<sup>\*</sup> Demographic data derived from 2020 ACS - US Census