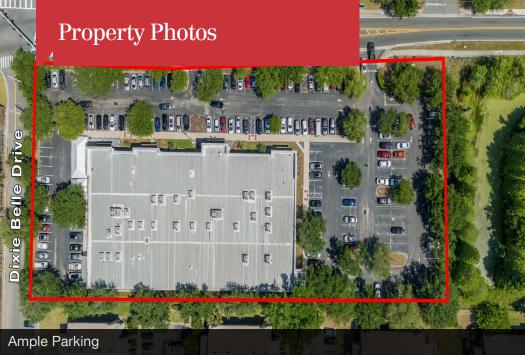

## **Property Highlights**

- Freestanding, single story building 33,527± SF on 2.89± acre site
- · Mostly open floor plan; built in 2008
- Multiple front entrances can easily be demised into 2 units
- 169 parking spaces
- Just 4 miles north of Orlando International Airport (OIA)
- One block west of Semoran Blvd (SR 436)
- Easy access to SR 528 (Beachline),
   Hoffner/Narcoossee Road, SR 417 (GreeneWay), SR 408 (East-West) and I-4
- · Owner willing to sell or lease