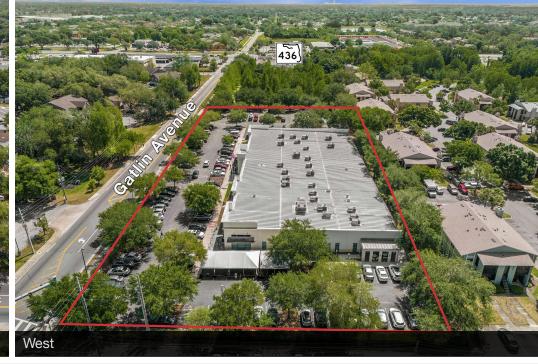

## **Property Highlights**

- Freestanding, single story building 33,527± SF on 2.89± acre site
- · Mostly open floor plan; built in 2008
- Multiple front entrances can easily be demised into 2 units
- 169 parking spaces
- Just 4 miles north of Orlando International Airport (OIA)
- One block west of Semoran Blvd (SR 436)
- Easy access to SR 528 (Beachline),
   Hoffner/Narcoossee Road, SR 417 (GreeneWay), SR 408 (East-West) and I-4
- · Owner willing to sell or lease