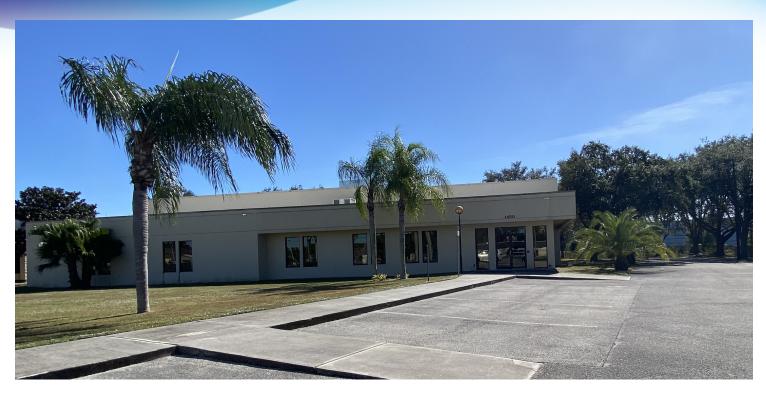

### **EXECUTIVE SUMMARY**

• 1450 Treeland Blvd SE Palm Bay, FL 32909

#### PROPERTY OVERVIEW

Available SF: 13,754 SF Situated on +/- 1.81 Acres Manufacturing Complex

Security Fencing

Extraordinary Power Capacity to the Building

**Lease Rate:** \$11.50 SF/yr (NNN) Including Exterior Transformer 250KVA 480 3-Phase