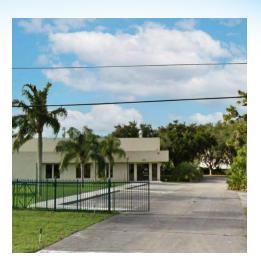

### **EXECUTIVE SUMMARY**

• 1450 Treeland Blvd SE Palm Bay, FL 32909

#### PROPERTY OVERVIEW

Available SF: 13,754 SF Situated on +/- 1.81 Acres Manufacturing Complex

Security Fencing

Extraordinary Power Capacity to the Building

**Lease Rate:** \$11.50 SF/yr (NNN) Including Exterior Transformer 250KVA 480 3-Phase