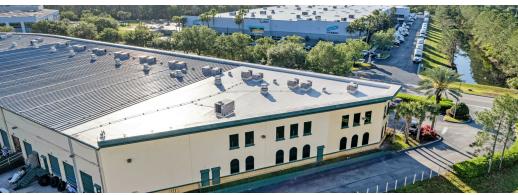

## **PROPERTY DESCRIPTION**

Discover the premier office space available for lease at 6881 Kingspointe Parkway, Orlando. This modern and elegant property offers an array of amenities including custom-built office suites with TONS of natural light designed for productivity and comfort. With ample parking, security, and convenient access to major highways, the property provides a seamless professional environment for tenants. The thoughtfully designed common areas and breathtaking views enhance the overall work experience. Whether you're a start-up, expanding business, or established corporation, this property offers the ideal space to elevate your business to new heights.

# 6881 KINGSPOINTE PKWY, UNIT 2, ORLANDO, FL 32819

OFFICE BUILDING FOR LEASE

Amy Calandrino, CCIM, SIOR CEO/Founding Broker 407.641.2221 amy@beyondcommercial.com

TOTAL: 643 sq. ft FLOOR 1: 643 sq. ft

BEYOND COMMERCIAL Amy Calandrino, CCIM, SIOR CEO/Founding Broker 407.641.2221 amy@beyondcommercial.com