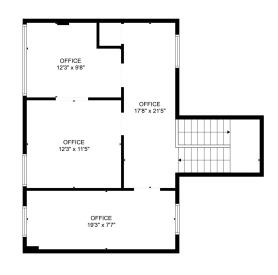

# 6881 KINGSPOINTE PKWY, UNIT 2, ORLANDO, FL 32819

OFFICE BUILDING FOR LEASE

Amy Calandrino, CCIM, SIOR CEO/Founding Broker 407.641.2221 amy@beyondcommercial.com

TOTAL: 643 sq. ft FLOOR 1: 643 sq. ft

BEYOND COMMERCIAL Amy Calandrino, CCIM, SIOR CEO/Founding Broker 407.641.2221 amy@beyondcommercial.com