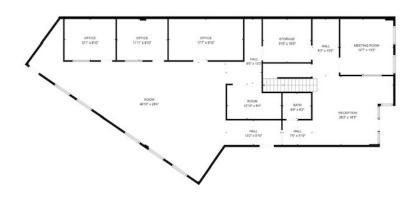

This facility includes 7 offices, one huge storage room, Halls , meeting room, and one big Room.

## **OFFERING SUMMARY**

| Lease Rate:      | \$23.50 SF/yr (NNN) |
|------------------|---------------------|
| Number of Units: | 1                   |
| Available SF:    | 2,908 SF            |
| Lot Size:        | 0.094 Acres         |
| Building Size:   | 2,908 SF            |