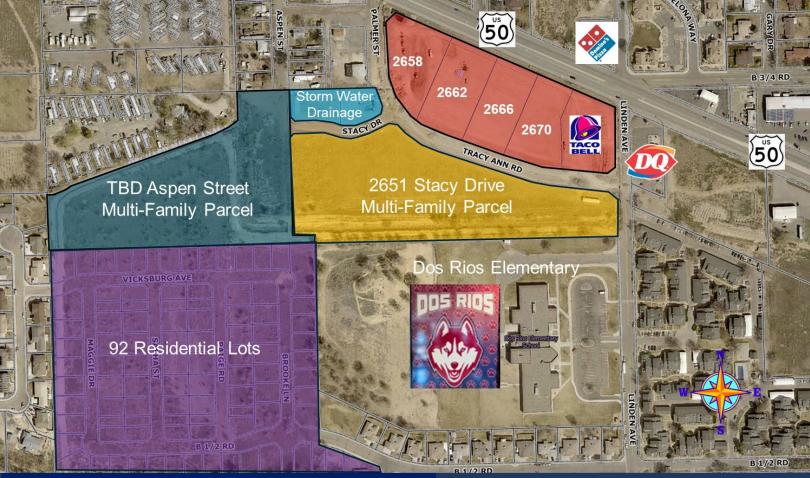

## **DEVELOPMENT PARCELS - GRAND JUNCTION, CO**

**MU-2 Zoning** 

Utilities and Access Available

High Traffic Visibility (21,000 ADT)

2662 Tracy Ann RD - Lot 2

1.23 Acres \$900,000

2666 Tracy Ann RD - Lot 3

1.05 Acres \$870,000

2670 Tracy Ann RD - Lot 4

1.03 Acres \$830,000

CBCWest.com

Mike Foster, CCIM | mfoster@cbcwest.com Coldwell Banker Commercial Prime Properties