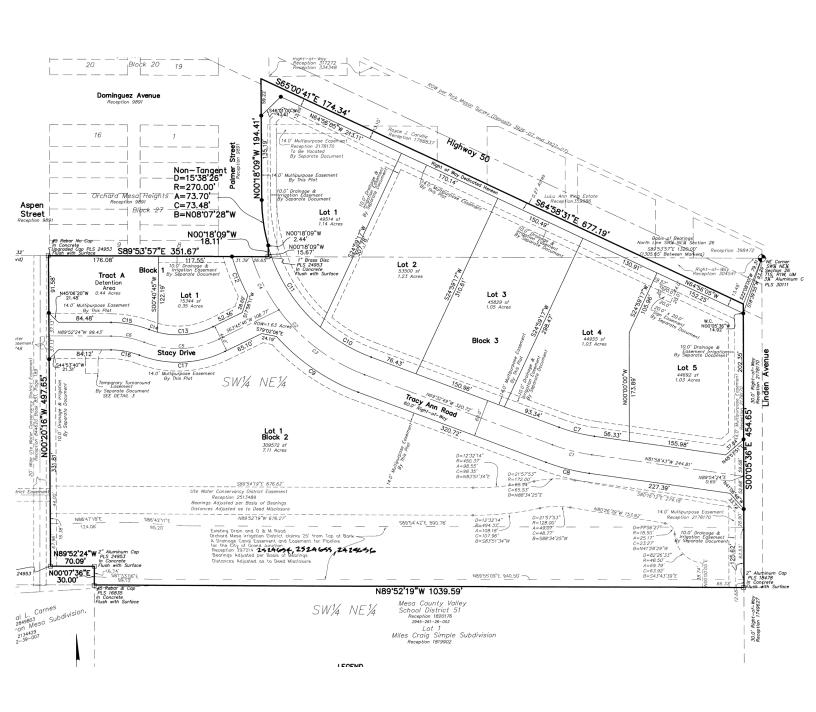

## **DEVELOPMENT PARCELS - GRAND JUNCTION, CO**

**MU-2 Zoning** 

Utilities and Access Available

High Traffic Visibility (21,000 ADT)

2662 Tracy Ann RD - Lot 2

1.23 Acres \$900,000

2666 Tracy Ann RD - Lot 3

1.05 Acres \$870,000

2670 Tracy Ann RD - Lot 4

1.03 Acres \$830,000

CBCWest.com

Mike Foster, CCIM | mfoster@cbcwest.com Coldwell Banker Commercial Prime Properties