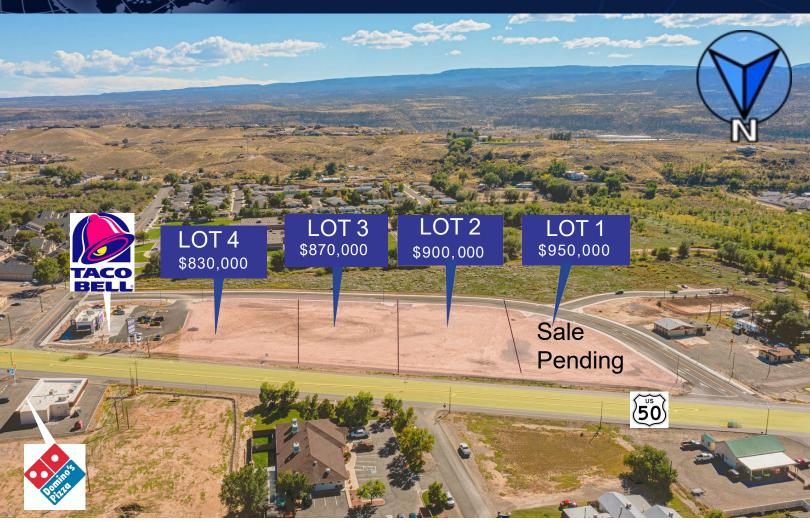

## **DEVELOPMENT PARCELS - GRAND JUNCTION, CO**

**MU-2 Zoning** 

Utilities and Access Available

High Traffic Visibility (21,000 ADT)

2662 Tracy Ann RD - Lot 2

1.23 Acres \$900,000

2666 Tracy Ann RD - Lot 3

1.05 Acres \$870,000

2670 Tracy Ann RD - Lot 4

1.03 Acres \$830,000

CBCWest.com

Mike Foster, CCIM | mfoster@cbcwest.com Coldwell Banker Commercial Prime Properties