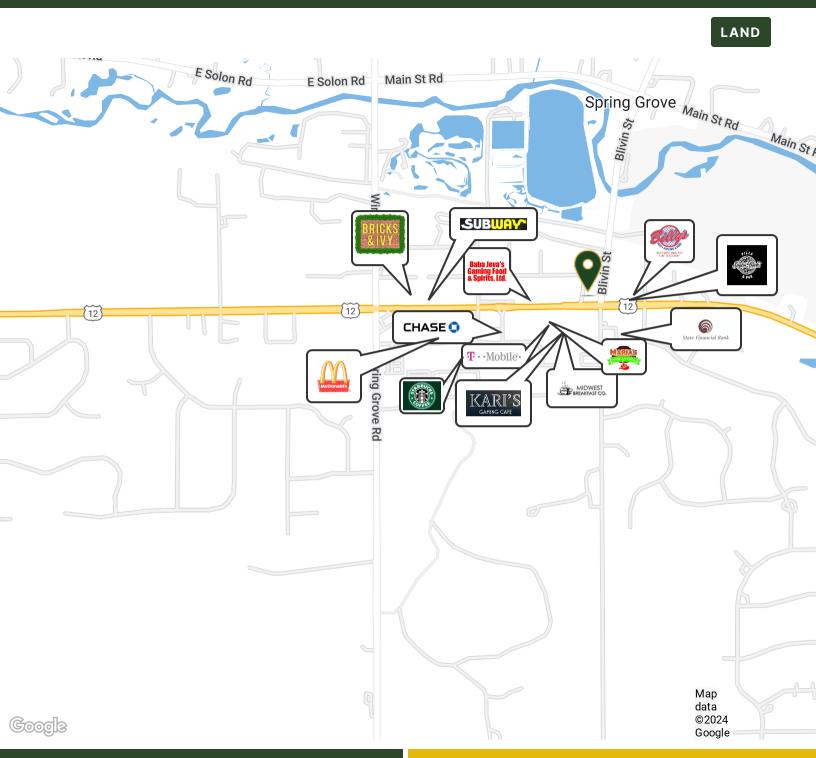

|
| Environmental Status: | Clean                                 |
| Sewer/Water:          | Sewer to site<br>Water 850' from Site |
| Frontage Dimensions:  | 425'                                  |
| Zoning:               |                                       |
| Taxes:                | \$7,408.48 (2022)                     |
| PIN #:                | Six Lots:<br>04-25-279-               |

**CLICK HERE TO VIEW OUR WEBSITE** 

No warranty or representation is made as to the accuracy of the foregoing information. Terms of sale or lease and availability are subject to change or withdrawal without notice. This document is for information purposes only. No offer of sub-agency is being made.



008,009,016,017,018,019

# **2150 U.S. 12** Spring Grove, IL 60081

## **For Sale**



**CLICK HERE TO VIEW OUR WEBSITE** 

No warranty or representation is made as to the accuracy of the foregoing information. Terms of sale or lease and availability are subject to change or withdrawal without notice. This document is for information purposes only. No offer of sub-agency is being made.