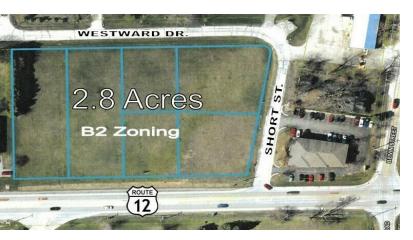

# Commercial Land 2.8 AC (six parcels)

6 parcels totaling 2.8 acres located at intersection of Short Street and US-12, the center section of the main road through Spring Grove.

Perfect infill opportunity for a 4-6 unit retail center with a possible out lot.

IDOT reflects 12,000 vehicles per day.

All 6 parcels must be sold together.

Note: Sewer to site, city water main 850' from site.

| Demographics      | 1 Mile    | 3 Miles   | 5 Miles  |
|-------------------|-----------|-----------|----------|
| Total Population  | 1,213     | 12,297    | 37,578   |
| Average HH Income | \$162,406 | \$109,868 | \$90,829 |

| Specifications        |                                       |
|-----------------------|---------------------------------------|
| Description: Land     |                                       |
| Land Size:            | 2.8 Acres (121,968 SF)                |
| Topography:           | Level                                 |
| Environmental Status: | Clean                                 |
| Sewer/Water:          | Sewer to site<br>Water 850' from Site |
| Frontage Dimensions:  | 425'                                  |
| Zoning:               |                                       |
| Taxes:                | \$7,408.48 (2022)                     |
| PIN #:                | Six Lots:<br>04-25-279-               |