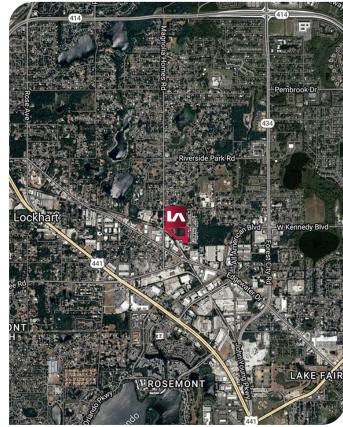

T INDUSTRIAL OUTSIDE STORAGE SITE**

6551 MAGNOLIA HOMES ROAD, ORLANDO, FL 32810





### **PROPERTY HIGHLIGHTS**

- Improvements to Suit
- Opportunity to be Rail Served
- Total Usable Acres: 4.85
- Zoned: IND-2/IND-3
- Ideal for equipment rental, outside storage, contractor's yard, and heavy industrial users
- Located near Edgewater Drive and Clarcona Ocoee road offers great access to major roads. Also provides good proximity to US-Hwy 441, SR-426

**Lease Rate: Yard Only** - \$7,000/AC per Month NNN **CAM** - \$650/AC per Month (*estimated*) **Buildings** - Please inquire for a Build-to-Suit Proposal

#### **Leasing Contacts:**

Christopher "CJ" Griffith Senior Associate cgriffith@lee-associates.com D 321.281.8508 Ryan Griffith
Vice President
rgriffith@lee-associates.com
D 321.281.8512



All information furnished regarding property for sale, rental or financing is from sources deemed reliable, but no warranty or representation is made to the accuracy thereof and same is submitted to errors, omissions, change of price, rental or other conditions prior to sale, lease or financing or withdrawal without notice. No liability of any kind is to be imposed on the broker herein.

## **BUILD TO SUIT INDUSTRIAL OUTDOOR STORAGE SITE**

# 6551 MAGNOLIA HOMES ROAD

ORLANDO, FL 32810



### **CONCEPT PLAN - BUILD TO SUIT AVAILABLE**



#### **Leasing Contacts:**

Christopher "CJ" Griffith Senior Associate cgriffith@lee-associates.com D 321.281.8508 Ryan Griffith
Vice President
rgriffith@lee-associates.com
D 321.281.8512

## **BUILD TO SUIT INDUSTRIAL OUTDOOR STORAGE SITE**

## 6551 MAG