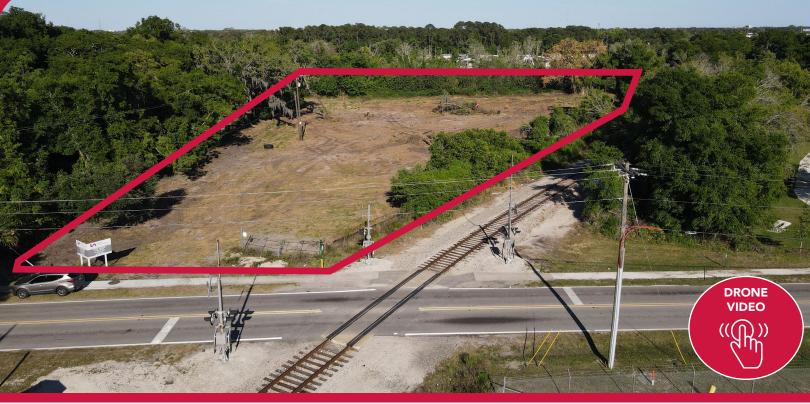

### **PROPERTY HIGHLIGHTS**

- Improvements to Suit
- Opportunity to be Rail Served
- Total Usable Acres: 4.85
- Zoned: IND-2/IND-3
- Ideal for equipment rental, outside storage, contractor's yard, and heavy industrial users
- Located near Edgewater Drive and Clarcona Ocoee road offers great access to major roads. Also provides good proximity to US-Hwy 441, SR-426

**Lease Rate: Yard Only** - \$7,000/AC per Month NNN **CAM** - \$650/AC per Month (*estimated*) **Buildings** - Please inquire for a Build-to-Suit Proposal