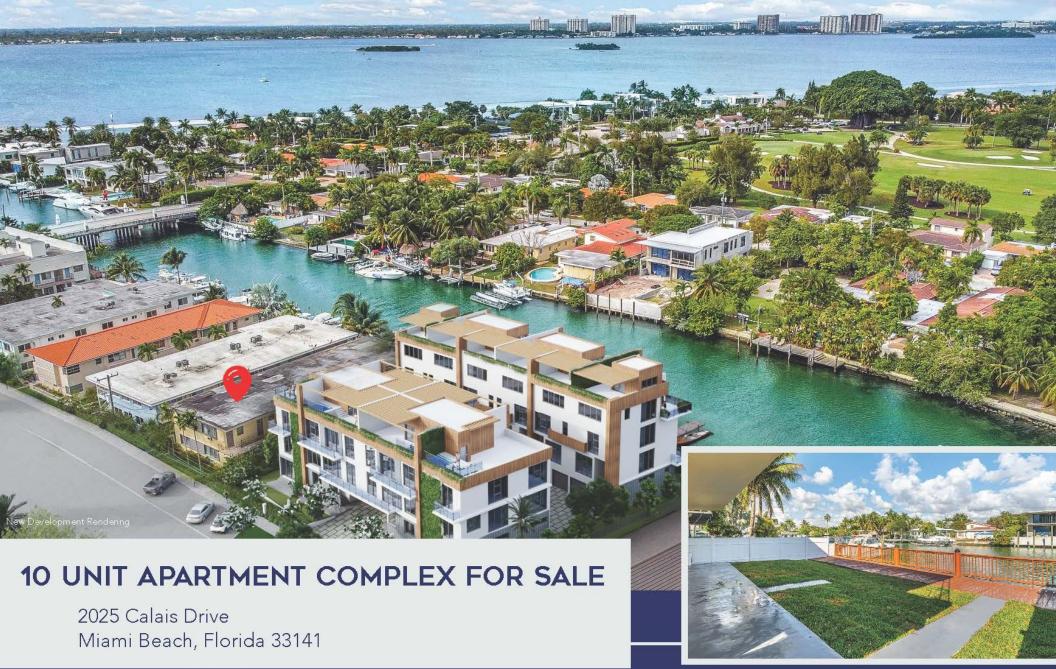

## PROPERTY OVERVIEW

This waterfront, ocean access property sits on a wide canal in the beautiful Normandy Isle neighborhood of Miami Beach. The two-story, 10 unit apartment building includes eight large 1/1 units and two 2/2 units facing the water. Recently renovated, the building is in excellent condition with 40 year inspection completed 5 years ago. Great outdoor area with potential for additional income from dock space.

## OFFERING SUMMARY

Price: \$3,400,000

Price Per Unit: \$340,000

Type: Income/Multi-Family

No. Stories:

No. Units:

County: Miami-Dade County

Year Built: 1958

## PROPERTY HIGHLIGHTS

- 10 Unit Apartment Building
- Waterfront Ocean Access
- Beautiful Normandy Isle neighborhood
- Building in excellent condition
- Potentially up to 5 waterfront Dock slips
- New roof in place prior to closing

## LEGAL DESCRIPTION

9 10 53 42 NORMANDY WATERWAY SUB PB 40-60 W50FT OF LOT 7 BLK 44 LOT SIZE 50.000 X 147 OR 16608-2772 1294 1 COC 25860-3962 08 2007 5

The information contained herein should be considered confidential and remains the sole property of Coldwell Banker Commercial Atlantic at all times. Although every effort has been made to ensure accuracy, no libability will be accepted for any errors or omissions. Disclosure of any infor mation contained herein is prohibited except with the express written permission of Coldwell Banker Commercial Atlantic.