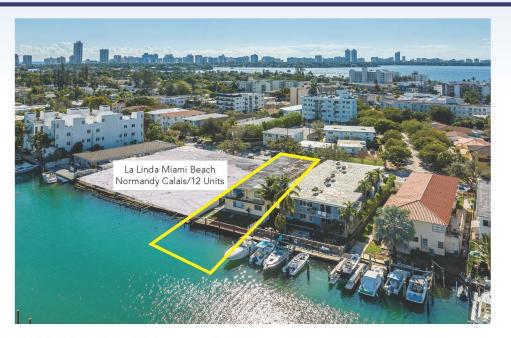

## PROPERTY OVERVIEW

This waterfront, ocean access property sits on a wide canal in the beautiful Normandy Isle neighborhood of Miami Beach. The two-story, 10 unit apartment building includes eight large 1/1 units and two 2/2 units facing the water. Recently renovated, the building is in excellent condition with 40 year inspection completed 5 years ago. Great outdoor area with potential for additional income from dock space.

## PROPERTY HIGHLIGHTS

- 10 Unit Apartment Building
- Waterfront Ocean Access
- Beautiful Normandy Isle neighborhood
- Building in excellent condition
- Potentially up to 5 waterfront Dock slips
- New roof in place prior to closing

## LEGAL DESCRIPTION

9 10 53 42 NORMANDY WATERWAY SUB PB 40-60 W50FT OF LOT 7 BLK 44 LOT SIZE 50.000 X 147 OR 16608-2772 1294 1 COC 25860-3962 08 2007 5

The information contained herein should be considered confidential and remains the sole property of Coldwell Banker Commercial Atlantic at all times. Although every effort has been made to ensure accuracy, no libability will be accepted for any errors or omissions. Disclosure of any infor mation contained herein is prohibited except with the express written permission of Coldwell Banker Commercial Atlantic.