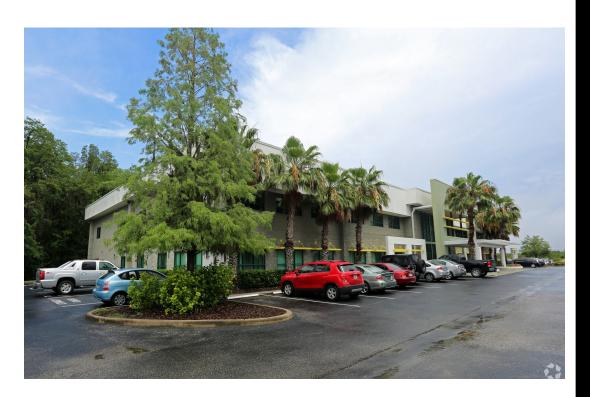

#### TRINITY OAKS COMMERCE CENTER

Professional office space available in Class A building. Second floor triple net office suites. Floor plan includes private offices, open space, kitchen/break room areas, conference room space and much more. Common areas include an renovated main entrance and foyer, restrooms, elevators and a covered patio area with picnic tables. Ample parking and a very convenient location highlight this property.

### PROPERTY DETAILS

- 3,930 SF office suite available
- Class A Office Building with Professional Office tenants
- Floor plan includes private offices and ample open area
- Inviting main entry and foyer
- Parking ratio over 6 spaces per 1,000 SF
- Suite available for immediate occupancy

## Trinity Oaks Commerce Center

Professional Office Suite for Lease

7916 Evolutions Way Suite 204, New Port Richey, FL 34655

COMMERCIAL DIVISION