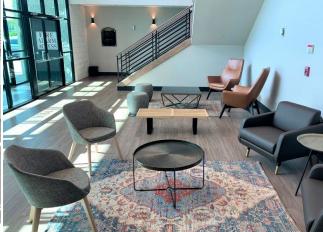

#### TRINITY OAKS COMMERCE CENTER

Professional office space available in Class A building. Second floor triple net office suites. Floor plan includes private offices, open space, kitchen/break room areas, conference room space and much more. Common areas include an renovated main entrance and foyer, restrooms, elevators and a covered patio area with picnic tables. Ample parking and a very convenient location highlight this property.

### PROPERTY DETAILS

- 3,930 SF office suite available
- Class A Office Building with Professional Office tenants
- Floor plan includes private offices and ample open area
- Inviting main entry and foyer
- Parking ratio over 6 spaces per 1,000 SF
- Suite available for immediate occupancy