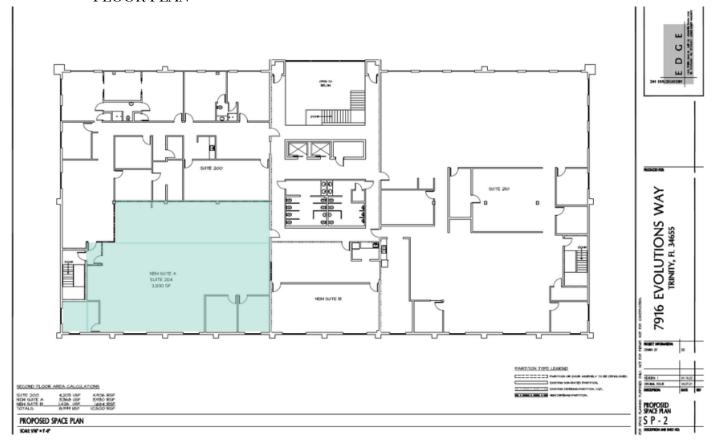

#### TRINITY OAKS COMMERCE CENTER

Professional office space available in Class A building. Second floor triple net office suites. Floor plan includes private offices, open space, kitchen/break room areas, conference room space and much more. Common areas include an renovated main entrance and foyer, restrooms, elevators and a covered patio area with picnic tables. Ample parking and a very convenient location highlight this property.

### PROPERTY DETAILS

- 3,930 SF office suite available
- Class A Office Building with Professional Office tenants
- Floor plan includes private offices and ample open area
- Inviting main entry and foyer
- Parking ratio over 6 spaces per 1,000 SF
- Suite available for immediate occupancy

#### FLOOR PLAN

Awarded #2 Producing Berkshire Hathaway Commercial Real Estate Company 2019

Teamwork | Integrity | Passion | Excellence

7916 Evolutions Way, Suite 210, Trinity, FL 34655 | 4950 West Kennedy Boulevard, Suite 300, Tampa, FL 33609 Ph. 813.739.5700 | bhhsflpcommercial.com