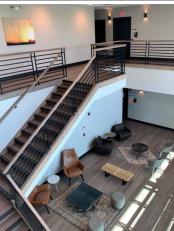

#### TRINITY OAKS COMMERCE CENTER

Professional office space available in Class A building. Second floor triple net office suites. Floor plan includes private offices, open space, kitchen/break room areas, conference room space and much more. Common areas include an renovated main entrance and foyer, restrooms, elevators and a covered patio area with picnic tables. Ample parking and a very convenient location highlight this property.

### PROPERTY DETAILS

- 3,930 SF office suite available
- Class A Office Building with Professional Office tenants
- Floor plan includes private offices and ample open area
- Inviting main entry and foyer
- Parking ratio over 6 spaces per 1,000 SF
- Suite available for immediate occupancy