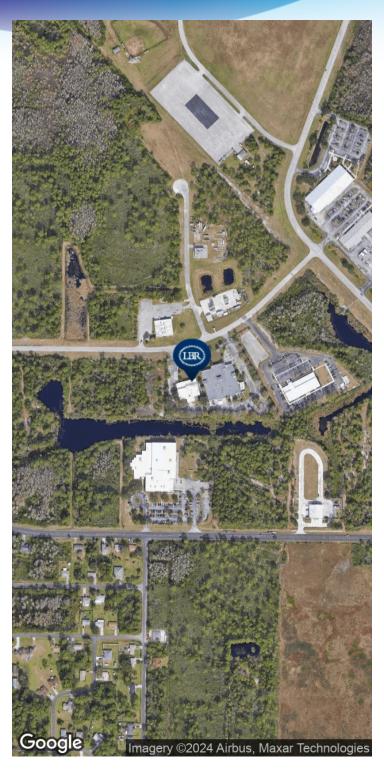

## **EXECUTIVE SUMMARY**

• 1450 Treeland Blvd SE Palm Bay, FL 32909

#### **OFFERING SUMMARY**

**Building Size:** 

APN#:

**Sale Price:** \$2,500,000

Situated on +/- I.81 Acres Manufacturing Complex

PROPERTY OVERVIEW

Security Fencing

**Price / SF:** \$177.42

**LOCATION OVERVIEW** 

Zoning:

+/- 1.5 Miles to I-95

+/- I.3 Miles to Malabar Road

+/- 35 Miles to Port Canaveral

+/- 65 Miles to Orlando International Airport