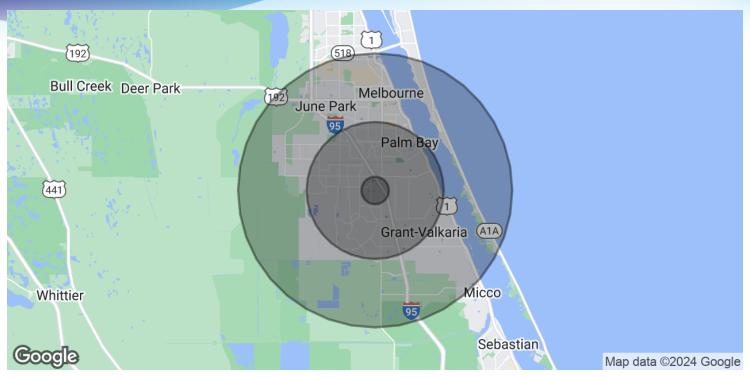

# **DEMOGRAPHICS MAP & REPORT**

• 1450 Treeland Blvd SE Palm Bay, FL 32909

| POPULATION                            | I MILE                 | 5 MILES               | 10 MILES           |
|---------------------------------------|------------------------|-----------------------|--------------------|
| Total Population                      | 4,629                  | 125,366               | 241,461            |
| Average Age                           | 41                     | 44                    | 45                 |
| Average Age (Male)                    | 0                      | 0                     | 0                  |
| Average Age (Female)                  | 0                      | 0                     | 0                  |
|                                       |                        |                       |                    |
|                                       |                        |                       |                    |
| HOUSEHOLDS & INCOME                   | I MILE                 | 5 MILES               | 10 MILES           |
| HOUSEHOLDS & INCOME  Total Households | I <b>MILE</b><br>1,789 | <b>5 MILES</b> 50,288 | 10 MILES<br>98,761 |
|                                       |                        |                       |                    |
| Total Households                      | 1,789                  | 50,288                | 98,761             |
| Total Households # of Persons per HH  | 1,789<br>2.6           | 50,288<br>2.5         | 98,761<br>2.4      |

Demographics data derived from AlphaMap