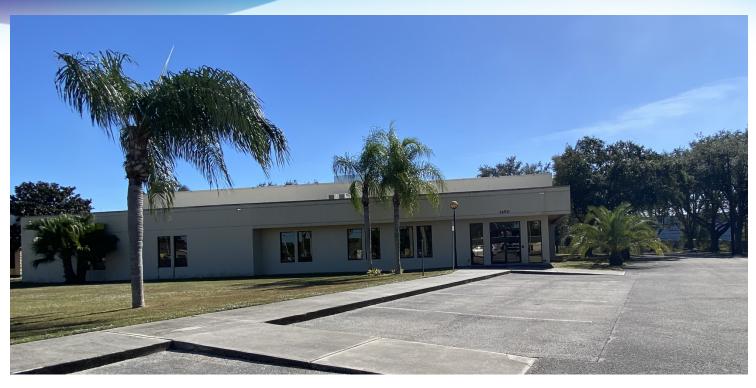

## **EXECUTIVE SUMMARY**

• 1450 Treeland Blvd SE Palm Bay, FL 32909

#### **OFFERING SUMMARY**

**Building Size:** 

APN#:

**Sale Price:** \$2,500,000

Situated on +/- I.81 Acres Manufacturing Complex

PROPERTY OVERVIEW

Security Fencing

**Price / SF:** \$177.42

Extraordinary Power Capacity to the Building

Including Exterior Transformer 250KVA 480 3-Phase

Interior Features:

Lot Size: 1.78 Acres

+/- 9530sf Manufacturing Space with 14' Clear Height , Non HVAC

+/- 4215 sf Seven Perimeter Offices, Reception, Conference Room

Including Bonus +/- I 200sf Mezzanine

Year Built: 1998

Break Area

14.091 SF

29 3709-MY-3042-4

37 Parking Spaces

Natural Gas Service to Building

\_

**LOCATION OVERVIEW** 

Zoning:

+/- 1.5 Miles to I-95

+/- I.3 Miles to Malabar Road

+/- 35 Miles to Port Canaveral

+/- 65 Miles to Orlando International Airport