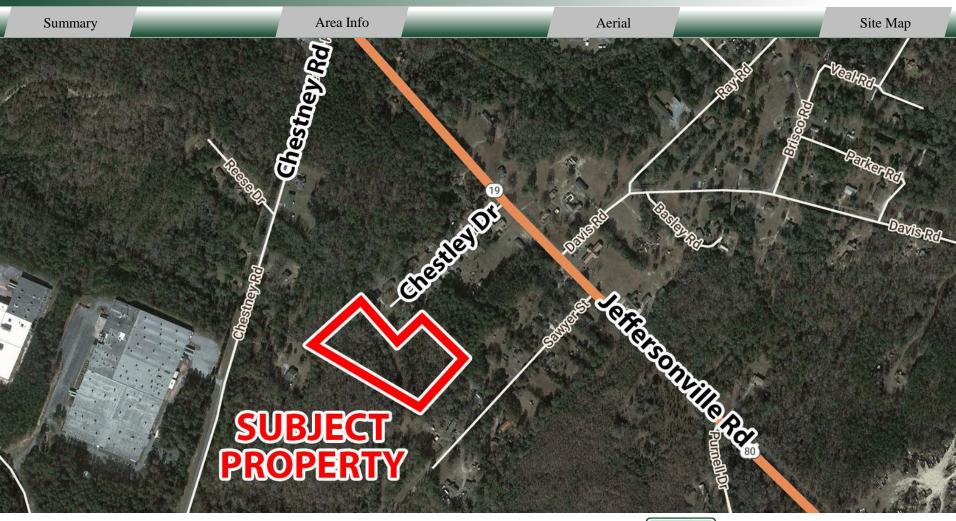

#### **LOCATION**

Property is located less than  $5\pm$  miles to Interstate 16 and less than  $4\pm$  miles from the Macon Downtown Airport. Surrounding neighbors include YKK, GEICO, Saddle Creek Logistics Services, McLane Macon, Mr. Chips, Kitchens Garage Wrecker Service, Bernd Elementary School, Dollar General, and many more businesses.