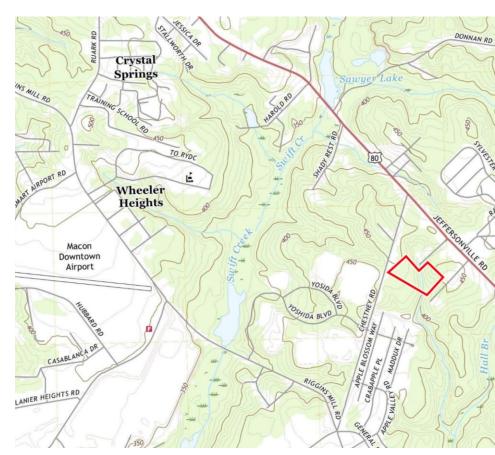

#### **LOCATION**

Property is located less than  $5\pm$  miles to Interstate 16 and less than  $4\pm$  miles from the Macon Downtown Airport. Surrounding neighbors include YKK, GEICO, Saddle Creek Logistics Services, McLane Macon, Mr. Chips, Kitchens Garage Wrecker Service, Bernd Elementary School, Dollar General, and many more businesses.