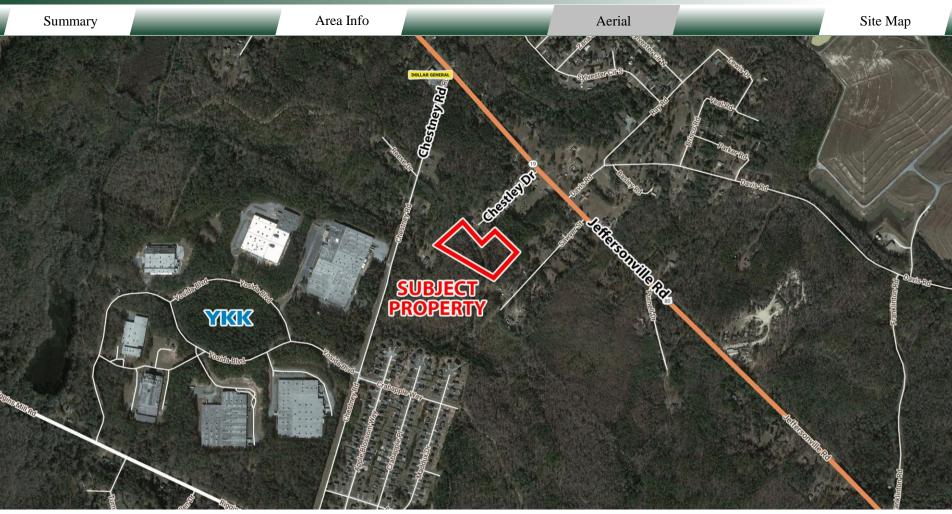

#### **LOCATION**

Property is located less than  $5\pm$  miles to Interstate 16 and less than  $4\pm$  miles from the Macon Downtown Airport. Surrounding neighbors include YKK, GEICO, Saddle Creek Logistics Services, McLane Macon, Mr. Chips, Kitchens Garage Wrecker Service, Bernd Elementary School, Dollar General, and many more businesses.