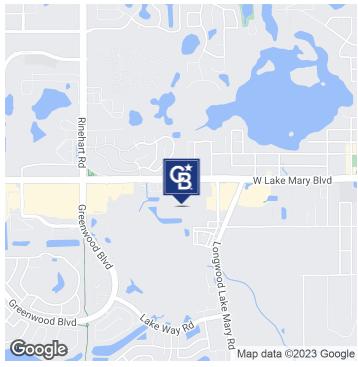

## LOCATION DESCRIPTION

Office building located in the Bay Tree center in Lake Mary. Property is close to banking, shopping and restaurants. Close to I-4 off Lake Mary Blvd.