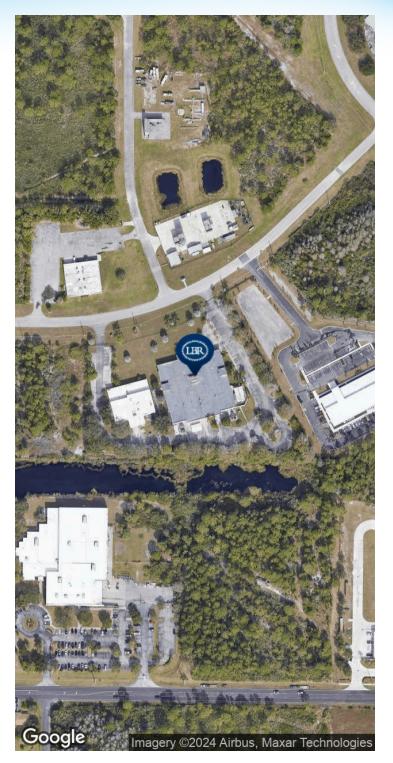

## **LOCATION MAP** Office, Flex, R&D, Medical • 1470 Treeland Blvd SE Palm Bay , FL 32909