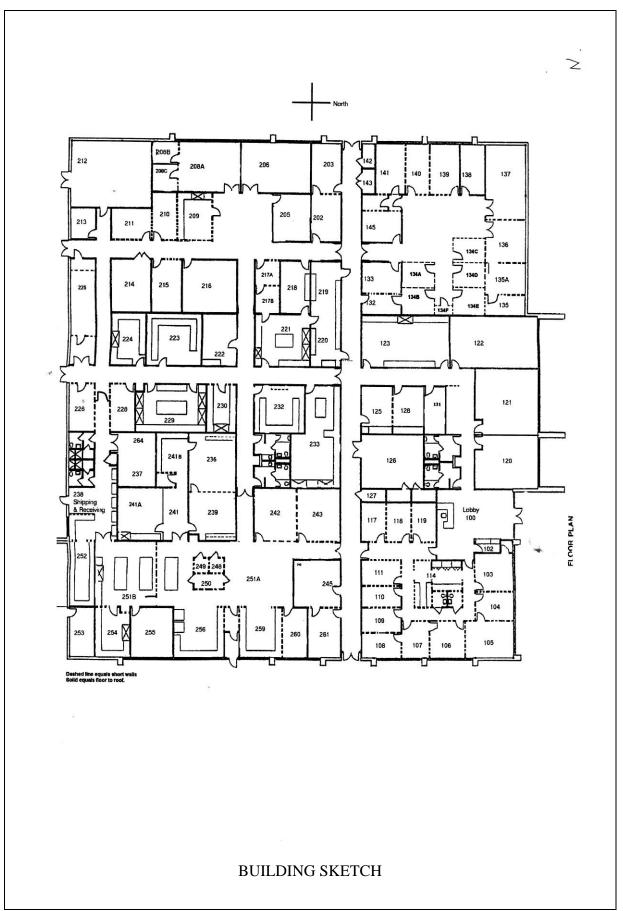

#### **PROPERTY OVERVIEW**

| 00 | Reception Areas in Front and Back   |
|----|-------------------------------------|
|    | Multiple Perimeter Offices          |
| 34 | Administrative Wing                 |
|    | Kitchen /Break Area                 |
|    | Conference Room                     |
| 20 | Laboratory and Specialty Areas      |
|    | SCIF Rooms                          |
| 95 | 3-Phase Power / Back-Up Generators  |
|    | Fire Sprinkler System               |
|    | Ample Parking / Campus Like Setting |
|    |                                     |