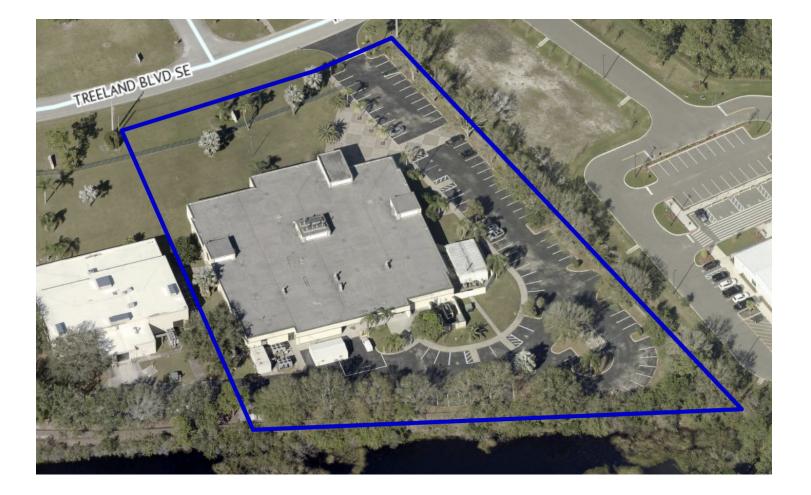

## **LOCATION MAP** Office, Flex, R&D, Medical • 1470 Treeland Blvd SE Palm Bay , FL 32909