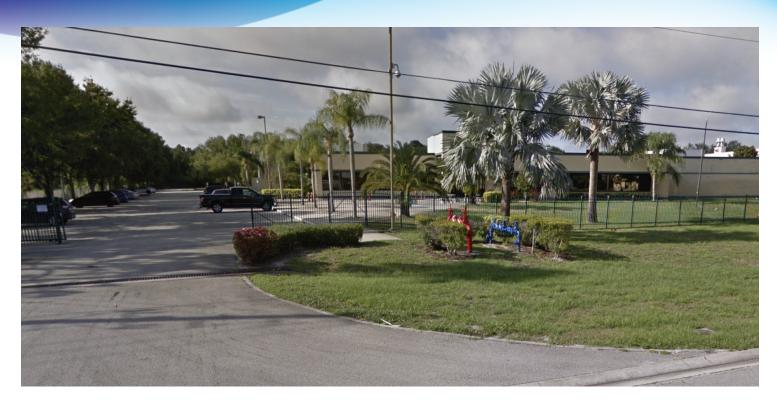

# **EXECUTIVE SUMMARY**

Office, Flex, R&D, Medical • 1470 Treeland Blvd SE Palm Bay , FL 32909

#### **OFFERING SUMMARY**

| Sale Price:    | \$4,200,000        |
|----------------|--------------------|
| Price / SF:    | \$117.34           |
| Lot Size:      | 3.7 Acres          |
| Year Built:    | 1995               |
| Building Size: | 35,793 SF          |
| Zoning:        | LI                 |
| APN#:          | 29-37-09-MY-3042-5 |

#### LOCATION OVERVIEW

Palm Bay, Florida, offers a prime location for Industrial/Research & Development ventures. Situated in the heart of Space Coast, this vibrant city is an epicenter for cutting-edge technology and innovation. Boasting a skilled workforce, proximity to major transportation routes, and a favorable business climate, Palm Bay provides an inviting atmosphere for businesses to thrive. Nearby, companies like Harris Corporation, Intersil, and L3Harris Technologies contribute to the robust technology sector. The area also offers access to Florida Institute of Technology, dining options, and outdoor recreational activities. With its strategic position and dynamic environment, Palm Bay presents an exceptional opportunity for Industrial/R&D investors or tenants.