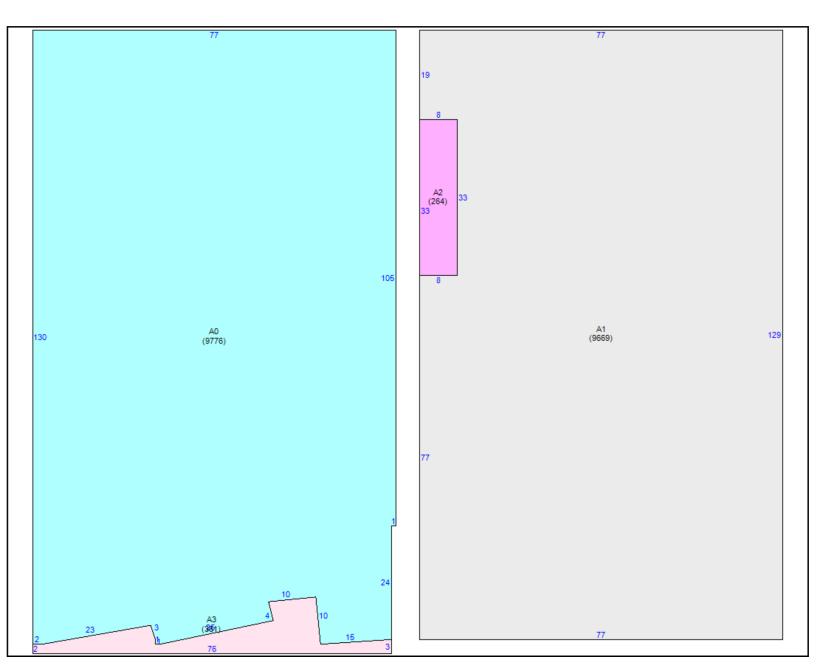

### 115 E GEORGIA ST BUILDING SKETCH

# 115 E GEORGIA ST BUILDING SKETCH

| Area # | Description       | SqFt  |
|--------|-------------------|-------|
| A0     | Office Mid Rise   | 9,776 |
| A1     | Office Mid Rise   | 9,669 |
| A2     | Open Porch Finish | 264   |
| A3     | Open Porch Finish | 361   |