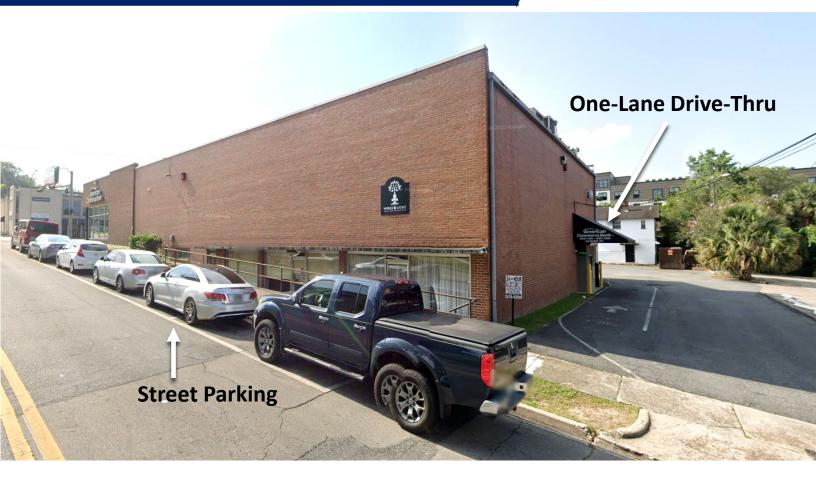

#### **HIGHLIGHTS**

- Offering consists of two buildings on two separate parcels
- •115 E Georgia St is 19,445 gross SF. This multiple-tenant, twostory building is located on the corner of North Monroe St & East Georgia St. One-Lane Drive-Thru in rear of building.
- •506/508 N Monroe is a 1,680 SF+/- two-story block building with multiple tenants. Commercial 1st floor / Residential 2nd floor
- •43 parking spaces, 5 of which are covered
- Additional parking along the street
- Lighted signal with dedicated turn lane on N Monroe St
- Signage on N Monroe St
- Detailed financials available with Confidentiality Agreement

### **EXTERIOR BACK IMAGES**