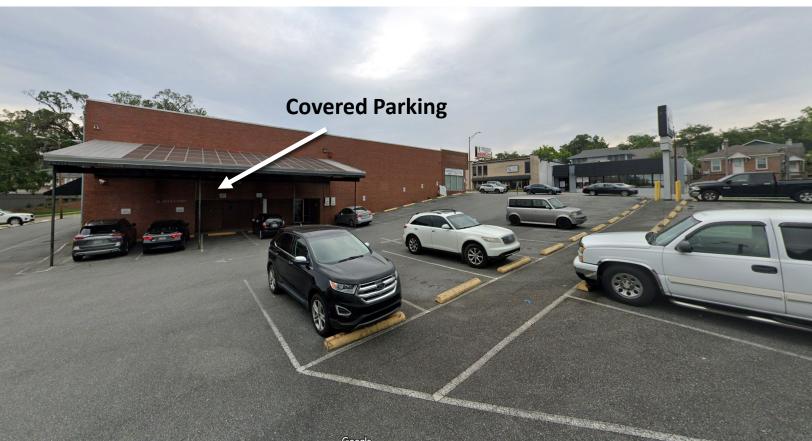

#### **HIGHLIGHTS**

- Offering consists of two buildings on two separate parcels
- •115 E Georgia St is 19,445 gross SF. This multiple-tenant, twostory building is located on the corner of North Monroe St & East Georgia St. One-Lane Drive-Thru in rear of building.
- •506/508 N Monroe is a 1,680 SF+/- two-story block building with multiple tenants. Commercial 1st floor / Residential 2nd floor
- •43 parking spaces, 5 of which are covered
- Additional parking along the street
- Lighted signal with dedicated turn lane on N Monroe St
- Signage on N Monroe St
- Detailed financials available with Confidentiality Agreement

# **EXTERIOR IMAGES**