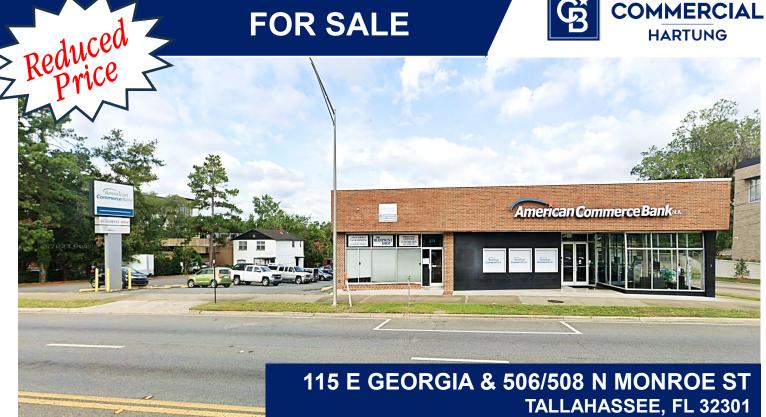

### MIDTOWN PROPERTY **FOR SALE**

#### **PROPERTY DETAILS**

Sale Price: \$1,695,000

Total Land Size: 0.77 Acres +/-Total Building SF: 21,125 SF Gross

115 E Georgia St:

19,445 SF Gross

14,677 SF Rentable

**Built 1959** 

#2136401663840

506 & 508 N Monroe St:

1.680 SF

1,680 SF Rentable

**Built 1960** 

#2136416833825

Zoning: CU-45 Central Urban

Parking: 43 Spaces **Traffic Count:** 31,000 FDOT