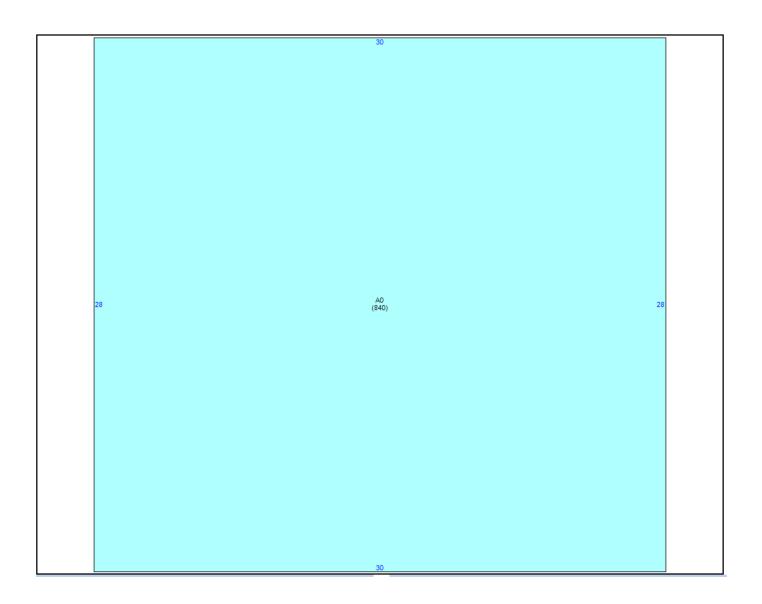

# 506 / 508 N MONROE ST BUILDING SKETCH

| Area # | Description | SqFt |
|--------|-------------|------|
| A0     | Office      | 840  |
| A1     | Office      | 840  |