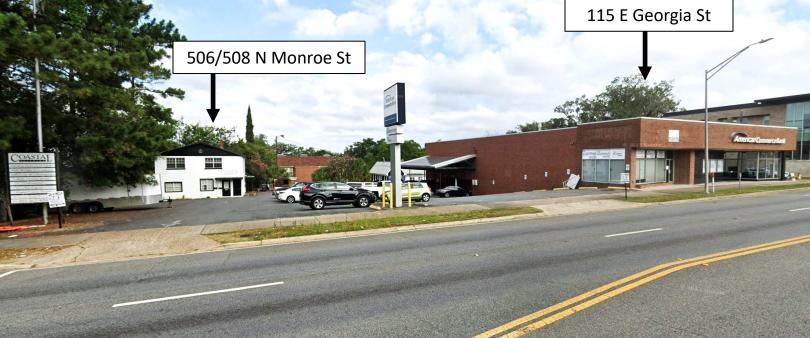

#### **PROPERTY DETAILS**

Sale Price: \$1,695,000

Total Land Size: 0.77 Acres +/-Total Building SF: 21,125 SF Gross

115 E Georgia St:

19,445 SF Gross

14,677 SF Rentable

**Built 1959** 

#2136401663840

506 & 508 N Monroe St:

1.680 SF

1,680 SF Rentable

**Built 1960** 

#2136416833825

Zoning: CU-45 Central Urban

Parking: 43 Spaces **Traffic Count:** 31,000 FDOT

#### **HIGHLIGHTS**

- Offering consists of two buildings on two separate parcels
- •115 E Georgia St is 19,445 gross SF. This multiple-tenant, twostory building is located on the corner of North Monroe St & East Georgia St. One-Lane Drive-Thru in rear of building.
- •506/508 N Monroe is a 1,680 SF+/- two-story block building with multiple tenants. Commercial 1st floor / Residential 2nd floor
- •43 parking spaces, 5 of which are covered
- Additional parking along the street
- Lighted signal with dedicated turn lane on N Monroe St
- Signage on N Monroe St
- Detailed financials available with Confidentiality Agreement