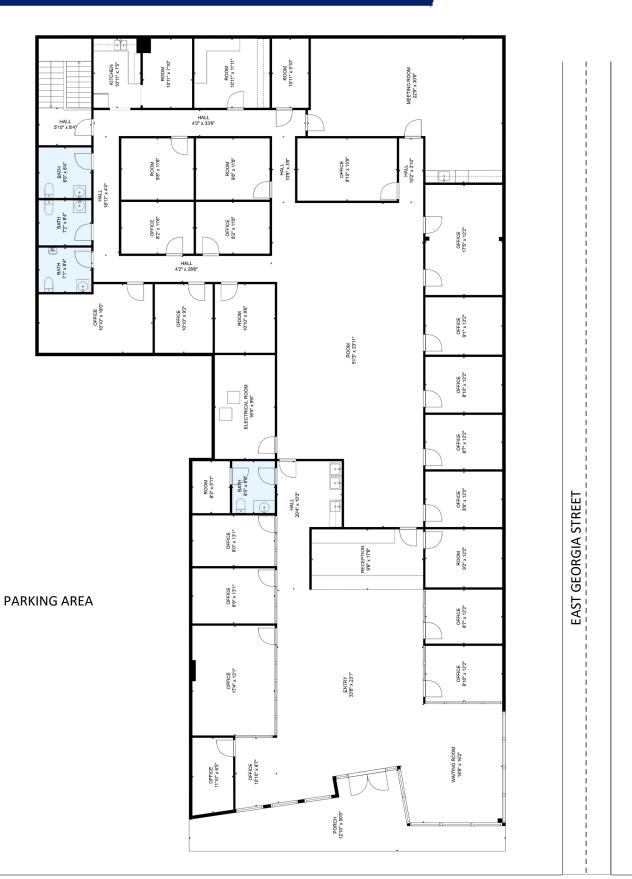

### 115 E GEORGIA ST BUILDING SKETCH

# 115 E GEORGIA ST BUILDING SKETCH

| Area # | Description       | SqFt  |
|--------|-------------------|-------|
| A0     | Office Mid Rise   | 9,776 |
| A1     | Office Mid Rise   | 9,669 |
| A2     | Open Porch Finish | 264   |
| A3     | Open Porch Finish | 361   |