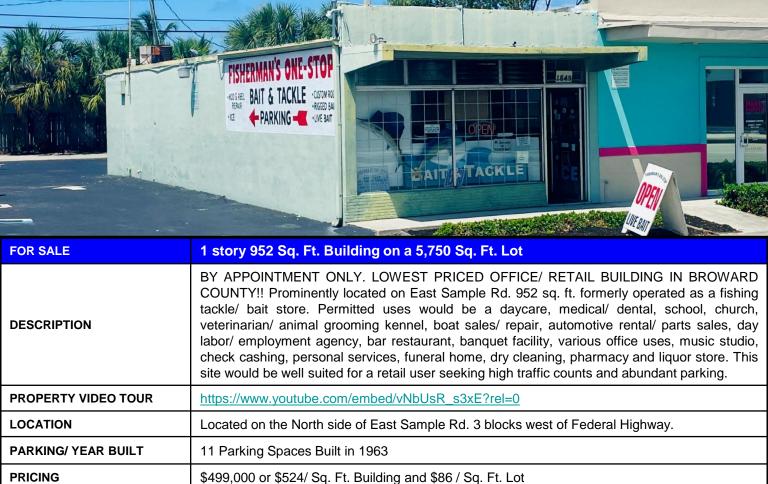

# Lowest Priced Office/ Retail Building

#### For Sale \$499,000

1649 E. Sample Rd. Pompano Beach, FL 33064

City of Pompano Beach / B-3 Zoning

4843-18-01-1280

HH Population:

Average HH Income:

45,917 Cars Per Day on East Sample Rd.

Disclaimer: This offering subject to errors, omissions, prior sale or withdrawal without notice.