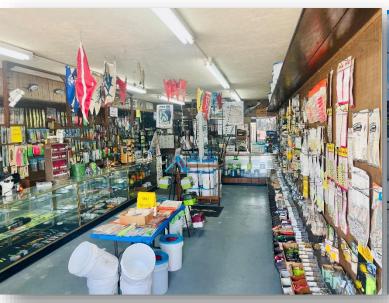

# **Additional Photos**

#### For Sale \$499,000

1649 E. Sample Rd. Pompano Beach, FL 33064

**Direct Aerial View** 

**Interior Front** 

**Exterior Rear** 

Disclaimer: This offering subject to errors, omissions, prior sale or withdrawal without notice.