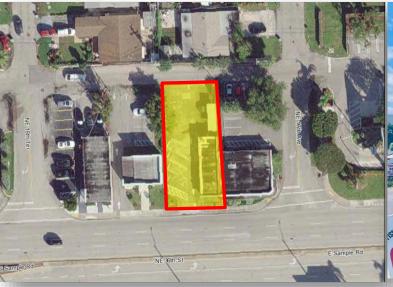

# **Additional Photos**

#### For Sale \$499,000

1649 E. Sample Rd. Pompano Beach, FL 33064

**Direct Aerial View** 

**Interior Front** 

**Exterior Rear** 

Disclaimer: This offering subject to errors, omissions, prior sale or withdrawal without notice.