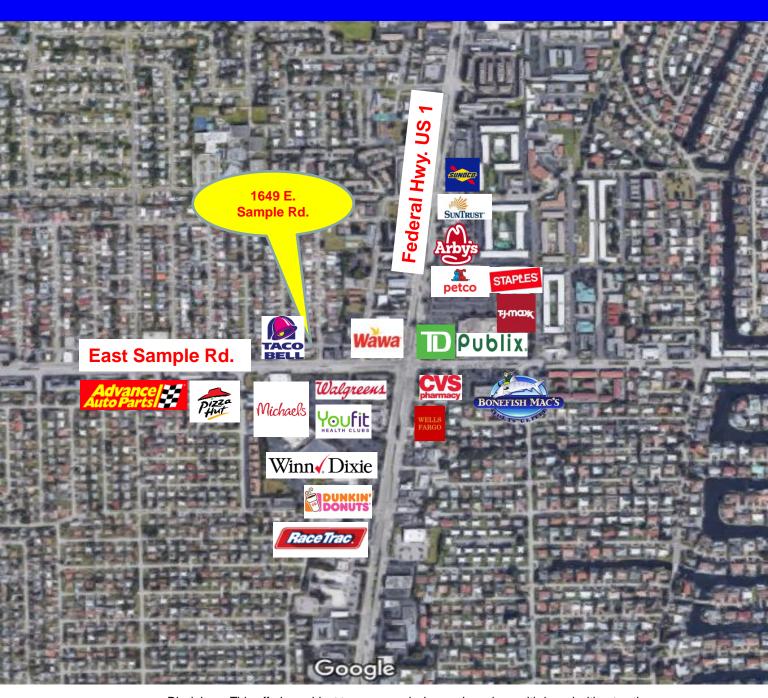

# **Location Map**

### For Sale \$499,000

1649 E. Sample Rd. Pompano Beach, FL 33064

Disclaimer: This offering subject to errors, omissions, prior sale or withdrawal without notice.

1233 E. Hillsboro Blvd Deerfield Beach, FL 33441