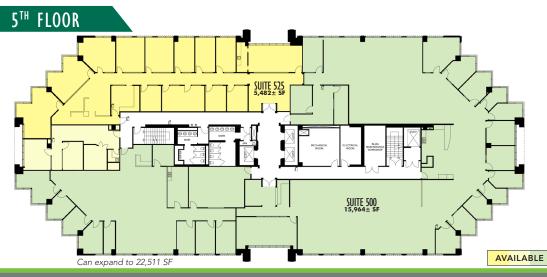

#### **CONTACT**

ENN LUTHRINGER CCIM

Bartner

239.481.3800 x206 enn.luthringer@creconsultants.com

MORE THAN JUST AN OFFICE-

| SUITE | SIZE<br>(RSF) | LEASE RATE<br>(RSF) | MONTHLY<br>BASE RENT | CAM<br>(RSF) | MONTHLY<br>CAM | SALES TAX  | MONTHLY<br>TOTAL | NOTES                          |
|-------|---------------|---------------------|----------------------|--------------|----------------|------------|------------------|--------------------------------|
| 260   | 5,934         | \$18.00             | \$8,901.00           | \$11.15      | \$5,513.68     | \$720.73   | \$15,135.41      | Available now                  |
| 370   | 2,811         | \$18.00             | \$4,216.50           | \$11.15      | \$2,611.89     | \$341.42   | \$7,169.81       | Customized Build-out Available |
| 380   | 1,733         | \$18.00             | \$2,599.50           | \$11.15      | \$1,610.25     | \$210.49   | \$4,420.23       | Customized Build-out Available |
| 500   | 15,964        | \$18.00             | \$23,946.00          | \$11.15      | \$14,833.22    | \$1,938.96 | \$40,718.18      | Can expand to 22,511 SF        |
| 525   | 5,482         | \$18.00             | \$8,223.00           | \$11.15      | \$5,093.69     | \$665.83   | \$13,982.53      | Can expand to 22,511 SF        |