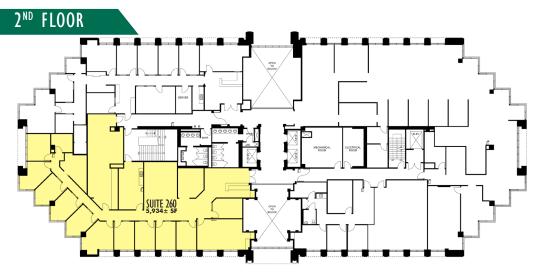

#### **CONTACT**

ENN LUTHRINGER CCIM

Bartner

239.481.3800 x206 enn.luthringer@creconsultants.com

MORE THAN JUST AN OFFICE-

| SUITE | SIZE<br>(RSF) | LEASE RATE<br>(RSF) | MONTHLY<br>BASE RENT | CAM<br>(RSF) | MONTHLY<br>CAM | SALES TAX  | MONTHLY<br>TOTAL | NOTES                          |
|-------|---------------|---------------------|----------------------|--------------|----------------|------------|------------------|--------------------------------|
| 260   | 5,934         | \$18.00             | \$8,901.00           | \$11.15      | \$5,513.68     | \$720.73   | \$15,135.41      | Available now                  |
| 370   | 2,811         | \$18.00             | \$4,216.50           | \$11.15      | \$2,611.89     | \$341.42   | \$7,169.81       | Customized Build-out Available |
| 380   | 1,733         | \$18.00             | \$2,599.50           | \$11.15      | \$1,610.25     | \$210.49   | \$4,420.23       | Customized Build-out Available |
| 500   | 15,964        | \$18.00             | \$23,946.00          | \$11.15      | \$14,833.22    | \$1,938.96 | \$40,718.18      | Can expand to 22,511 SF        |
| 525   | 5,482         | \$18.00             | \$8,223.00           | \$11.15      | \$5,093.69     | \$665.83   | \$13,982.53      | Can expand to 22,511 SF        |