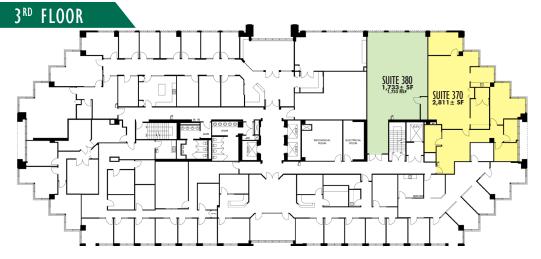

#### **CONTACT**

ENN LUTHRINGER CCIM

Bartner

239.481.3800 x206 enn.luthringer@creconsultants.com

MORE THAN JUST AN OFFICE-

| SUITE | SIZE<br>(RSF) | LEASE RATE<br>(RSF) | MONTHLY<br>BASE RENT | CAM<br>(RSF) | MONTHLY<br>CAM | SALES TAX  | MONTHLY<br>TOTAL | NOTES                          |
|-------|---------------|---------------------|----------------------|--------------|----------------|------------|------------------|--------------------------------|
| 260   | 5,934         | \$18.00             | \$8,901.00           | \$11.15      | \$5,513.68     | \$720.73   | \$15,135.41      | Available now                  |
| 370   | 2,811         | \$18.00             | \$4,216.50           | \$11.15      | \$2,611.89     | \$341.42   | \$7,169.81       | Customized Build-out Available |
| 380   | 1,733         | \$18.00             | \$2,599.50           | \$11.15      | \$1,610.25     | \$210.49   | \$4,420.23       | Customized Build-out Available |
| 500   | 15,964        | \$18.00             | \$23,946.00          | \$11.15      | \$14,833.22    | \$1,938.96 | \$40,718.18      | Can expand to 22,511 SF        |
| 525   | 5,482         | \$18.00             | \$8,223.00           | \$11.15      | \$5,093.69     | \$665.83   | \$13,982.53      | Can expand to 22,511 SF        |