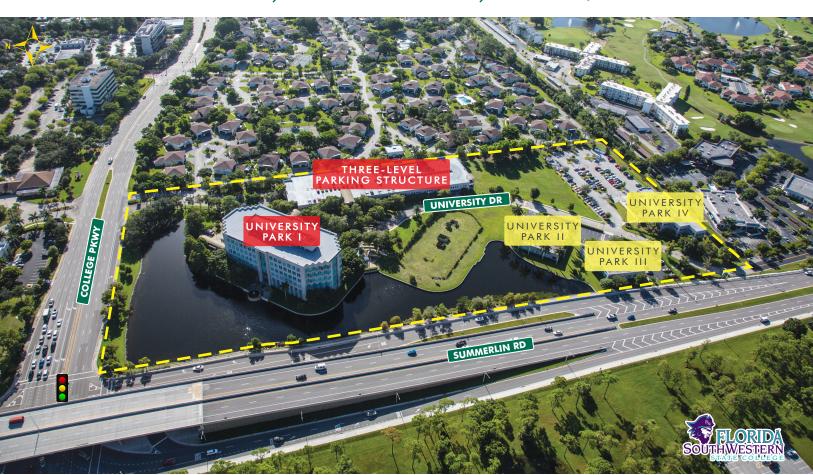

### UNIVERSITY PARK I

#### 12800 UNIVERSITY DRIVE, FORT MYERS, FL 33907

Prominently situated on College Parkway, a heavily traveled thoroughfare connecting Cape Coral and Fort Myers. This prime corridor serves as a dynamic hub for businesses and professional services, ensuring unrivaled visibility and accessibility.

Experience the unbeatable combination of high-quality Class A office space and easy access to major areas, numerous nearby restaurants and attractions, as well as convenient access to I-75, the airport and more. Embrace the advantages of this exceptional location and elevate your company's potential to new heights.