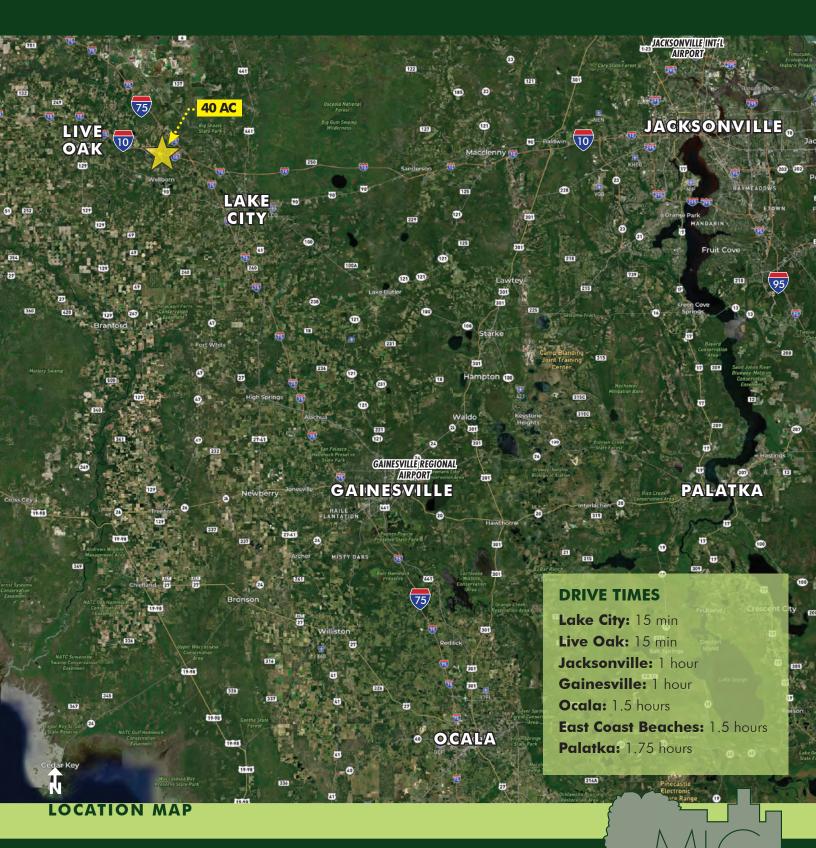

#### Great accessibility to Lake City and Live Oak!

Property is located at the southwest quadrant of the I-10 and County Road 137 interchange in Suwannee County, Florida. This property is located in a Low Tax Opportunity Zone which means investors, such as businesses, developers and financial institutions that invest in targeted areas can defer capital gains taxes through investments in federally established Opportunity Funds.

### INTERCHANGE LAND SW Quadrant I-10 & CR 137, Wellborn, FL 32094