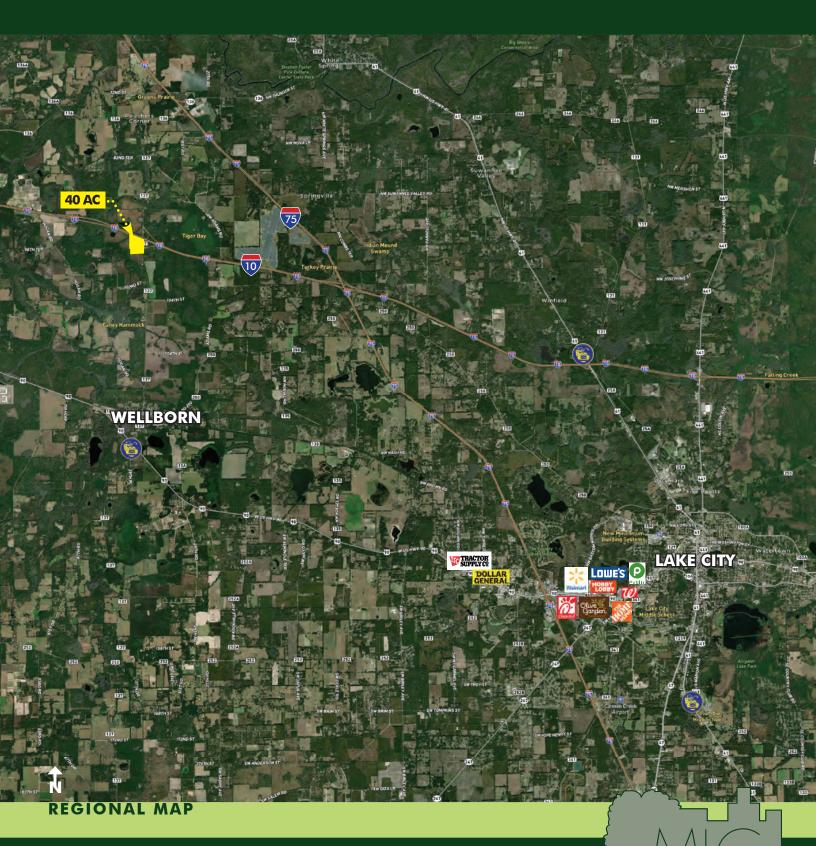

#### Great accessibility to Lake City and Live Oak!

Property is located at the southwest quadrant of the I-10 and County Road 137 interchange in Suwannee County, Florida. This property is located in a Low Tax Opportunity Zone which means investors, such as businesses, developers and financial institutions that invest in targeted areas can defer capital gains taxes through investments in federally established Opportunity Funds.

## INTERCHANGE LAND SW Quadrant I-10 & CR 137, Wellborn, FL 32094