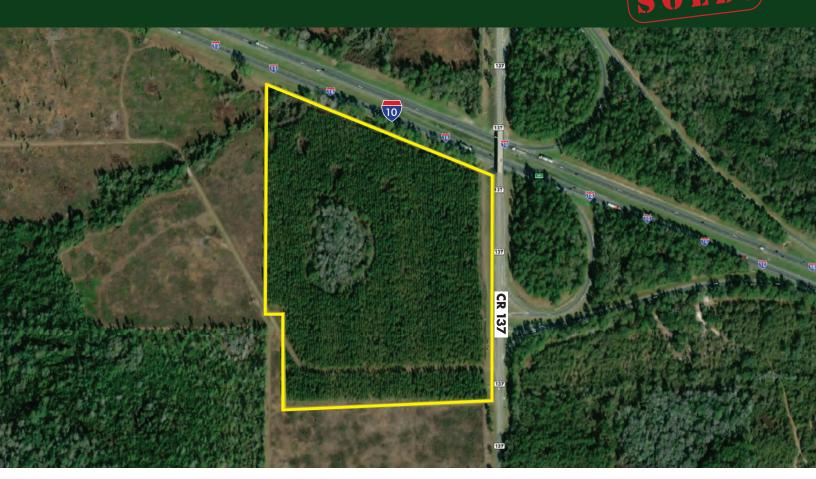

# INTERCHANGE LAND

SW Quadrant I-10 & CR 137, Wellborn, FL 32094

## **ABOUT THE PROPERTY**

| <b>SIZE</b> 40± acres |                            |                                                                 |
|-----------------------|----------------------------|-----------------------------------------------------------------|
| PRICE                 | \$40,000/ac or \$1,600,000 |                                                                 |
| ZONIN                 | G                          | Commercial Highway Interchange                                  |
|                       |                            | Water, sewer, lift station operating<br>along the property line |
| ROAD<br>FRONTAGE      |                            | 850′± on CR 137<br>1,074′± on I-10                              |
| PARCEL IDs            |                            | 28-02S-15E-00233-000000;                                        |

#### Great accessibility to Lake City and Live Oak!

Property is located at the southwest quadrant of the I-10 and County Road 137 interchange in Suwannee County, Florida. This property is located in a Low Tax Opportunity Zone which means investors, such as businesses, developers and financial institutions that invest in targeted areas can defer capital gains taxes through investments in federally established Opportunity Funds.