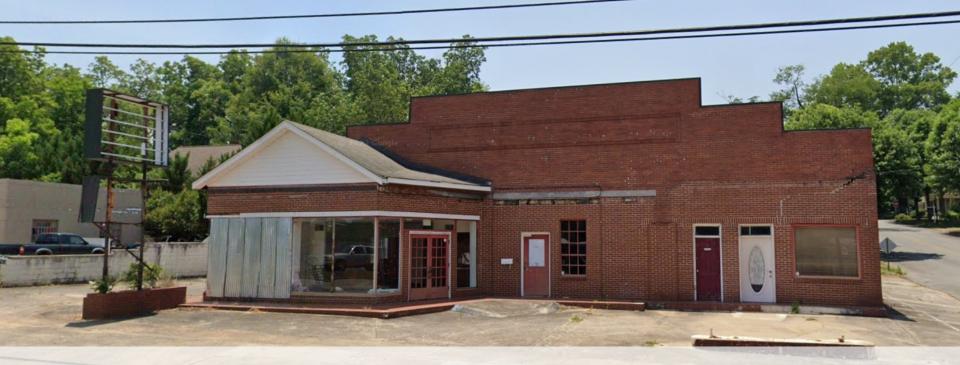

# BUILDING Property Address: 207 North Jefferson Avenue

Eatonton, GA 31024

Putnam

All available

1947 Since renovated multiple times

( ##2 GD

**Total Size:** 6,553 SF

**Frontage:** 100' on North Jefferson Avenue

#### **NOTES**

The property was built out as an auto dealership and was previously a florist/gift shop. Location provides high visibility on North Jefferson Avenue. Property has great signage available. Ideal location for brewery, fitness center, restaurant, and retail.