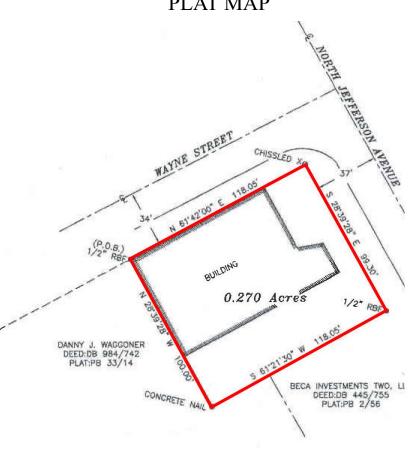

#### PLAT MAP

#### SITE

Site Size: 0.27 AC Corner Lot

**Parcel ID:** E005158

**Zoning:** C-1 (CITY)

**Taxes:** \$2847.33 (CITY)

**Parking:** Available in front, side, and street

**Depth:** 118' on Wayne Street

**Traffic Count:** 3,355 on North Jefferson Avenue