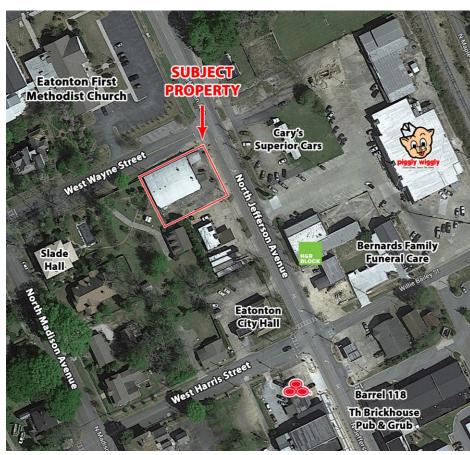

# PROPERTY SITE MAP

**CONTACT** 

Patty Burns, CCIM, ALC 478-746-9421 Office 478-951-5100 Cell patty@fickling.com

Trip Wilhoit, CCIM, ALC 478-746-9421 Office 478-960-4080 Cell trip@fickling.com

#### **LOCATION**

Conveniently located 2 blocks from Putnam County Downtown square. Surrounding neighbors include Putnam County Courthouse, City Hall, Farmers and Merchants Bank, H&R Block, State Farm, Eatonton Police Department, The Peoples Bank, Papa Johns, The Brickhouse Pub & Grub, Ace Hardware, Piggly Wiggly, and many more retailer, restaurants, and businesses.