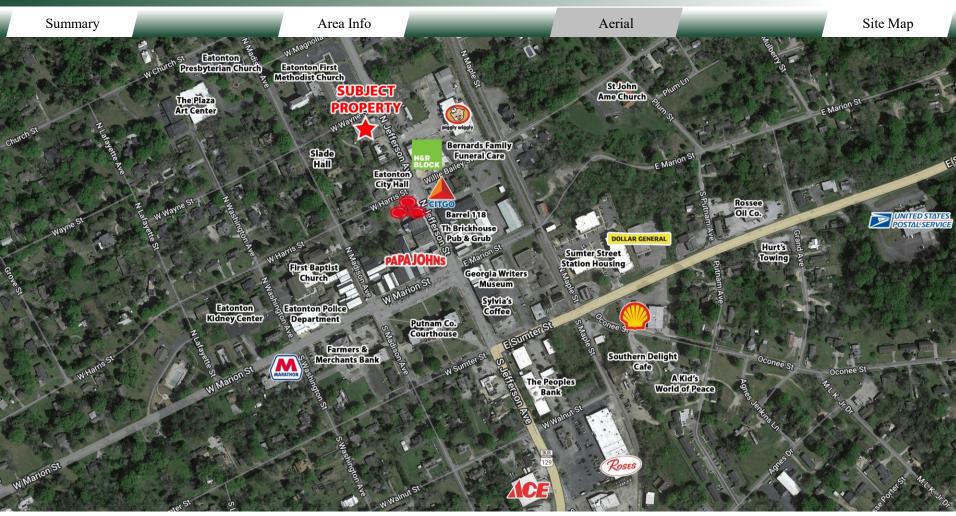

#### **LOCATION**

Conveniently located 2 blocks from Putnam County Downtown square. Surrounding neighbors include Putnam County Courthouse, City Hall, Farmers and Merchants Bank, H&R Block, State Farm, Eatonton Police Department, The Peoples Bank, Papa Johns, The Brickhouse Pub & Grub, Ace Hardware, Piggly Wiggly, and many more retailer, restaurants, and businesses.