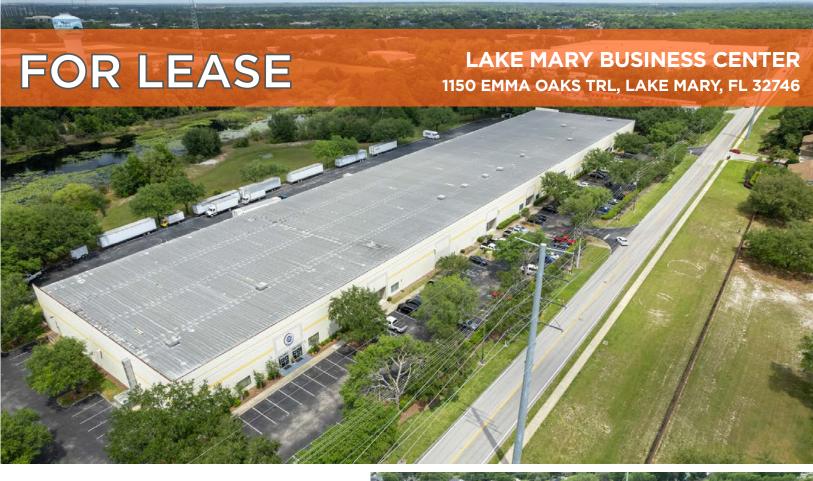

# PROPERTY **FEATURES**

120,469± SF BUILDING SIZE

- 12,787 SF AVAILABLE - SUITE 120

26 MINUTES FROM SFB AIRPORT

CONVENIENT ACCESS TO 1-4

WET SPRINKLERS

**3 PHASE POWER** 

**TAYLOR ZAMBITO** Senior Director +1 407 541 4409

### 1150 EMMA OAKS TRL SUITE 120 - 12,787 SF