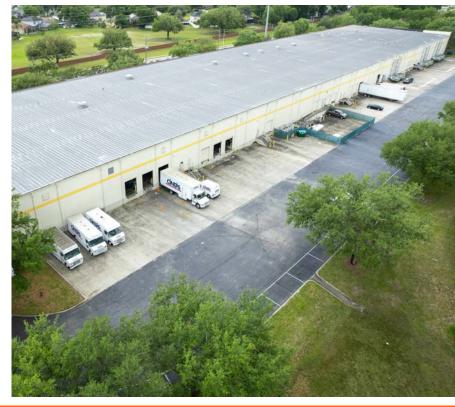

# PROPERTY **FEATURES**

120,469± SF BUILDING SIZE

- 12,787 SF AVAILABLE - SUITE 120

26 MINUTES FROM SFB AIRPORT

CONVENIENT ACCESS TO 1-4

WET SPRINKLERS

**3 PHASE POWER** 

**TAYLOR ZAMBITO** Senior Director +1 407 541 4409

\$2.61 PSF

3.076 SF

**LOADING DOORS** 

(2) DOCK DOORS

**COLUMN SPACING** 

40' X 40'

**PARKING RATIO** 1.84/1,000

**YEAR BUILT** 