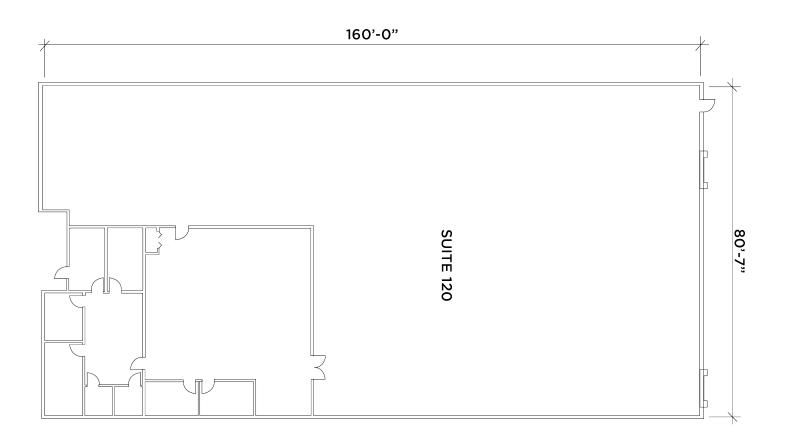

### 1150 EMMA OAKS TRL SUITE 120 - 12,787 SF

\$2.61 PSF

3.076 SF

**LOADING DOORS** 

(2) DOCK DOORS

**COLUMN SPACING** 

40' X 40'

**PARKING RATIO** 1.84/1,000

**YEAR BUILT** 