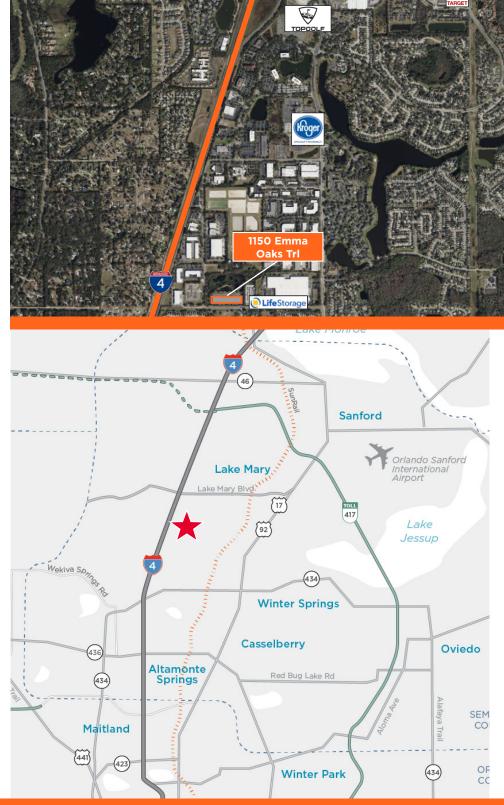

#### STRATEGIC LOCATION

Interstate 4

417 Toll Road

US Highway 17-92

1150 Emma Oaks Trail provides a great access point to easy transportation avenues, including highways, freeways, and airport. Located in Lake Mary submarket, 1150 Emma Oaks Trail tenants may benefit from city economic incentives.

W LAKE MARY BLVD

10 min

5.1 miles

5.8 miles

18 min