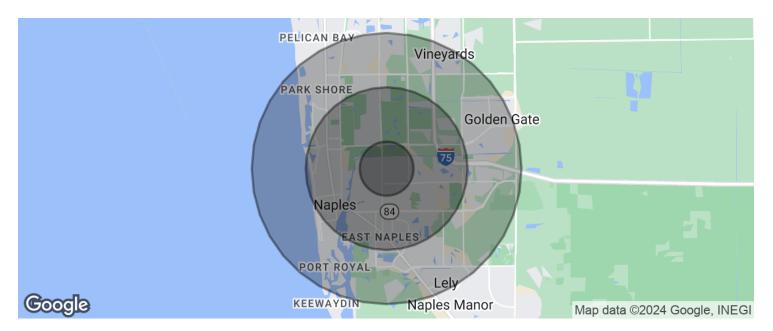

## Enterprise Design Center FOR LEASE

3573 ENTERPRISE AVE UNIT 51, NAPLES, FL 34104

Industrial Property

| POPULATION                              | 1 MILE       | 3 MILES       | 5 MILES       |
|-----------------------------------------|--------------|---------------|---------------|
| Total population                        | 5,268        | 54,078        | 135,257       |
| Median age                              | 41.6         | 48.0          | 46.4          |
| Median age (Male)                       | 39.0         | 45.9          | 44.7          |
| Median age (Female)                     | 46.1         | 50.7          | 48.4          |
| HOUSEHOLDS & INCOME                     | 1 MILE       | 3 MILES       | 5 MILES       |
|                                         |              |               |               |
| Total households                        | 1,967        | 22,283        | 53,931        |
| Total households<br># of persons per HH | 1,967<br>2.7 | 22,283<br>2.4 | 53,931<br>2.5 |
|                                         |              |               |               |

\* Demographic data derived from 2020 ACS - US Census

Theresa Blauch-Mitchell, CCIM 1922 VICTORIA AVE STE A FT MYERS, FL 33901 239.265.2628 theresa@ccim.net FL #BK3202944

Each office independently owned and operated.