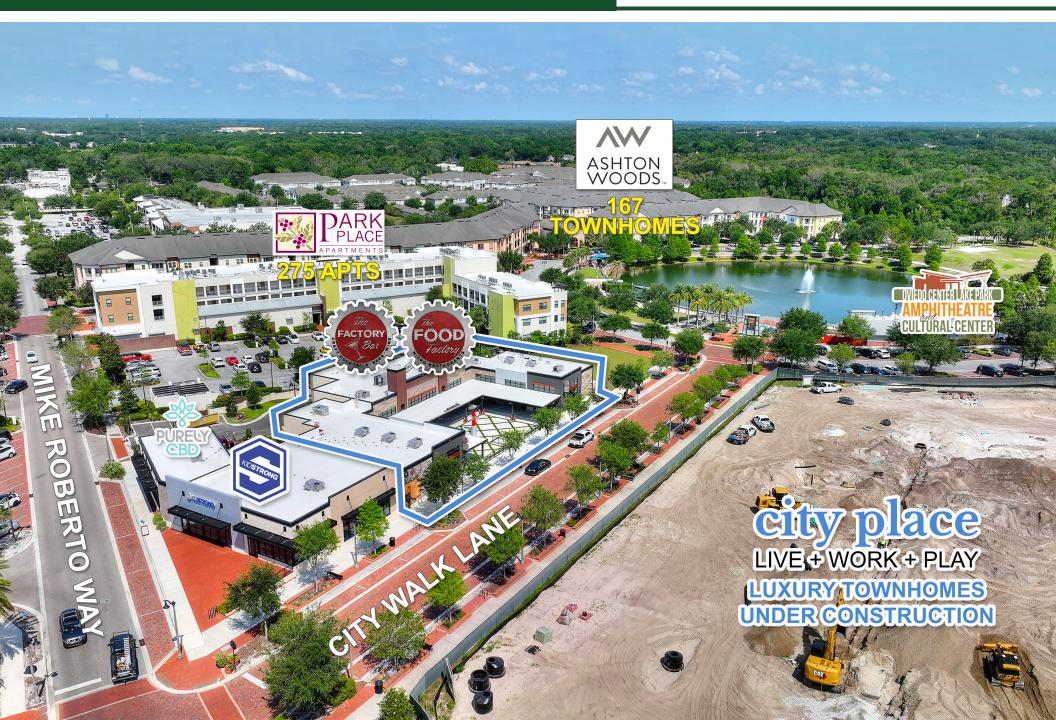

### **HIGHLIGHTS**

- Two 800 SF micro restaurant spaces available, within The Food Factory.
- Located at Oviedo on the Park, a high-end mixed use development.
- 775 Luxury homes / apartments currently on site.
- 25 lavish work, live, play townhomes coming soon.
- Average household income within 3 miles, over \$114,000.
- Tenant incentives available for qualified tenants.

Space Craft Cocktails · Space Craft Beer · Seven World Foods

The Food Factory has a fascinating story! It was once a rocket factory during the Industrial Revolution and secret distillery leading into Prohibition, now reimagined into a craft cocktail bar surrounded by a collection of 7 world cuisine micro-restaurants.