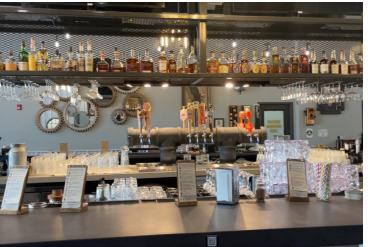

Space Craft Cocktails · Space Craft Beer · Seven World Foods

The Food Factory has a fascinating story! It was once a rocket factory during the Industrial Revolution and secret distillery leading into Prohibition, now reimagined into a craft cocktail bar surrounded by a collection of 7 world cuisine micro-restaurants.

#### Space Craft Cocktail Bar

Refresh with a libation at The Factory Bar serving Space Craft Cocktails, Non-Alcohol Drinks, Craft Beer and Wine.