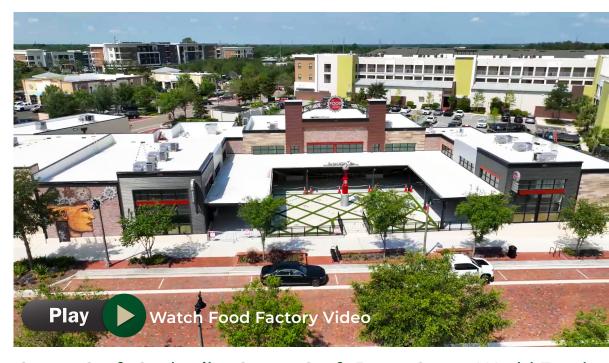

Space Craft Cocktails · Space Craft Beer · Seven World Foods

The Food Factory has a fascinating story! It was once a rocket factory during the Industrial Revolution and secret distillery leading into Prohibition, now reimagined into a craft cocktail bar surrounded by a collection of 7 world cuisine micro-restaurants.

Matterport® Click for Virtual Reality Fly Through