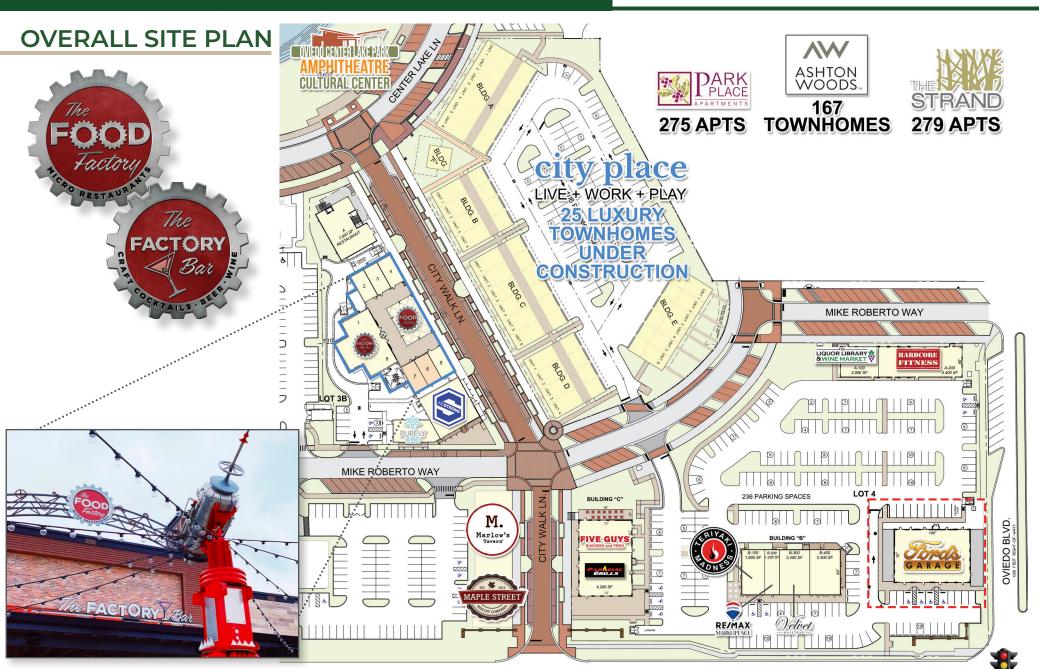

### **HIGHLIGHTS**

- Two 800 SF micro restaurant spaces available, within The Food Factory.
- Located at Oviedo on the Park, a high-end mixed use development.
- 775 Luxury homes / apartments currently on site.
- 25 lavish work, live, play townhomes coming soon.
- Average household income within 3 miles, over \$114,000.
- Tenant incentives available for qualified tenants.

### FOOD FACTORY SITE PLAN

<u>Heightened Dining Experience</u> Savor worlds of flavor with local, global, ethnic cuisine options.