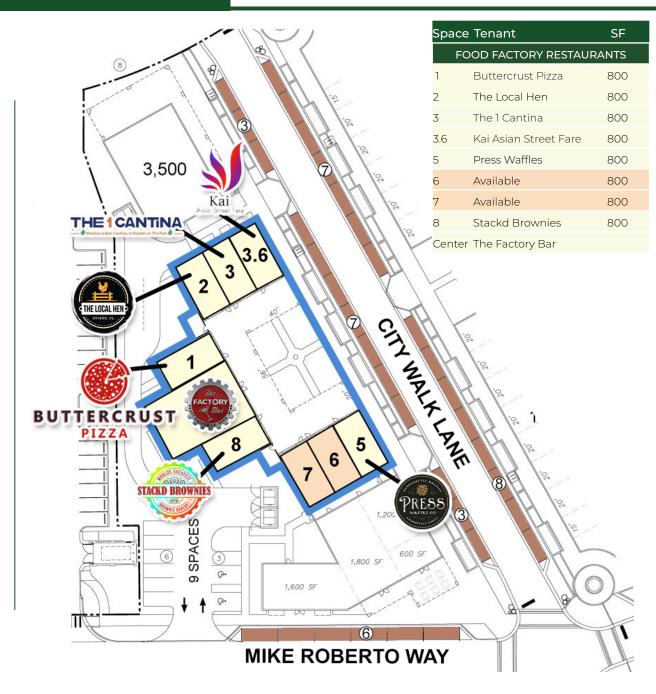

### FOOD FACTORY SITE PLAN

<u>Heightened Dining Experience</u> Savor worlds of flavor with local, global, ethnic cuisine options.

### **HIGHLIGHTS**

- Two 800 SF micro restaurant spaces available, within The Food Factory.
- Located at Oviedo on the Park, a high-end mixed use development.
- 775 Luxury homes / apartments currently on site.
- 25 lavish work, live, play townhomes coming soon.
- Average household income within 3 miles, over \$114,000.
- Tenant incentives available for qualified tenants.