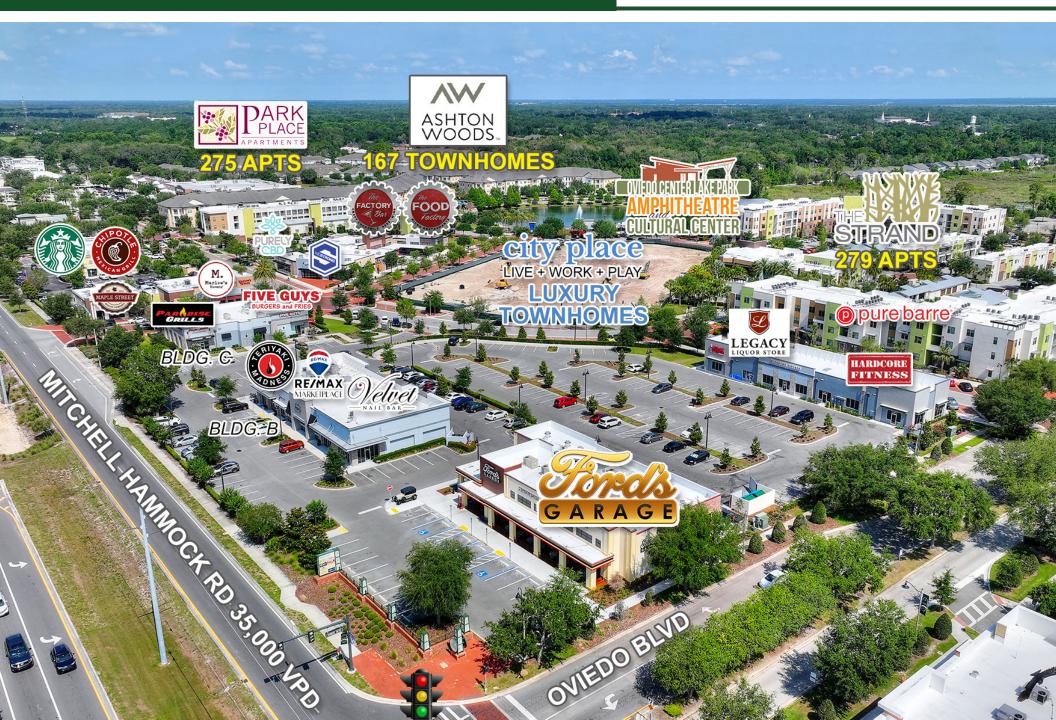

### **HIGHLIGHTS**

- Two 800 SF micro restaurant spaces available, within The Food Factory.
- Located at Oviedo on the Park, a high-end mixed use development.
- 775 Luxury homes / apartments currently on site.
- 25 lavish work, live, play townhomes coming soon.
- Average household income within 3 miles, over \$114,000.
- Tenant incentives available for qualified tenants.

Space Craft Cocktails · Space Craft Beer · Seven World Foods

The Food Factory has a fascinating story! It was once a rocket factory during the Industrial Revolution and secret distillery leading into Prohibition, now reimagined into a craft cocktail bar surrounded by a collection of 7 world cuisine micro-restaurants.