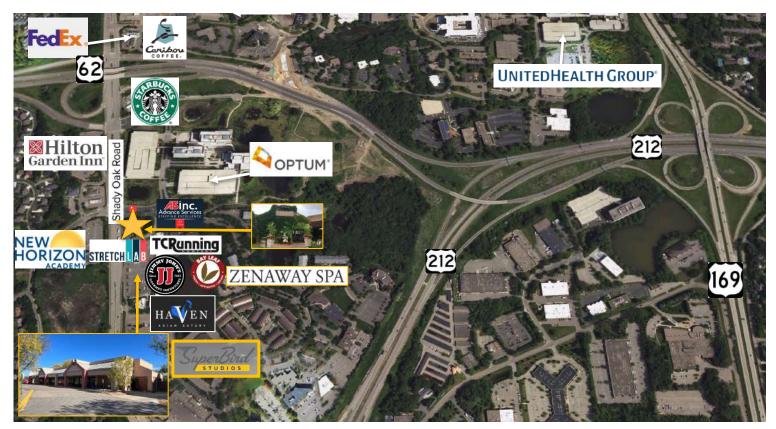

#### Highlights and Features:

- Very visible neighborhood center
- Located on Shady Oak Road and City West Parkway
- Immediate access to Highway 62, Highway 212 and I-494
- United Health 1.5 million-square-foot campus across the street housing approximately 6,500 workers
- Shady Oak tenants include Bay Leaf Indian Cuisine, Lucky Inn Restaurant, City West Fan Man, TC Running World, Jimmy John's, Advance Services, Haven Asian Eatery, and Stretch Labs, and Zenaway Spa