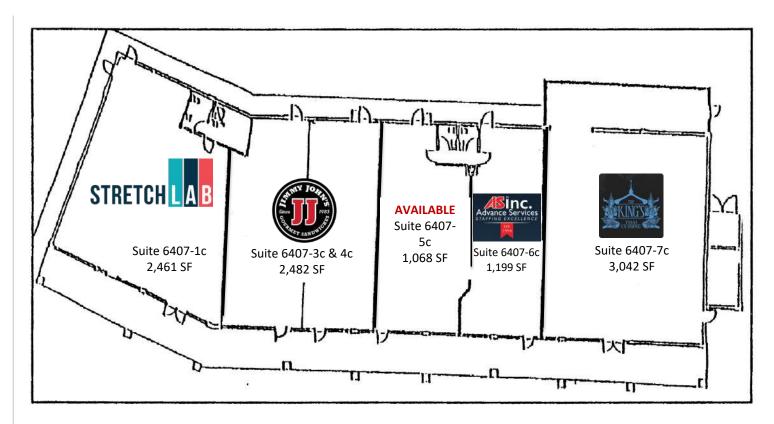

### Space Available:

- Suite 6407-5c: 1,068 sf (vacant)
- 2024 CAM: \$5.72 psf and Tax: \$3.07 psf
- Lease Rates: \$22.00 psf Net

LAURA GILL 612.310.5399 laura@christiansonandco.com

LISA CHRISTIANSON 952.393.1212 lisa@christiansonandco.com

**Building Plan C** 

Aerial

This information is accurate as of the date of printing and is subject to change without notice. All information is deemed accurate, but cannot be guaranteed.