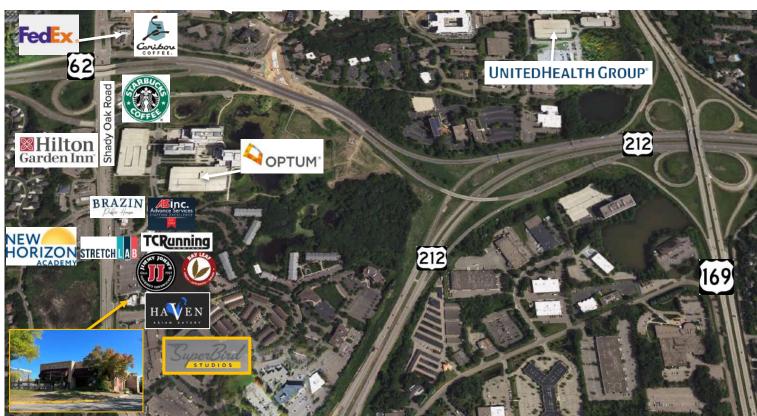

### Highlights and Features:

- Freestanding Building
- Current restaurant space
- · Very visible neighborhood center
- Located on Shady Oak Road and City West Parkway
- Immediate access to Highway 62, Highway 212 and I-494
- United Health 1.5 million-square-foot campus across the street housing approximately 6,500 workers
- Shady Oak co-tenants include Bay Leaf Indian Cuisine, City West Fan Man, TC Running World, Jimmy John's, Advance Services, Haven Asian Eatery, and Stretch Labs