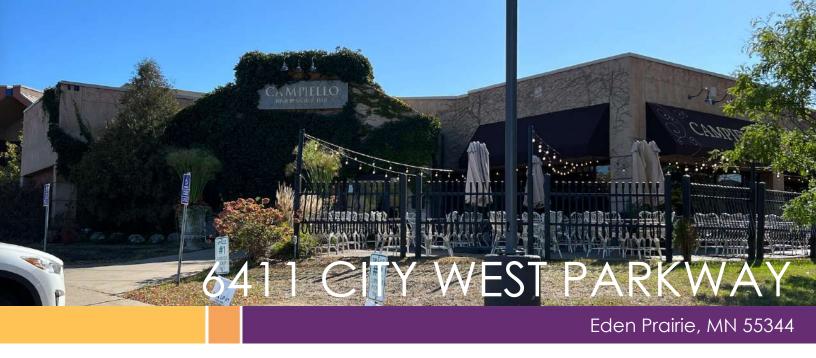

# Freestanding Building Restaurant Space For Lease In Eden Prairie

### Highlights and Features:

- Freestanding Building
- Current restaurant space
- · Very visible neighborhood center
- Located on Shady Oak Road and City West Parkway
- Immediate access to Highway 62, Highway 212 and I-494
- United Health 1.5 million-square-foot campus across the street housing approximately 6,500 workers
- Shady Oak co-tenants include Bay Leaf Indian Cuisine, City West Fan Man, TC Running World, Jimmy John's, Advance Services, Haven Asian Eatery, and Stretch Labs