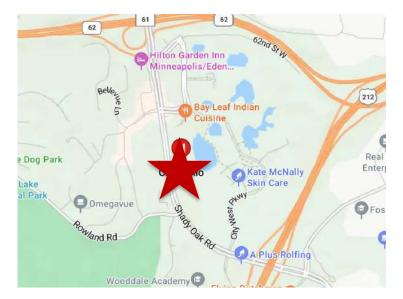

### Highlights and Features:

- Freestanding Building
- Current restaurant space
- · Very visible neighborhood center
- Located on Shady Oak Road and City West Parkway
- Immediate access to Highway 62, Highway 212 and I-494
- United Health 1.5 million-square-foot campus across the street housing approximately 6,500 workers
- Shady Oak co-tenants include Bay Leaf Indian Cuisine, City West Fan Man, TC Running World, Jimmy John's, Advance Services, Haven Asian Eatery, and Stretch Labs