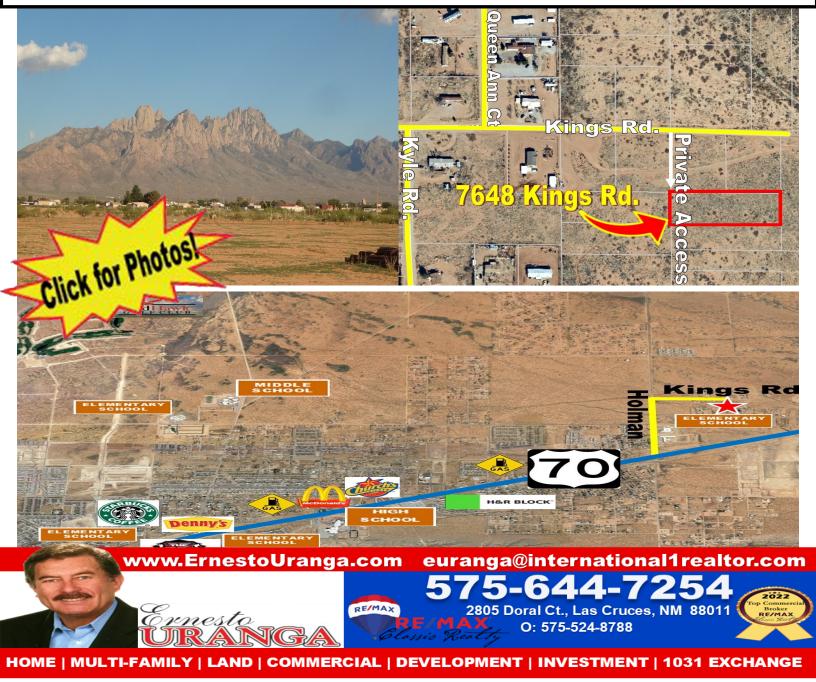

## Build Your Dream Home Or Set a Mobile Home 7648 Kings Road, Las Cruces, NM 88012 \$79,000

1 Acre to build your dream home or set a mobile home. Near school, a few blocks to Highway 70 that takes you to stores and downtown. Water at property line. Enjoy Nature and Beautiful Views of the Mountains!