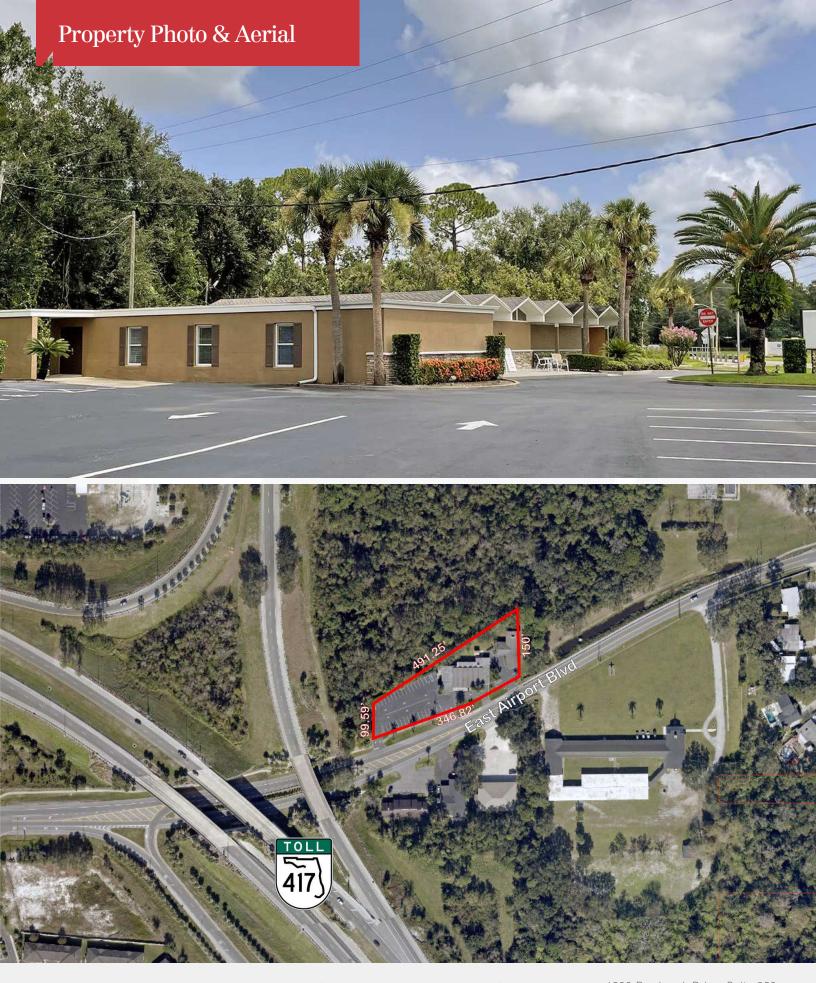

## **Property Highlights**

- 2 buildings on 1.09 acres: 5,124± SF & 2,641± SF
- Beautifully maintained inside and out no deferred maintenance or repairs
- Over 350 feet of frontage on busy Airport Blvd with monument signage
- Great parking over 5/1,000 SF ratio; total of 42 spaces
- Perfect for professional offices and service industries with vehicles
- Next to SR 417 (GreeneWay) interchange
- Easy access to major roads: I-4, US Hwy 17-92, SR 46 & Lake Mary Blvd
- Minutes from Orlando Sanford International Airport
- Apartment in smaller building for on-site security or extra income
- Broker Bonus: \$25,000 to Buyer Agent if under contract by May 15, 2024