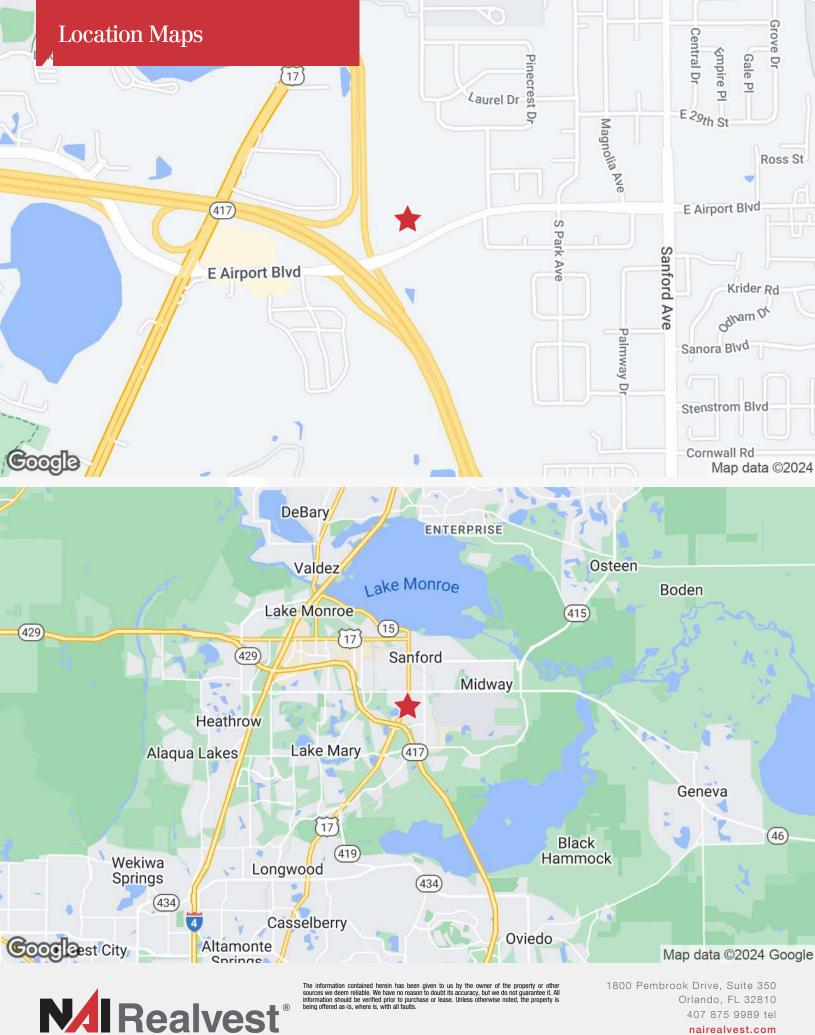

## 500 East Airport Blvd

Sanford, Florida 34786

## **Property Highlights**

- 2 buildings on 1.09 acres: 5,124± SF & 2,641± SF
- Beautifully maintained inside and out no deferred maintenance or repairs
- Over 350 feet of frontage on busy Airport Blvd with monument signage
- Great parking over 5/1,000 SF ratio; total of 42 spaces
- Perfect for professional offices and service industries with vehicles
- Next to SR 417 (GreeneWay) interchange
- Easy access to major roads: I-4, US Hwy 17-92, SR 46 & Lake Mary Blvd
- Minutes from Orlando Sanford International Airport
- Apartment in smaller building for on-site security or extra income
- Broker Bonus: \$25,000 to Buyer Agent if under contract by May 15, 2024