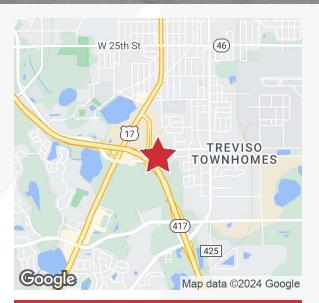

## 500 East Airport Blvd

Sanford, Florida 34786

## **Property Highlights**

- 2 buildings on 1.09 acres: 5,124± SF & 2,641± SF
- Beautifully maintained inside and out no deferred maintenance or repairs
- Over 350 feet of frontage on busy Airport Blvd with monument signage
- Great parking over 5/1,000 SF ratio; total of 42 spaces
- Perfect for professional offices and service industries with vehicles
- Next to SR 417 (GreeneWay) interchange
- Easy access to major roads: I-4, US Hwy 17-92, SR 46 & Lake Mary Blvd
- Minutes from Orlando Sanford International Airport
- Apartment in smaller building for on-site security or extra income
- Broker Bonus: \$25,000 to Buyer Agent if under contract by May 15, 2024