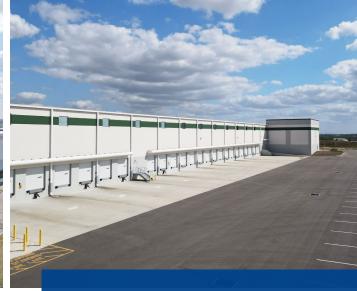

# Building Features

Building Size: 425,039 SF

Load Type: Cross-Dock

Year Built: 2022

**Construction:** Tilt-Wall

**Building Dimensions:** 884′ (w) x 460′ (d)

**Column Spacing:** 54′ (w) x 48′6″ (d)

Speed Bay: 60'

Clear Height: 36'

Warehouse Lighting: LED

**Slab Thickness:** 7" reinforced steel, 4,000 PSI

**Fire Suppression:** ESFR (K-17 & K-22 heads)

**Roof:** 60 mil TPO with LTTR R-21 insulation

180′ (125′ truck court <u>with additional</u>

**Truck Court Depth:** 180 (123 truck court with 55' off-dock trailer spaces)

**Power (Remaining):** 2400 amps of 3 ph, 4 wire 480/277v

**OPEX:** \$1.94/SF (2024 est.)

Flood Zone: X

Zoning: Heavy Industrial