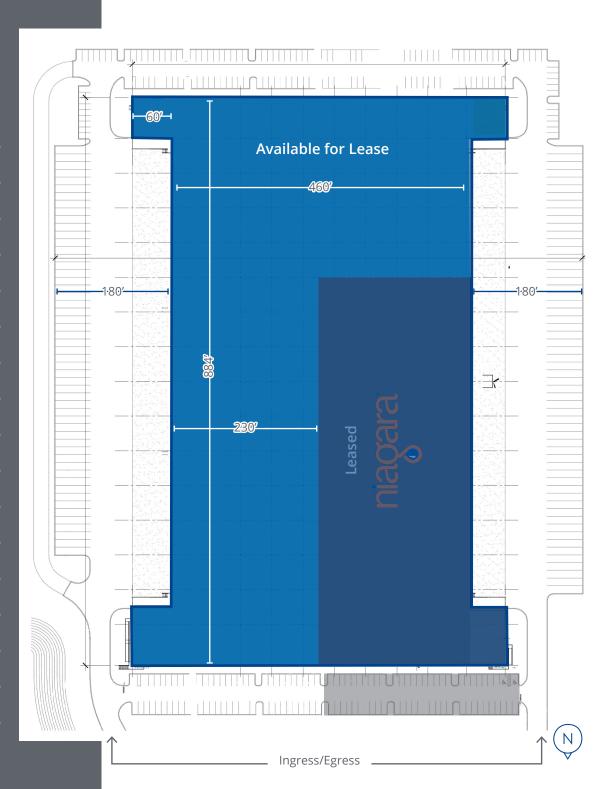

# Up to 281,016 SF available for lease

A state-of-the-art bulk distribution facility located at 2550 American Way, Groveland, FL 34736

American Way is strategically located between major population centers in Central Florida, and the property offers excellent access to the Florida Turnpike and the arterial highways of Central Florida.

# Building Features

Building Size: 425,039 SF

Load Type: Cross-Dock

Year Built: 2022

**Construction:** Tilt-Wall

**Building Dimensions:** 884′ (w) x 460′ (d)

**Column Spacing:** 54′ (w) x 48′6″ (d)

Speed Bay: 60'

# Divisible Options for Lease | 61,363 - 281,016 SF