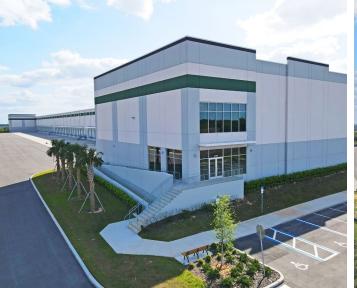

# Up to 281,016 SF available for lease

A state-of-the-art bulk distribution facility located at 2550 American Way, Groveland, FL 34736

American Way is strategically located between major population centers in Central Florida, and the property offers excellent access to the Florida Turnpike and the arterial highways of Central Florida.

# Building Features

Building Size: 425,039 SF

Load Type: Cross-Dock

Year Built: 2022

**Construction:** Tilt-Wall

**Building Dimensions:** 884′ (w) x 460′ (d)

**Column Spacing:** 54′ (w) x 48′6″ (d)

Speed Bay: 60'