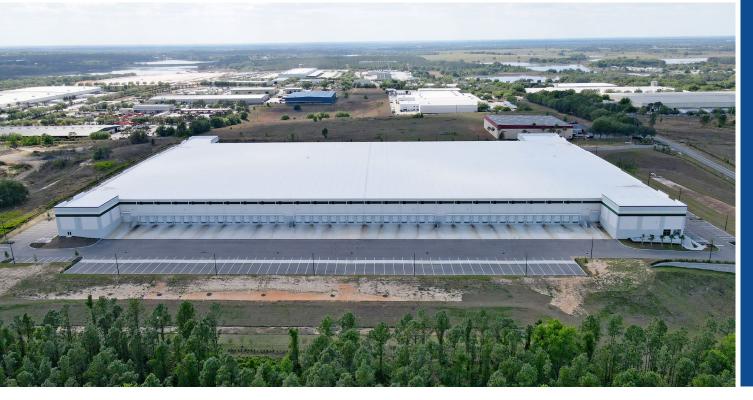

# Up to 281,016 SF available for lease

A state-of-the-art bulk distribution facility located at 2550 American Way, Groveland, FL 34736

American Way is strategically located between major population centers in Central Florida, and the property offers excellent access to the Florida Turnpike and the arterial highways of Central Florida.

# Building Features

Building Size: 425,039 SF

Load Type: Cross-Dock

Year Built: 2022

**Construction:** Tilt-Wall

**Building Dimensions:** 884′ (w) x 460′ (d)

**Column Spacing:** 54′ (w) x 48′6″ (d)

Speed Bay: 60'