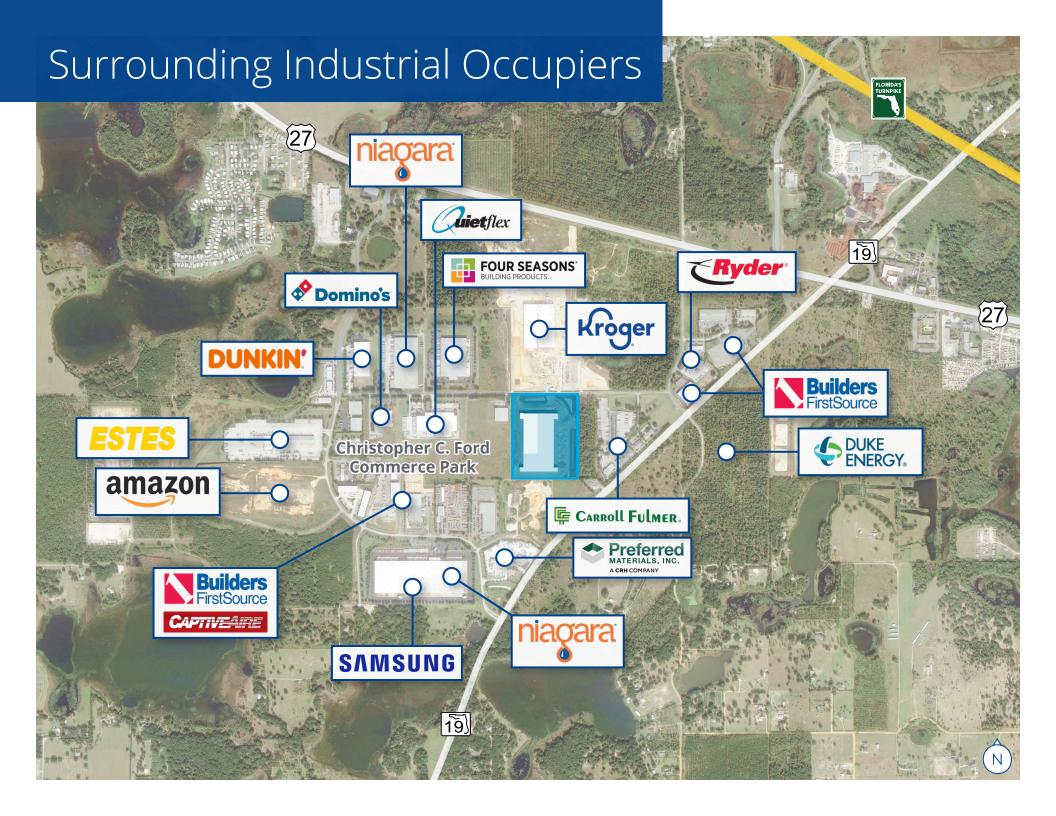

# Up to 281,016 SF available for lease

A state-of-the-art bulk distribution facility located at 2550 American Way, Groveland, FL 34736

American Way is strategically located between major population centers in Central Florida, and the property offers excellent access to the Florida Turnpike and the arterial highways of Central Florida.