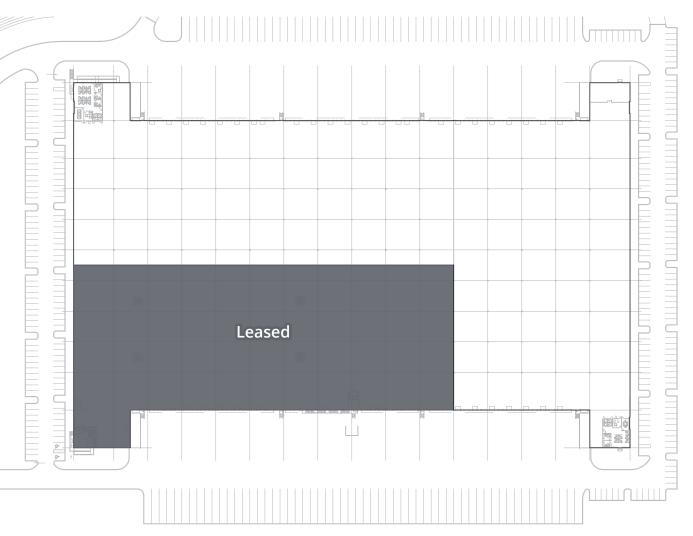

cutive Vice President** +1 407 782 8212 lee.morris@colliers.com





# Building Features

Building Size: 425,039 SF

Load Type: Cross-Dock

Year Built: 2022

**Construction:** Tilt-Wall

**Building Dimensions:** 884′ (w) x 460′ (d)

**Column Spacing:** 54′ (w) x 48′6″ (d)

Speed Bay: 60'

Clear Height: 36'

Warehouse Lighting: LED

**Slab Thickness:** 7" reinforced steel, 4,000 PSI

**Fire Suppression:** ESFR (K-17 & K-22 heads)

**Roof:** 60 mil TPO with LTTR R-21 insulation

180′ (125′ truck court <u>with additional</u>

**Truck Court Depth:** 180 (123 truck court with 55' off-dock trailer spaces)

**Power (Remaining):** 2400 amps of 3 ph, 4 wire 480/277v

**OPEX:** \$1.94/SF (2024 est.)

Flood Zone: X

Zoning: Heavy Industrial



# Divisible Options for Lease | 61,363 - 281,016 SF









# **±2,640 SF** Office









# Drive Times & Density



### **MAJOR HIGHWAYS**

US Hwy 27 0.8 miles
Florida Turnpike 1.7 miles
I-75 24.5 miles
I-4 27.8 miles



### **MAJOR CITIES**

Orlando 32 miles
Tampa 77 miles
Jacksonville 144 miles
Miami 256 miles



### **AIRPORTS**

Orlando International 40 miles Lakeland Linder International 55 miles Tampa International 84 miles



## **PORTS**

Port Tampa 78 miles
Port Canaveral 83 miles
JAXPORT 148 miles

|         | POPULATION | HOUSEHOLDS | MEDIAN HH<br>INCOME |
|---------|------------|------------|---------------------|
| 1 HOUR  | 3,748,134  | 1,445,200  | \$63,811            |
| 3 HOURS | 14,196,523 | 5,719,331  | \$64,239            |
| 5 HOURS | 24,887,534 | 9,325,782  | \$64,188            |











#### -Robyn Hurrell, sıoR-