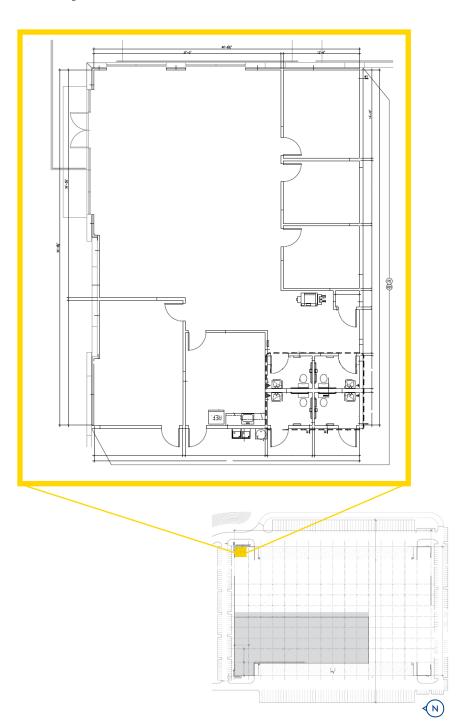

07 782 8212 lee.morris@colliers.com





# Building Features

Building Size: 425,039 SF

Load Type: Cross-Dock

Year Built: 2022

**Construction:** Tilt-Wall

**Building Dimensions:** 884′ (w) x 460′ (d)

**Column Spacing:** 54′ (w) x 48′6″ (d)

Speed Bay: 60'

Clear Height: 36'

Warehouse Lighting: LED

**Slab Thickness:** 7" reinforced steel, 4,000 PSI

**Fire Suppression:** ESFR (K-17 & K-22 heads)

**Roof:** 60 mil TPO with LTTR R-21 insulation

180′ (125′ truck court <u>with additional</u>

**Truck Court Depth:** 180 (123 truck court with 55' off-dock trailer spaces)

**Power (Remaining):** 2400 amps of 3 ph, 4 wire 480/277v

**OPEX:** \$1.94/SF (2024 est.)

Flood Zone: X

Zoning: Heavy Industrial



# Divisible Options for Lease | 61,363 - 281,016 SF









# **±2,640 SF** Office









# Drive Times & Density



### **MAJOR HIGHWAYS**

US Hwy 27 0.8 miles
Florida Turnpike 1.7 miles
I-75 24.5 miles
I-4 27.8 miles



### **MAJOR CITIES**

Orlando 32 miles
Tampa 77 miles
Jacksonville 144 miles
Miami 256 miles



### **AIRPORTS**

Orlando International 40 miles Lakeland Linder International 55 miles Tampa International 84 miles



## **PORTS**

Port Tampa 78 miles
Port Canaveral 83 miles
JAXPORT 148 miles

|         | POPULATION | HOUSEHOLDS | MEDIAN HH<br>INCOME |
|---------|------------|------------|---------------------|
| 1 HOUR  | 3,748,134  | 1,445,200  | \$63,811            |
| 3 HOURS | 14,196,523 | 5,719,331  | \$64,239            |
| 5 HOURS | 24,887,534 | 9,325,782  | \$64,188            |











#### -Robyn Hurrell, sıoR-

Primary Point of Contact
Exe