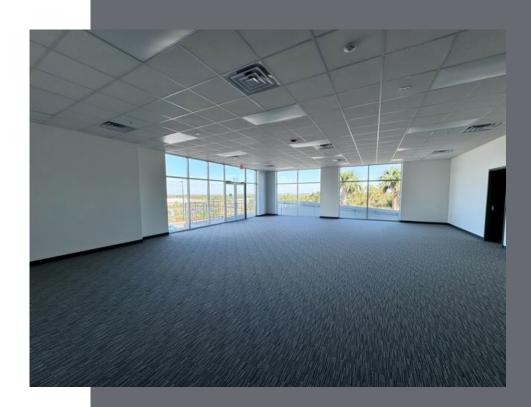

782 8212 lee.morris@colliers.com





# Building Features

Building Size: 425,039 SF

Load Type: Cross-Dock

Year Built: 2022

**Construction:** Tilt-Wall

**Building Dimensions:** 884′ (w) x 460′ (d)

**Column Spacing:** 54′ (w) x 48′6″ (d)

Speed Bay: 60'

Clear Height: 36'

Warehouse Lighting: LED

**Slab Thickness:** 7" reinforced steel, 4,000 PSI

**Fire Suppression:** ESFR (K-17 & K-22 heads)

**Roof:** 60 mil TPO with LTTR R-21 insulation

180′ (125′ truck court <u>with additional</u>

**Truck Court Depth:** 180 (123 truck court with 55' off-dock trailer spaces)

**Power (Remaining):** 2400 amps of 3 ph, 4 wire 480/277v

**OPEX:** \$1.94/SF (2024 est.)

Flood Zone: X

Zoning: Heavy Industrial



# Divisible Options for Lease | 61,363 - 281,016 SF









# **±2,640 SF** Office









# Drive Times & Density



### **MAJOR HIGHWAYS**

US Hwy 27 0.8 miles
Florida Turnpike 1.7 miles
I-75 24.5 miles
I-4 27.8 miles



### **MAJOR CITIES**

Orlando 32 miles
Tampa 77 miles
Jacksonville 144 miles
Miami 256 miles



### **AIRPORTS**

Orlando International 40 miles Lakeland Linder International 55 miles Tampa International 84 miles



## **PORTS**

Port Tampa 78 miles
Port Canaveral 83 miles
JAXPORT 148 miles

|         | POPULATION | HOUSEHOLDS | MEDIAN HH<br>INCOME |
|---------|------------|------------|---------------------|
| 1 HOUR  | 3,748,134  | 1,445,200  | \$63,811            |
| 3 HOURS | 14,196,523 | 5,719,331  | \$64,239            |
| 5 HOURS | 24,887,534 | 9,325,782  | \$64,188            |











#### -Robyn Hurrell, sıoR-

Primary Point of Contact
Execu