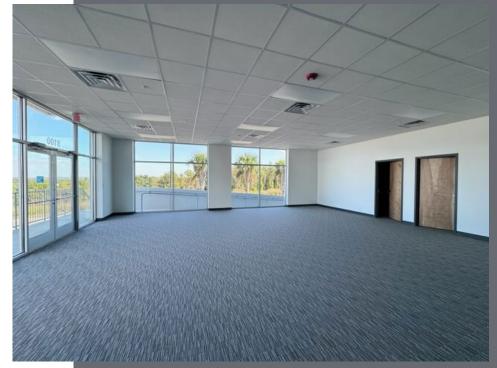

82 8212 lee.morris@colliers.com





# Building Features

Building Size: 425,039 SF

Load Type: Cross-Dock

Year Built: 2022

**Construction:** Tilt-Wall

**Building Dimensions:** 884′ (w) x 460′ (d)

**Column Spacing:** 54′ (w) x 48′6″ (d)

Speed Bay: 60'

Clear Height: 36'

Warehouse Lighting: LED

**Slab Thickness:** 7" reinforced steel, 4,000 PSI

**Fire Suppression:** ESFR (K-17 & K-22 heads)

**Roof:** 60 mil TPO with LTTR R-21 insulation

180′ (125′ truck court <u>with additional</u>

**Truck Court Depth:** 180 (123 truck court with 55' off-dock trailer spaces)

**Power (Remaining):** 2400 amps of 3 ph, 4 wire 480/277v

**OPEX:** \$1.94/SF (2024 est.)

Flood Zone: X

Zoning: Heavy Industrial



# Divisible Options for Lease | 61,363 - 281,016 SF









# **±2,640 SF** Office









# Drive Times & Density



### **MAJOR HIGHWAYS**

US Hwy 27 0.8 miles
Florida Turnpike 1.7 miles
I-75 24.5 miles
I-4 27.8 miles



### **MAJOR CITIES**

Orlando 32 miles
Tampa 77 miles
Jacksonville 144 miles
Miami 256 miles



### **AIRPORTS**

Orlando International 40 miles Lakeland Linder International 55 miles Tampa International 84 miles



## **PORTS**

Port Tampa 78 miles
Port Canaveral 83 miles
JAXPORT 148 miles

|         | POPULATION | HOUSEHOLDS | MEDIAN HH<br>INCOME |
|---------|------------|------------|---------------------|
| 1 HOUR  | 3,748,134  | 1,445,200  | \$63,811            |
| 3 HOURS | 14,196,523 | 5,719,331  | \$64,239            |
| 5 HOURS | 24,887,534 | 9,325,782  | \$64,188            |











#### -Robyn Hurrell, sıoR-

Primary Point of Contact
Executi