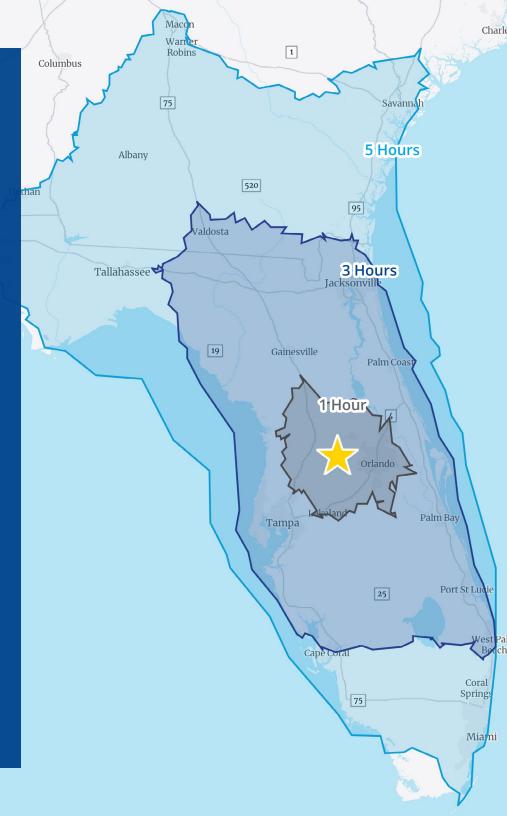

# Drive Times & Density

### **MAJOR HIGHWAYS**

US Hwy 27 0.8 miles
Florida Turnpike 1.7 miles
I-75 24.5 miles
I-4 27.8 miles

### **MAJOR CITIES**

Orlando 32 miles
Tampa 77 miles
Jacksonville 144 miles
Miami 256 miles

### **AIRPORTS**

Orlando International 40 miles Lakeland Linder International 55 miles Tampa International 84 miles

## **PORTS**

Port Tampa 78 miles
Port Canaveral 83 miles
JAXPORT 148 miles

|         | POPULATION | HOUSEHOLDS | MEDIAN HH<br>INCOME |
|---------|------------|------------|---------------------|
| 1 HOUR  | 3,748,134  | 1,445,200  | \$63,811            |
| 3 HOURS | 14,196,523 | 5,719,331  | \$64,239            |
| 5 HOURS | 24,887,534 | 9,325,782  | \$64,188            |