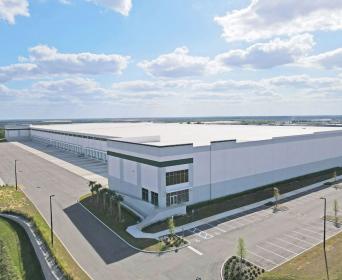

# Up to 281,016 SF available for lease

A state-of-the-art bulk distribution facility located at 2550 American Way, Groveland, FL 34736

American Way is strategically located between major population centers in Central Florida, and the property offers excellent access to the Florida Turnpike and the arterial highways of Central Florida.

# Building Features

Building Size: 425,039 SF

Load Type: Cross-Dock

Year Built: 2022

**Construction:** Tilt-Wall

**Building Dimensions:** 884′ (w) x 460′ (d)

**Column Spacing:** 54′ (w) x 48′6″ (d)

Speed Bay: 60'