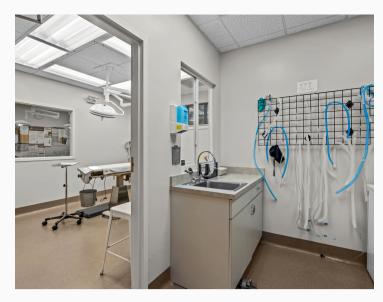

## OFFERED AT \$1,500,000 33040 PROFESSIONAL DR. LEESBURG, FL

33040 Professional Drive presents a prime medical office building turnkey for veterinary practices and easily suited for a variety of medical offices or traditional office spaces. This one story building offers almost 6,000 square feet of usable space with a lobby and reception space, 6 private exam rooms, ample private office suites, staff kitchenette, laundry, surgery room, and x-ray room fit with a lead enclosure. Sitting on over an acre of land, this property boasts 39 parking spaces, fenced yard space, and a dumpster enclosure.