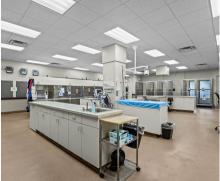

## OFFERED AT \$1,500,000 33040 PROFESSIONAL DR. LEESBURG, FL

33040 Professional Drive presents a prime medical office building turnkey for veterinary practices and easily suited for a variety of medical offices or traditional office spaces. This one story building offers almost 6,000 square feet of usable space with a lobby and reception space, 6 private exam rooms, ample private office suites, staff kitchenette, laundry, surgery room, and x-ray room fit with a lead enclosure. Sitting on over an acre of land, this property boasts 39 parking spaces, fenced yard space, and a dumpster enclosure.