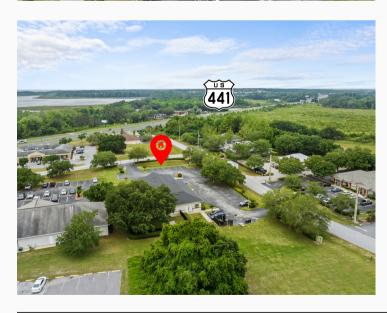

Situated off of US-441, 33040 Professional Drive offers an ideal location to allow for a thriving business. This building is less than 3 miles away from the Lake Square Mall and the Shoppes of Lake Village which house large retailers such as Publix, Dollar Tree, AMC Movie Theaters, Advanced Auto Parts, and a wide variety of popular fast food chains. With the Villages and Mount Dora only 12 miles away, this location is convenient for all of North Lake County residents. I-75, SR-429, Florida's Turnpike, and US-27 are all less than 20 miles away offering easy access for out of town individuals.