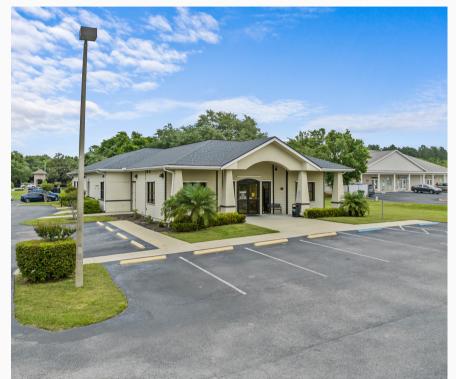

## OFFERED AT \$1,500,000 33040 PROFESSIONAL DR. LEESBURG, FL

33040 Professional Drive presents a prime medical office building turnkey for veterinary practices and easily suited for a variety of medical offices or traditional office spaces. This one story building offers almost 6,000 square feet of usable space with a lobby and reception space, 6 private exam rooms, ample private office suites, staff kitchenette, laundry, surgery room, and x-ray room fit with a lead enclosure. Sitting on over an acre of land, this property boasts 39 parking spaces, fenced yard space, and a dumpster enclosure.

## Highlights

- Built in 2004
- ✓ 5,765 sqft.
- 39 parking spaces
- ✓ 1.32 acre lot
- C-3 zoning
- Gen. Comm. future land use
- X-ray and surgery room