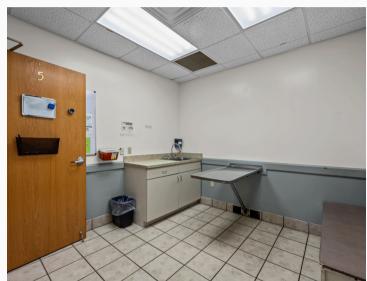

## OFFERED AT \$1,500,000 33040 PROFESSIONAL DR. LEESBURG, FL

33040 Professional Drive presents a prime medical office building turnkey for veterinary practices and easily suited for a variety of medical offices or traditional office spaces. This one story building offers almost 6,000 square feet of usable space with a lobby and reception space, 6 private exam rooms, ample private office suites, staff kitchenette, laundry, surgery room, and x-ray room fit with a lead enclosure. Sitting on over an acre of land, this property boasts 39 parking spaces, fenced yard space, and a dumpster enclosure.