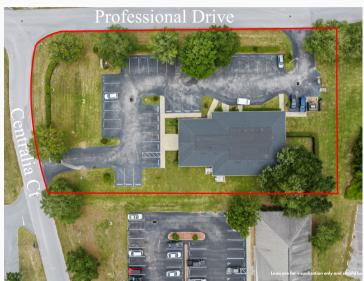

## OFFERED AT \$1,500,000 33040 PROFESSIONAL DR. LEESBURG, FL

33040 Professional Drive presents a prime medical office building turnkey for veterinary practices and easily suited for a variety of medical offices or traditional office spaces. This one story building offers almost 6,000 square feet of usable space with a lobby and reception space, 6 private exam rooms, ample private office suites, staff kitchenette, laundry, surgery room, and x-ray room fit with a lead enclosure. Sitting on over an acre of land, this property boasts 39 parking spaces, fenced yard space, and a dumpster enclosure.

## Highlights

- Built in 2004
- ✓ 5,765 sqft.
- 39 parking spaces
- ✓ 1.32 acre lot
- C-3 zoning
- Gen. Comm. future land use
- X-ray and surgery room