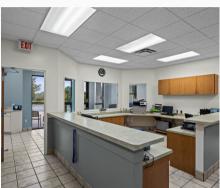

## OFFERED AT \$1,500,000 33040 PROFESSIONAL DR. LEESBURG, FL

33040 Professional Drive presents a prime medical office building turnkey for veterinary practices and easily suited for a variety of medical offices or traditional office spaces. This one story building offers almost 6,000 square feet of usable space with a lobby and reception space, 6 private exam rooms, ample private office suites, staff kitchenette, laundry, surgery room, and x-ray room fit with a lead enclosure. Sitting on over an acre of land, this property boasts 39 parking spaces, fenced yard space, and a dumpster enclosure.