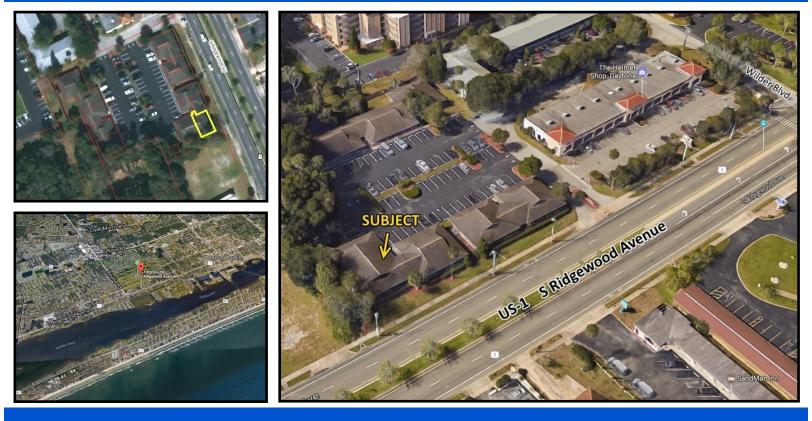

s of golf at nearby Daytona Beach Golf Club.
- All existing businesses within Wilderwood are of a quiet and professional nature.

## **SUITE FEATURES**

| SUITE SIZE | 1,065 SQ FEET          |
|------------|------------------------|
| RESTROOMS  | 2 PRIVATE              |
| PARKING    | 1 Reserved + 66 Common |
| SIGNAGE    | Monument Signage       |

For more information, please contact:

BILL MILLER RE/MAX Central Realty (407) 415-2263 bmiller@mycflre.com





300 Primera Blvd Suite 100 Lake Mary, FL 32746

## **OFFICE SUITE FOR LEASE**

### **INTERIOR PHOTOS:**



For more information, please contact:

BILL MILLER RE/MAX Central Realty (407) 415-2263 bmiller@mycflre.com



300 Primera Blvd Suite 100 Lake Mary, FL 32746

# **PROFESSIONAL CONDO SUITE FOR LEASE**

#### **AERIAL PHOTOS:**



### FLOOR PLAN:



For more information, please contact:

BILL MILLER RE/MAX Central Realty (407) 415-2263 bmiller@mycflre.com



300 Primera Blvd Suite 100 Lake Mary, FL 32746