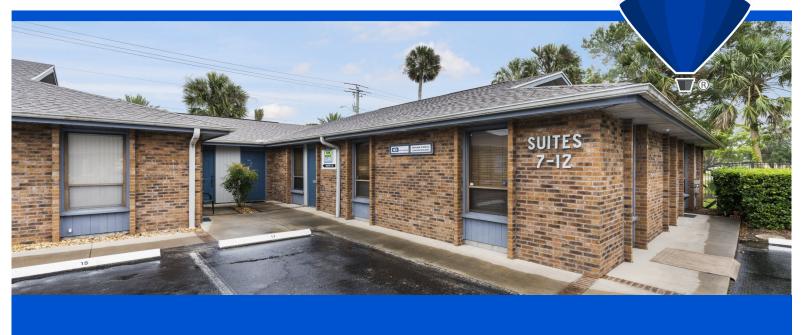

### 1326 S RIDGEWOOD AVE, #10, DAYTONA BEACH FL 32114

## **LOCATION OVERVIEW:**

- Professional office condominium in prime location.
- High traffic exposure and visibility along South Ridgewood Avenue, <sup>1</sup>/<sub>4</sub> mile north of Beville Road.
- Just a six minute drive to Interstates 95 & 4.
- Play nine holes of golf at nearby Daytona Beach Golf Club.
- All existing businesses within Wilderwood are of a quiet and professional nature.

## **SUITE FEATURES**

| SUITE SIZE | 1,065 SQ FEET          |
|------------|------------------------|
| RESTROOMS  | 2 PRIVATE              |
| PARKING    | 1 Reserved + 66 Common |
| SIGNAGE    | Monument Signage       |