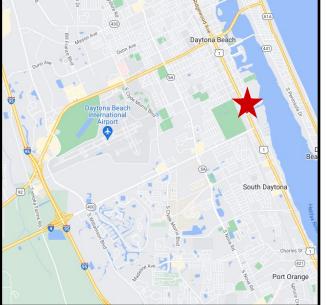

## **LOCATION OVERVIEW:**

- Professional office condominium in prime location.
- High traffic exposure and visibility along South Ridgewood Avenue, <sup>1</sup>/<sub>4</sub> mile north of Beville Road.
- Just a six minute drive to Interstates 95 & 4.
- Play nine holes of golf at nearby Daytona Beach Golf Club.
- All existing businesses within Wilderwood are of a quiet and professional nature.