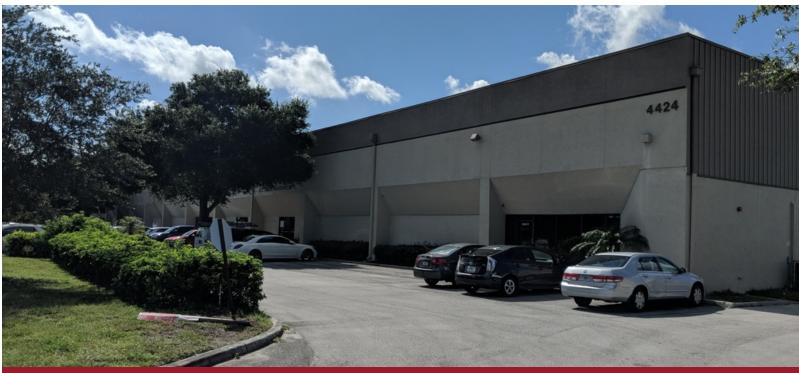

## 4424 SEABOARD ROAD | ORLANDO, FL 32808

**Comments:** This property is located in the Northwest Orlando industrial area west of John Young Parkway, south of Shader Road, and north of Silver Star Road. The property is dock high and features ample parking and a quality ownership group.