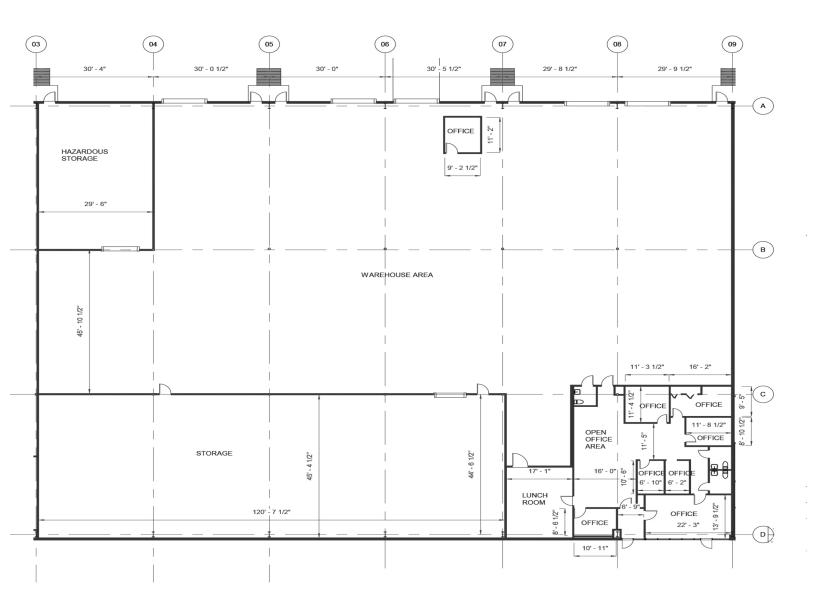

### LISTING DATA

| Available SF: | 25,068 SF                    |
|---------------|------------------------------|
| Office SF:    | 2,433 SF                     |
| Warehouse:    | Partially Climate Controlled |
| Doors:        | Four (4) Dock High Doors     |
|               | One (1) Grade Level Door     |
| Zoning:       | I-P (City of Orlando)        |