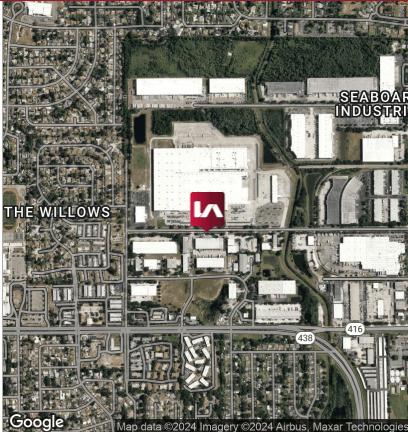

**Comments:** This property is located in the Northwest Orlando industrial area west of John Young Parkway, south of Shader Road, and north of Silver Star Road. The property is dock high and features ample parking and a quality ownership group.