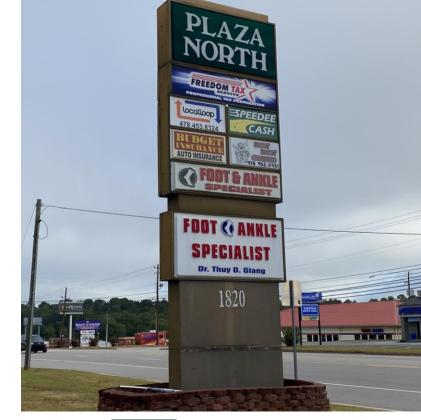

#### **BUILDING**

**Property Address:** 1820 North Columbia Street

Milledgeville, GA 31061

#### **NOTES**

Suite B is 1,200 SF, the floorplan includes a lobby, reception area, open area, and one restroom. Property offers great signage and is located in a high traffic area with a vehicle per day count of 31,969 on North Columbia Street.

#### **LOCATION**

Property is located on the main retail corridor in Milledgeville, North Columbia Street. Plaza North Shopping Center is located minutes away from Downtown Milledgeville. Surrounding neighbors include Lowe's, Zaxby's, Advance Auto Parts, Chick-Fil-A, Food Depot, Tractor Supply, Med Plus Urgent Care, Bojangles, Freddy's Frozen Custard and Steakburgers, and many more restaurants, retail shops, and offices.