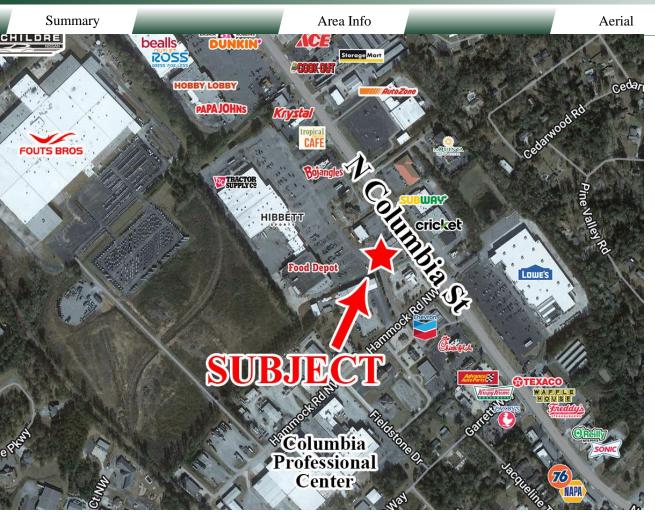

#### **LOCATION**

Property is located on the main retail corridor in Milledgeville, North Columbia Street. Plaza North Shopping Center is located minutes away from Downtown Milledgeville. Surrounding neighbors include Lowe's, Zaxby's, Advance Auto Parts, Chick-Fil-A, Food Depot, Tractor Supply, Med Plus Urgent Care, Bojangles, Freddy's Frozen Custard and Steakburgers, and many more restaurants, retail shops, and offices.