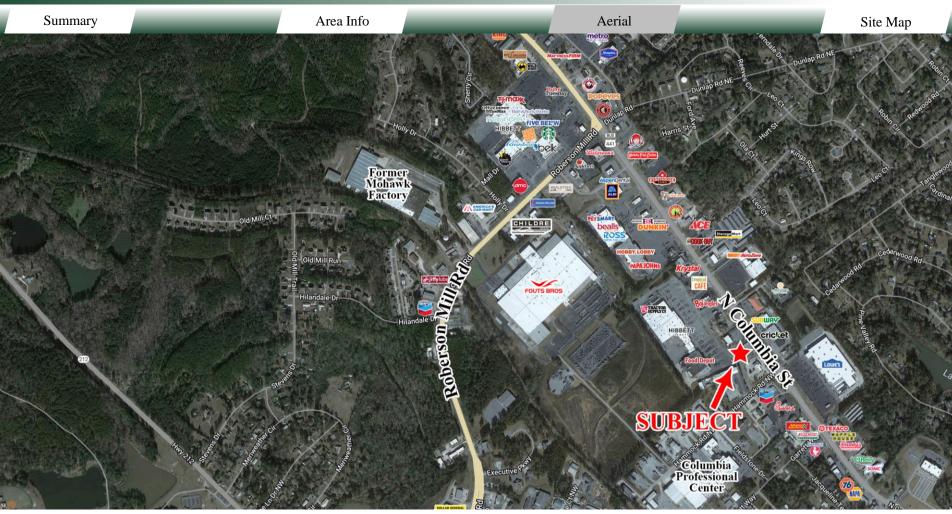

#### **LOCATION**

Property is located on the main retail corridor in Milledgeville, North Columbia Street. Plaza North Shopping Center is located minutes away from Downtown Milledgeville. Surrounding neighbors include Lowe's, Zaxby's, Advance Auto Parts, Chick-Fil-A, Food Depot, Tractor Supply, Med Plus Urgent Care, Bojangles, Freddy's Frozen Custard and Steakburgers, and many more restaurants, retail shops, and offices.