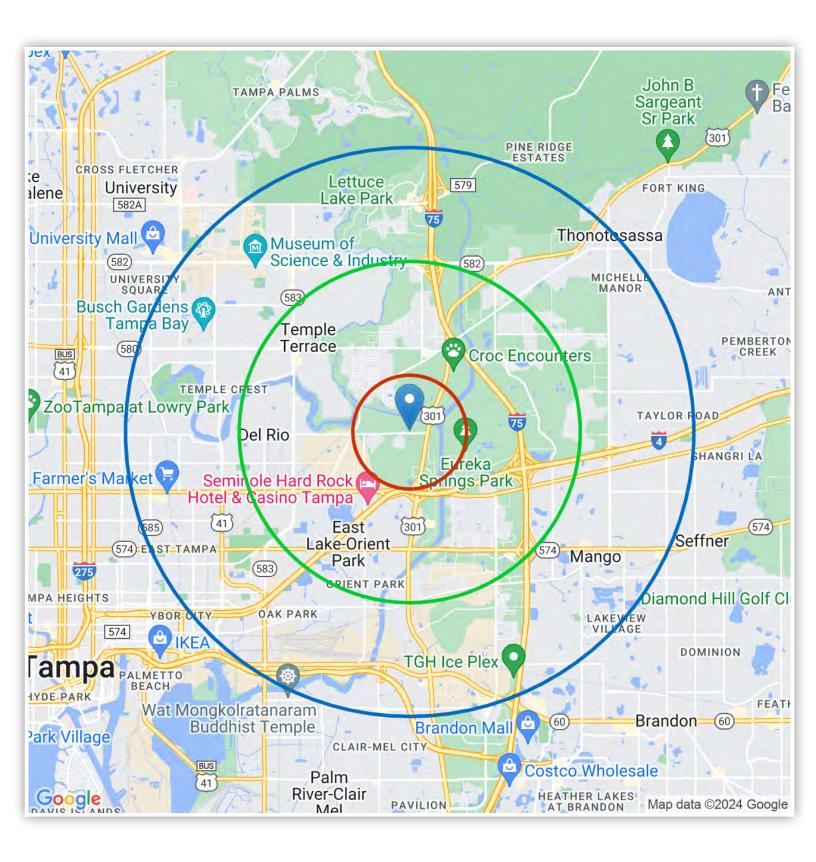

ommodating secure owners suite. Can be converted to suit most businesses and is positioned on an oversized corner lot totaling over 0.5 acres! The attached 2car garage provides an additional 750 SF of rentable space, and the frontage sign coupled with onsite parking make it easy for clients to find you. Formerly, a used car lot, the property is very spacious and boasts over 175 feet of frontage along Sligh Avenue. Ideally set near a large light Industrial/Manufacturing sector of Tampa.









# OFFICE PROPERTY FOR SALE



# OFFICE PROPERTY FOR SALE 8604 E. Sligh Avenue, Tampa, FL 33610











# OFFICE PROPERTY FOR SALE



# OFFICE PROPERTY FOR SALE 8604 E. Sligh Avenue, Tampa, FL 33610











# OFFICE PROPERTY FOR SALE



### LOCATION/STUDY AREA MAP (RINGS: 1, 3, 5 MILE RADIUS)



### OFFICE PROPERTY FOR SALE



### INFOGRAPHIC: KEY FACTS (RING: 1 MILE RADIUS)



### **OFFICE PROPERTY FOR SALE**



### INFOGRAPHIC: KEY FACTS (RING: 3 MILE RADIUS)



### **OFFICE PROPERTY FOR SALE**



### INFOGRAPHIC: KEY FACTS (RING: 5 MILE RADIUS)



### **OFFICE PROPERTY FOR SALE**



### **GRAPHIC PROFILE (RING: 1 MILE RADIUS)**



Source: Esri forecasts for 2023 and 2028. U.S. Census Bureau 2010 decennial Census data converted by Esri into 2020 geography.

### **OFFICE PROPERTY FOR SALE**



### **GRAPHIC PROFILE (RING: 3 MILE RADIUS)**



Source: Esri forecasts for 2023 and 2028. U.S. Census Bureau 2010 decennial Census data converted by Esri into 2020 geography.

### **OFFICE PROPERTY FOR SALE**



### **GRAPHIC PROFILE (RING: 5 MILE RADIUS)**



Source: Esri forecasts for