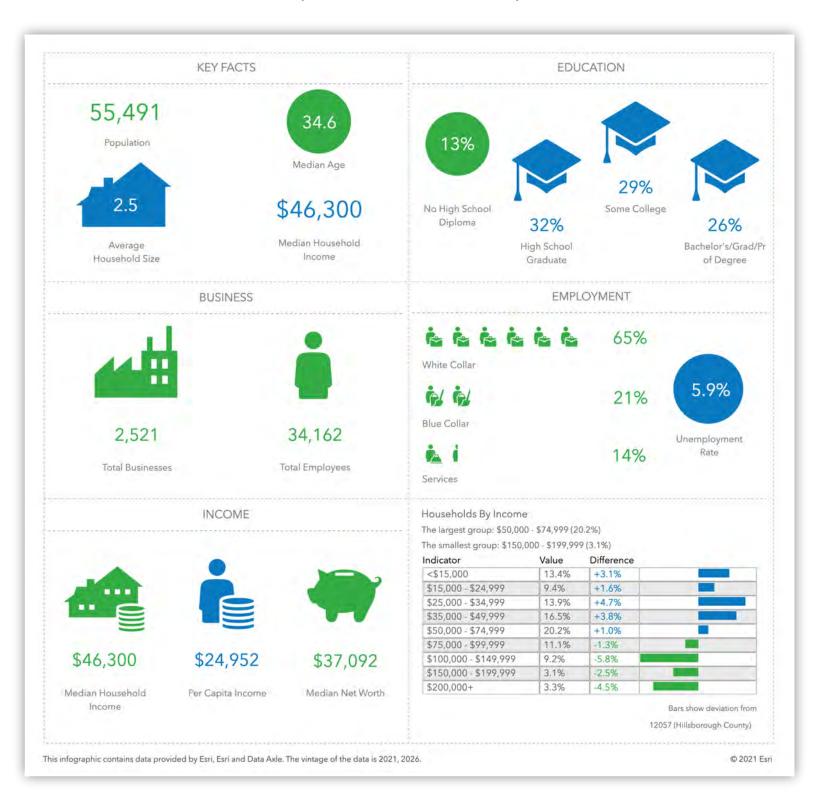

ides an additional 750 SF of rentable space, and the frontage sign coupled with onsite parking make it easy for clients to find you. Formerly, a used car lot, the property is very spacious and boasts over 175 feet of frontage along Sligh Avenue. Ideally set near a large light Industrial/Manufacturing sector of Tampa.









# OFFICE PROPERTY FOR SALE



# OFFICE PROPERTY FOR SALE 8604 E. Sligh Avenue, Tampa, FL 33610











# OFFICE PROPERTY FOR SALE



# OFFICE PROPERTY FOR SALE 8604 E. Sligh Avenue, Tampa, FL 33610











# OFFICE PROPERTY FOR SALE



### LOCATION/STUDY AREA MAP (RINGS: 1, 3, 5 MILE RADIUS)



### OFFICE PROPERTY FOR SALE



### INFOGRAPHIC: KEY FACTS (RING: 1 MILE RADIUS)



### **OFFICE PROPERTY FOR SALE**



### INFOGRAPHIC: KEY FACTS (RING: 3 MILE RADIUS)



### **OFFICE PROPERTY FOR SALE**



### INFOGRAPHIC: KEY FACTS (RING: 5 MILE RADIUS)



### **OFFICE PROPERTY FOR SALE**



### **GRAPHIC PROFILE (RING: 1 MILE RADIUS)**



Source: Esri forecasts for 2023 and 2028. U.S. Census Bureau 2010 decennial Census data converted by Esri into 2020 geography.

### **OFFICE PROPERTY FOR SALE**



### **GRAPHIC PROFILE (RING: 3 MILE RADIUS)**



Source: Esri forecasts for 2023 and 2028. U.S. Census Bureau 2010 decennial Census data converted by Esri into 2020 geography.

### **OFFICE PROPERTY FOR SALE**



### **GRAPHIC PROFILE (RING: 5 MILE RADIUS)**



Source: Esri forecasts for 2023 and 2028. U.S. Census Bureau 2010 decennial Census data converted by Esri into 2020 geography.

### **OFFICE PROPERTY FOR SALE**



### TRAFFIC COUNT - STUDY AREA (RIN