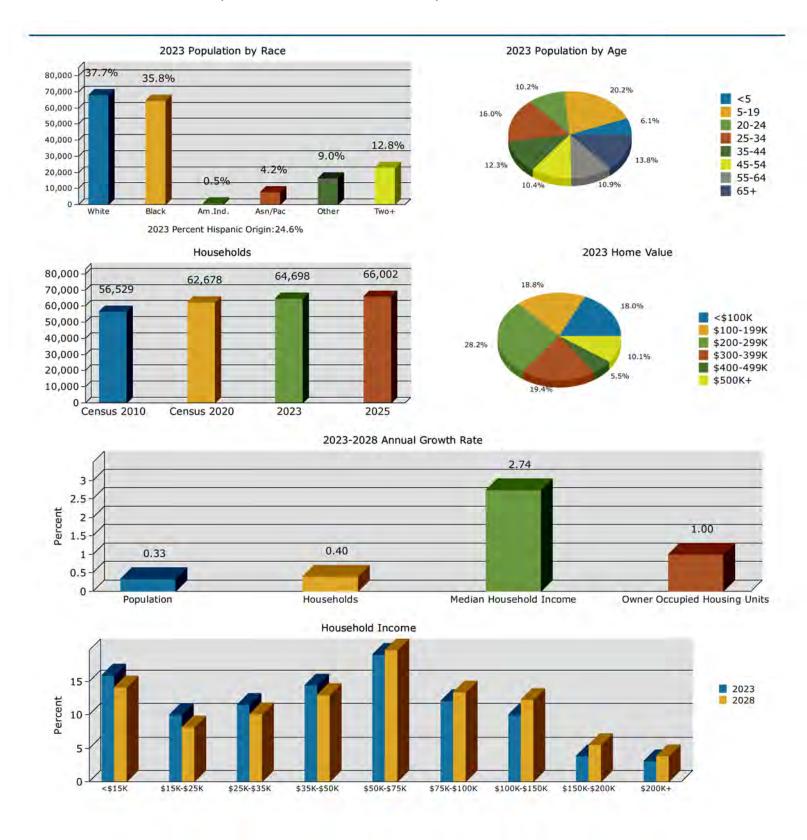

### **GRAPHIC PROFILE (RING: 3 MILE RADIUS)**

Source: Esri forecasts for 2023 and 2028. U.S. Census Bureau 2010 decennial Census data converted by Esri into 2020 geography.