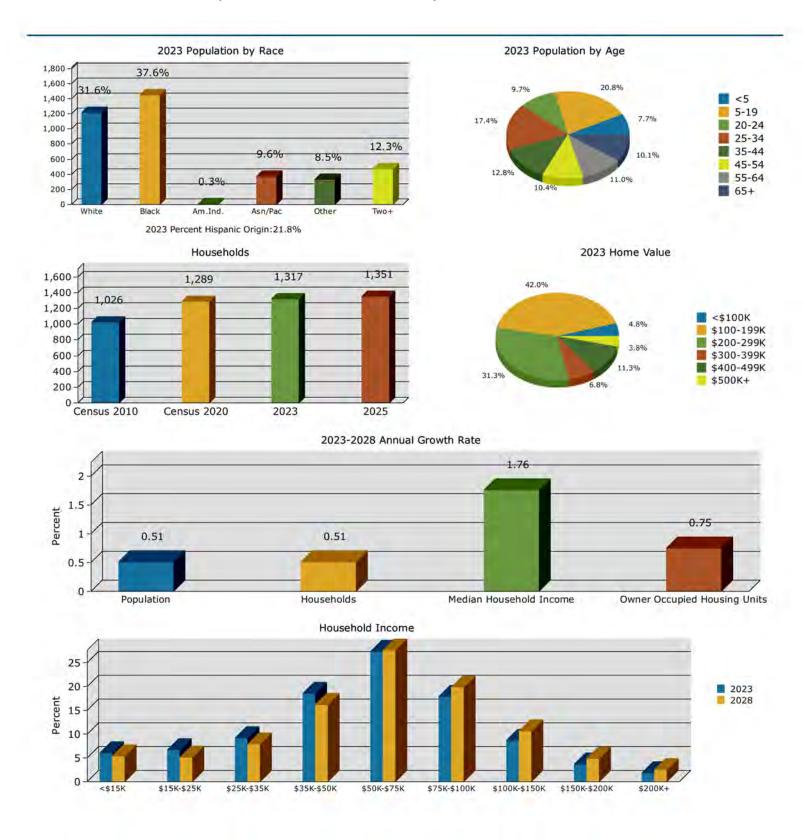

### **GRAPHIC PROFILE (RING: 1 MILE RADIUS)**

Source: Esri forecasts for 2023 and 2028. U.S. Census Bureau 2010 decennial Census data converted by Esri into 2020 geography.