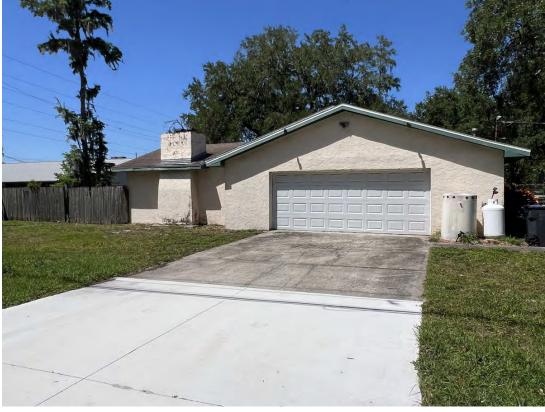

### **PROPERTY OVERVIEW**

Look no further than this dynamic office space located at corner of Sligh and Senoj Avenues in Tampa, FL. With its versatile layout, this 2,261 SF building boasts 3 separate rooms, 2 bathrooms, a fireplace, full kitchen, large open workspace and an accommodating secure owners suite. Can be converted to suit most businesses and is positioned on an oversized corner lot totaling over 0.5 acres! The attached 2car garage provides an additional 750 SF of rentable space, and the frontage sign coupled with onsite parking make it easy for clients to find you. Formerly, a used car lot, the property is very spacious and boasts over 175 feet of frontage along Sligh Avenue. Ideally set near a large light Industrial/Manufacturing sector of Tampa.