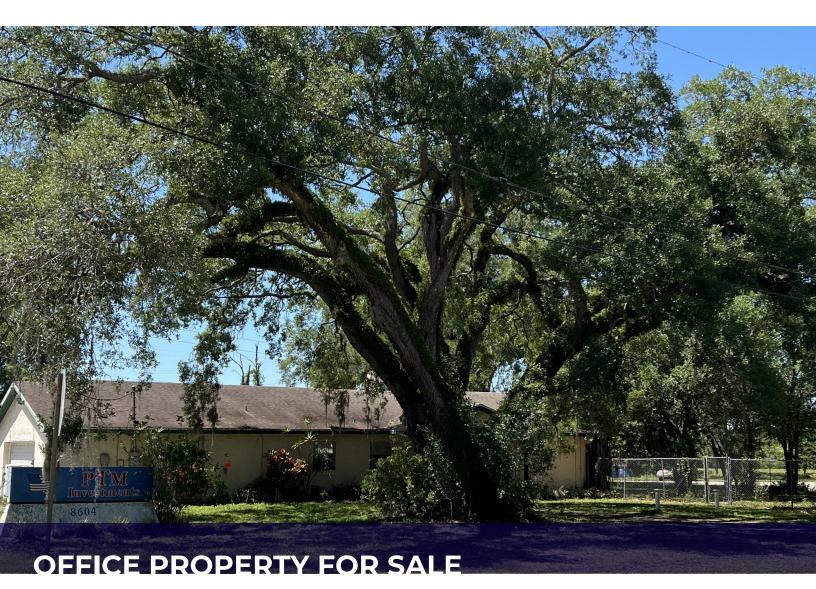

### **PROPERTY OVERVIEW**

Look no further than this dynamic office space located at corner of Sligh and Senoj Avenues in Tampa, FL. With its versatile layout, this 2,261 SF building boasts 3 separate rooms, 2 bathrooms, a fireplace, full kitchen, large open workspace and an accommodating secure owners suite. Can be converted to suit most businesses and is positioned on an oversized corner lot totaling over 0.5 acres! The attached 2car garage provides an additional 750 SF of rentable space, and the frontage sign coupled with onsite parking make it easy for clients to find you. Formerly, a used car lot, the property is very spacious and boasts over 175 feet of frontage along Sligh Avenue. Ideally set near a large light Industrial/Manufacturing sector of Tampa.