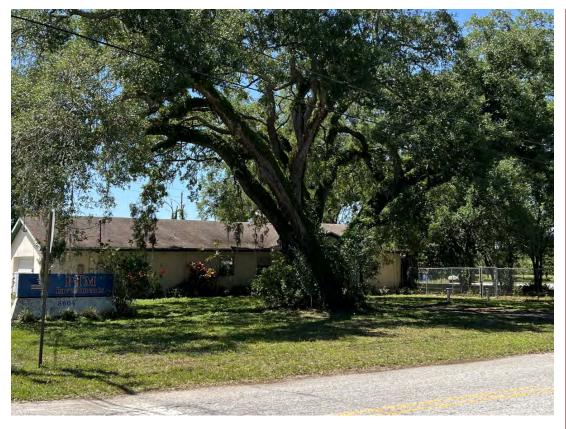

### **PROPERTY OVERVIEW**

Look no further than this dynamic office space located at corner of Sligh and Senoj Avenues in Tampa, FL. With its versatile layout, this 2,261 SF building boasts 3 separate rooms, 2 bathrooms, a fireplace, full kitchen, large open workspace and an accommodating secure owners suite. Can be converted to suit most businesses and is positioned on an oversized corner lot totaling over 0.5 acres! The attached 2car garage provides an additional 750 SF of rentable space, and the frontage sign coupled with onsite parking make it easy for clients to find you. Formerly, a used car lot, the property is very spacious and boasts over 175 feet of frontage along Sligh Avenue. Ideally set near a large light Industrial/Manufacturing sector of Tampa.