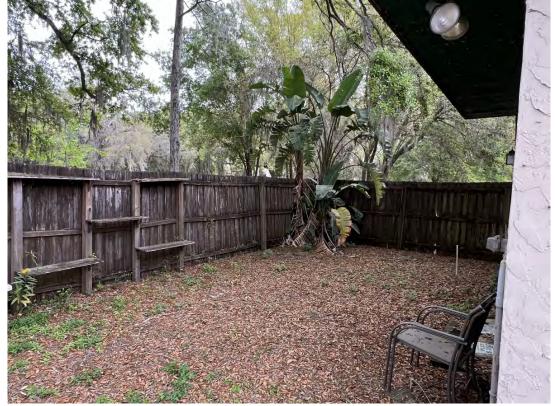

### **PROPERTY OVERVIEW**

Look no further than this dynamic office space located at corner of Sligh and Senoj Avenues in Tampa, FL. With its versatile layout, this 2,261 SF building boasts 3 separate rooms, 2 bathrooms, a fireplace, full kitchen, large open workspace and an accommodating secure owners suite. Can be converted to suit most businesses and is positioned on an oversized corner lot totaling over 0.5 acres! The attached 2car garage provides an additional 750 SF of rentable space, and the frontage sign coupled with onsite parking make it easy for clients to find you. Formerly, a used car lot, the property is very spacious and boasts over 175 feet of frontage along Sligh Avenue. Ideally set near a large light Industrial/Manufacturing sector of Tampa.