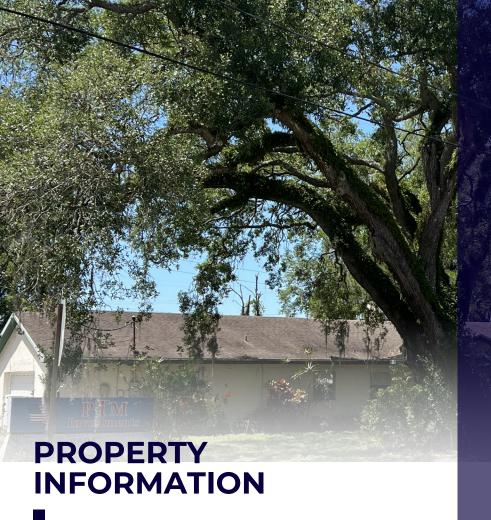

### OFFICE PROPERTY FOR SALE

8604 E. Sligh Avenue, Tampa, FL 33610

**PURCHASE PRICE** \$597,000.00

**PROPERTY ADDRESS** 

8604 E. Sligh Avenue Tampa, FL 33610

**YEAR BUILT** 1974

**PROPERTY SIZE** 2,261 Sq. Ft.

**LAND SIZE** 0.53 Acres

### **PROPERTY OVERVIEW**

Look no further than this dynamic office space located at corner of Sligh and Senoj Avenues in Tampa, FL. With its versatile layout, this 2,261 SF building boasts 3 separate rooms, 2 bathrooms, a fireplace, full kitchen, large open workspace and an accommodating secure owners suite. Can be converted to suit most businesses and is positioned on an oversized corner lot totaling over 0.5 acres! The attached 2car garage provides an additional 750 SF of rentable space, and the frontage sign coupled with onsite parking make it easy for clients to find you. Formerly, a used car lot, the property is very spacious and boasts over 175 feet of frontage along Sligh Avenue. Ideally set near a large light Industrial/Manufacturing sector of Tampa.