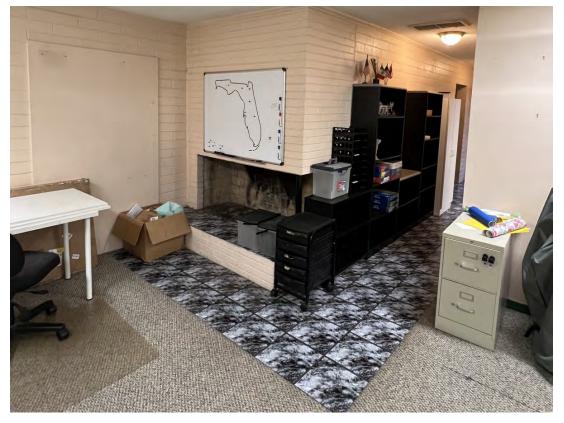

### **PROPERTY OVERVIEW**

Look no further than this dynamic office space located at corner of Sligh and Senoj Avenues in Tampa, FL. With its versatile layout, this 2,261 SF building boasts 3 separate rooms, 2 bathrooms, a fireplace, full kitchen, large open workspace and an accommodating secure owners suite. Can be converted to suit most businesses and is positioned on an oversized corner lot totaling over 0.5 acres! The attached 2car garage provides an additional 750 SF of rentable space, and the frontage sign coupled with onsite parking make it easy for clients to find you. Formerly, a used car lot, the property is very spacious and boasts over 175 feet of frontage along Sligh Avenue. Ideally set near a large light Industrial/Manufacturing sector of Tampa.