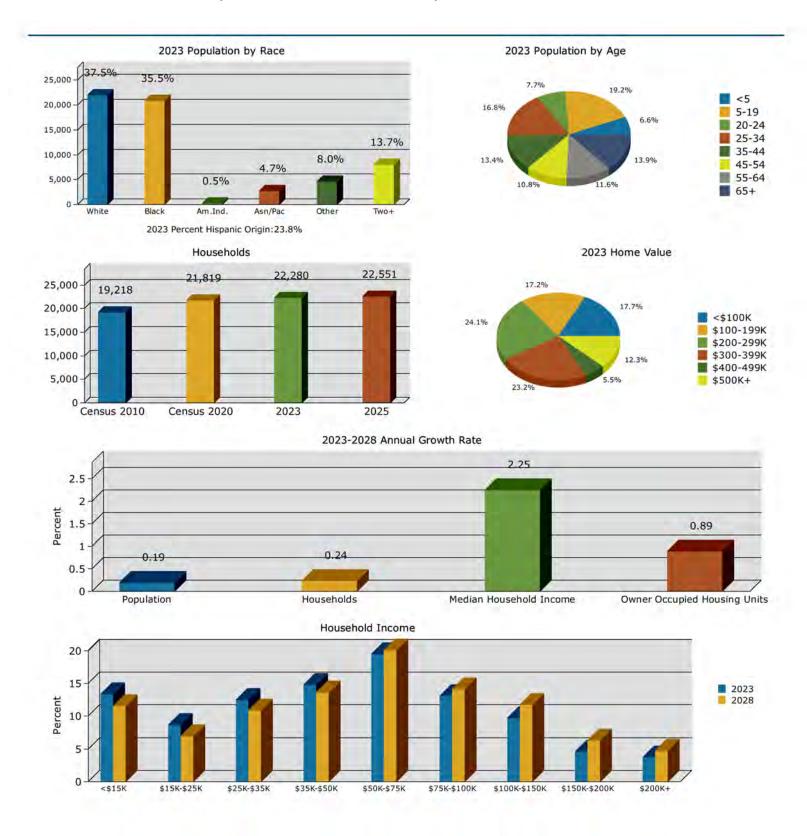

### **GRAPHIC PROFILE (RING: 1 MILE RADIUS)**

Source: Esri forecasts for 2023 and 2028. U.S. Census Bureau 2010 decennial Census data converted by Esri into 2020 geography.