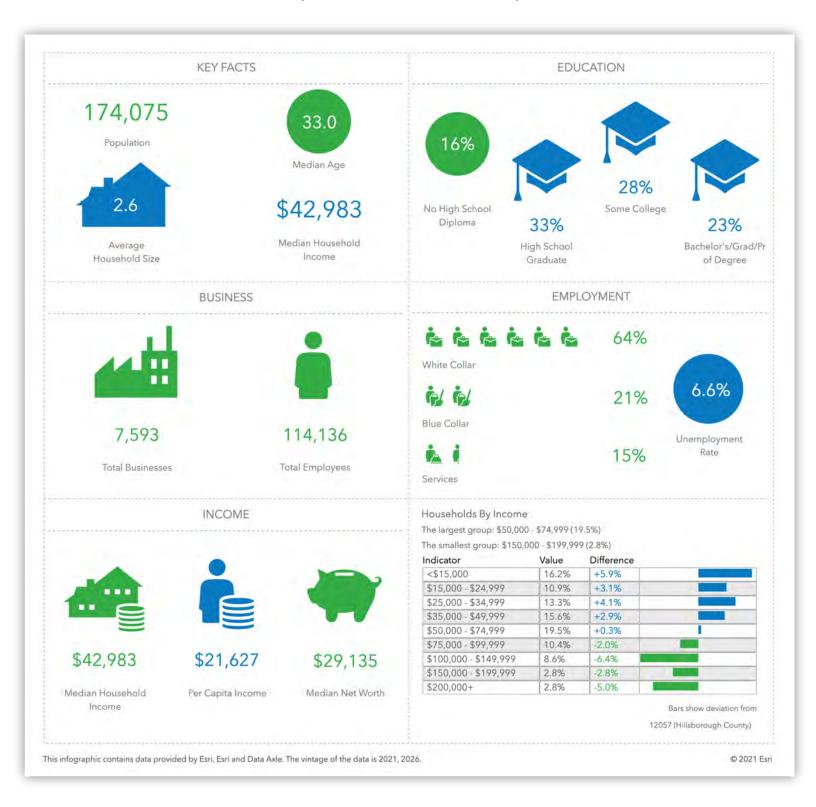

arking make it easy for clients to find you. Formerly, a used car lot, the property is very spacious and boasts over 175 feet of frontage along Sligh Avenue. Ideally set near a large light Industrial/Manufacturing sector of Tampa.









# OFFICE PROPERTY FOR SALE



# OFFICE PROPERTY FOR SALE 8604 E. Sligh Avenue, Tampa, FL 33610











# OFFICE PROPERTY FOR SALE



# OFFICE PROPERTY FOR SALE 8604 E. Sligh Avenue, Tampa, FL 33610











# OFFICE PROPERTY FOR SALE



### LOCATION/STUDY AREA MAP (RINGS: 1, 3, 5 MILE RADIUS)



### OFFICE PROPERTY FOR SALE



### INFOGRAPHIC: KEY FACTS (RING: 1 MILE RADIUS)



### **OFFICE PROPERTY FOR SALE**



### INFOGRAPHIC: KEY FACTS (RING: 3 MILE RADIUS)



### **OFFICE PROPERTY FOR SALE**



### INFOGRAPHIC: KEY FACTS (RING: 5 MILE RADIUS)



### **OFFICE PROPERTY FOR SALE**



### **GRAPHIC PROFILE (RING: 1 MILE RADIUS)**



Source: Esri forecasts for 2023 and 2028. U.S. Census Bureau 2010 decennial Census data converted by Esri into 2020 geography.

### **OFFICE PROPERTY FOR SALE**



### **GRAPHIC PROFILE (RING: 3 MILE RADIUS)**



Source: Esri forecasts for 2023 and 2028. U.S. Census Bureau 2010 decennial Census data converted by Esri into 2020 geography.

### **OFFICE PROPERTY FOR SALE**



### **GRAPHIC PROFILE (RING: 5 MILE RADIUS)**



Source: Esri forecasts for 2023 and 2028. U.S. Census Bureau 2010 decennial Census data converted by Esri into 2020 geography.

### **OFFICE PROPERTY FOR SALE**



### TRAFFIC COUNT - STUDY AREA (RINGS: 1, 3, 5 MILE RADIUS)



### Source: ©2023 Kalibrate Technologies (Q4 2023).

▲More t