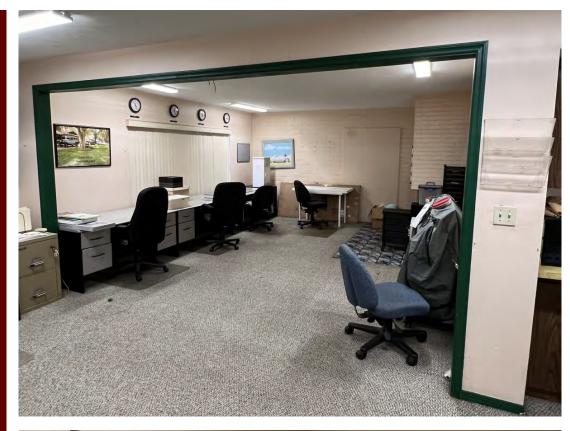

### **PROPERTY OVERVIEW**

Look no further than this dynamic office space located at corner of Sligh and Senoj Avenues in Tampa, FL. With its versatile layout, this 2,261 SF building boasts 3 separate rooms, 2 bathrooms, a fireplace, full kitchen, large open workspace and an accommodating secure owners suite. Can be converted to suit most businesses and is positioned on an oversized corner lot totaling over 0.5 acres! The attached 2car garage provides an additional 750 SF of rentable space, and the frontage sign coupled with onsite parking make it easy for clients to find you. Formerly, a used car lot, the property is very spacious and boasts over 175 feet of frontage along Sligh Avenue. Ideally set near a large light Industrial/Manufacturing sector of Tampa.