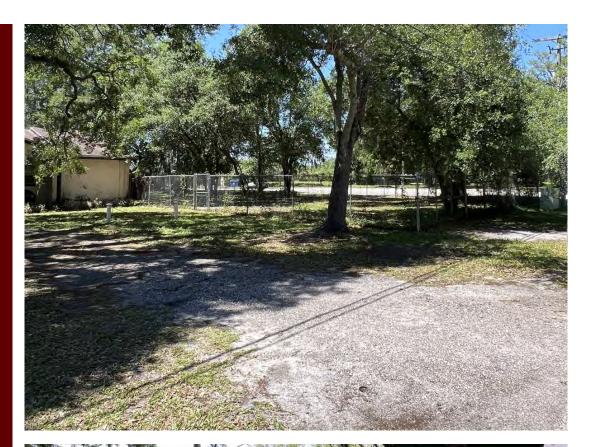

### **PROPERTY OVERVIEW**

Look no further than this dynamic office space located at corner of Sligh and Senoj Avenues in Tampa, FL. With its versatile layout, this 2,261 SF building boasts 3 separate rooms, 2 bathrooms, a fireplace, full kitchen, large open workspace and an accommodating secure owners suite. Can be converted to suit most businesses and is positioned on an oversized corner lot totaling over 0.5 acres! The attached 2car garage provides an additional 750 SF of rentable space, and the frontage sign coupled with onsite parking make it easy for clients to find you. Formerly, a used car lot, the property is very spacious and boasts over 175 feet of frontage along Sligh Avenue. Ideally set near a large light Industrial/Manufacturing sector of Tampa.