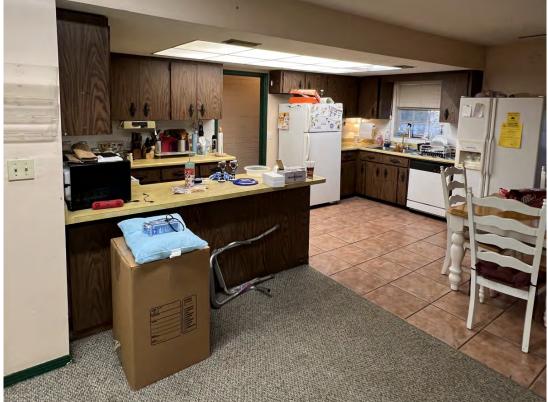

### **PROPERTY OVERVIEW**

Look no further than this dynamic office space located at corner of Sligh and Senoj Avenues in Tampa, FL. With its versatile layout, this 2,261 SF building boasts 3 separate rooms, 2 bathrooms, a fireplace, full kitchen, large open workspace and an accommodating secure owners suite. Can be converted to suit most businesses and is positioned on an oversized corner lot totaling over 0.5 acres! The attached 2car garage provides an additional 750 SF of rentable space, and the frontage sign coupled with onsite parking make it easy for clients to find you. Formerly, a used car lot, the property is very spacious and boasts over 175 feet of frontage along Sligh Avenue. Ideally set near a large light Industrial/Manufacturing sector of Tampa.