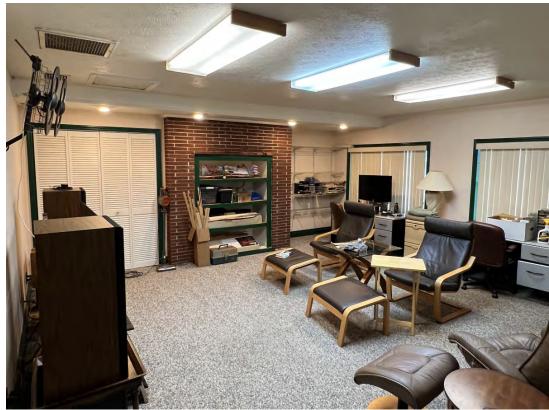

### **PROPERTY OVERVIEW**

Look no further than this dynamic office space located at corner of Sligh and Senoj Avenues in Tampa, FL. With its versatile layout, this 2,261 SF building boasts 3 separate rooms, 2 bathrooms, a fireplace, full kitchen, large open workspace and an accommodating secure owners suite. Can be converted to suit most businesses and is positioned on an oversized corner lot totaling over 0.5 acres! The attached 2car garage provides an additional 750 SF of rentable space, and the frontage sign coupled with onsite parking make it easy for clients to find you. Formerly, a used car lot, the property is very spacious and boasts over 175 feet of frontage along Sligh Avenue. Ideally set near a large light Industrial/Manufacturing sector of Tampa.