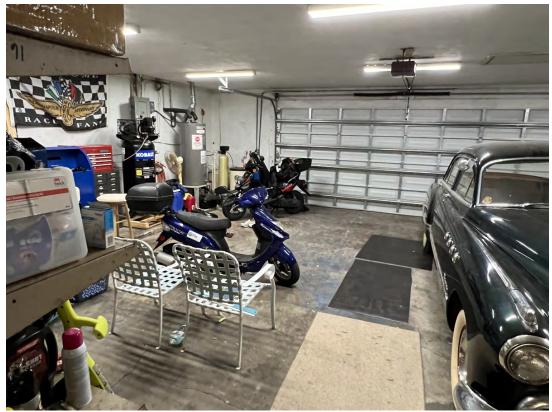

### **PROPERTY OVERVIEW**

Look no further than this dynamic office space located at corner of Sligh and Senoj Avenues in Tampa, FL. With its versatile layout, this 2,261 SF building boasts 3 separate rooms, 2 bathrooms, a fireplace, full kitchen, large open workspace and an accommodating secure owners suite. Can be converted to suit most businesses and is positioned on an oversized corner lot totaling over 0.5 acres! The attached 2car garage provides an additional 750 SF of rentable space, and the frontage sign coupled with onsite parking make it easy for clients to find you. Formerly, a used car lot, the property is very spacious and boasts over 175 feet of frontage along Sligh Avenue. Ideally set near a large light Industrial/Manufacturing sector of Tampa.