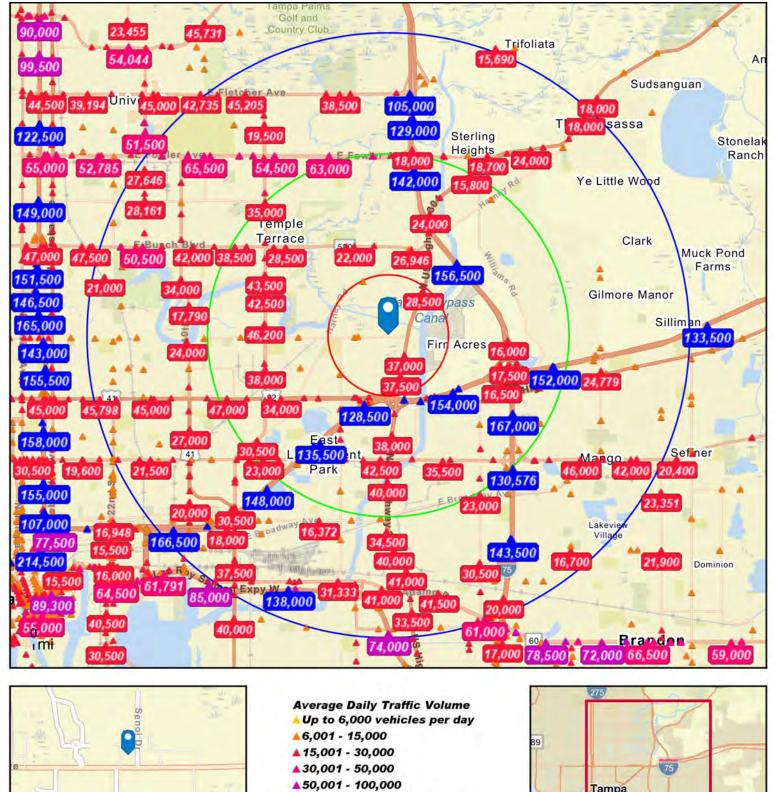

### TRAFFIC COUNT - STUDY AREA (RINGS: 1, 3, 5 MILE RADIUS)

### Source: ©2023 Kalibrate Technologies (Q4 2023).

▲More than 100,000 per day