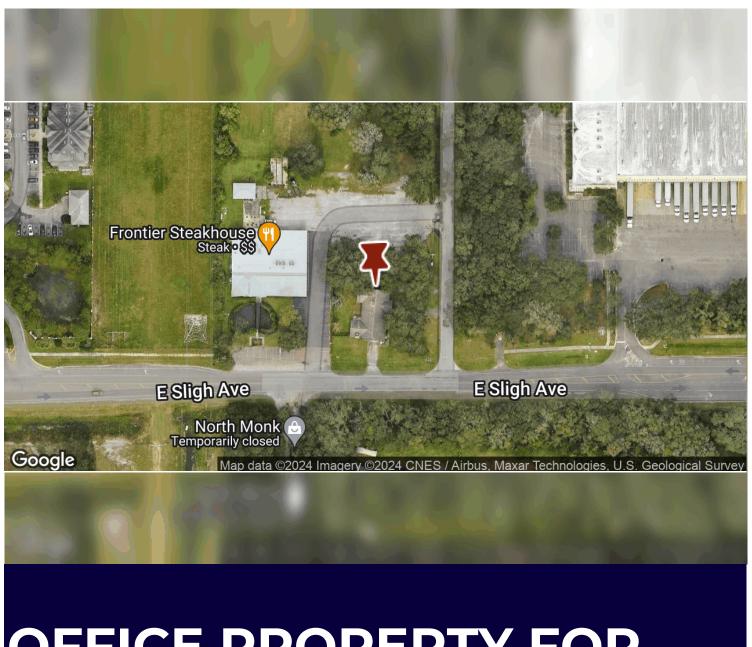

**PURCHASE PRICE** \$597,000.00

**PROPERTY ADDRESS** 

8604 E. Sligh Avenue Tampa, FL 33610

**YEAR BUILT** 1974

**PROPERTY SIZE** 2,261 Sq. Ft.

**LAND SIZE** 0.53 Acres

### **PROPERTY OVERVIEW**

Look no further than this dynamic office space located at corner of Sligh and Senoj Avenues in Tampa, FL. With its versatile layout, this 2,261 SF building boasts 3 separate rooms, 2 bathrooms, a fireplace, full kitchen, large open workspace and an accommodating secure owners suite. Can be converted to suit most businesses and is positioned on an oversized corner lot totaling over 0.5 acres! The attached 2car garage provides an additional 750 SF of rentable space, and the frontage sign coupled with onsite parking make it easy for clients to find you. Formerly, a used car lot, the property is very spacious and boasts over 175 feet of frontage along Sligh Avenue. Ideally set near a large light Industrial/Manufacturing sector of Tampa.

### **AERIAL ANNOTATION MAP**