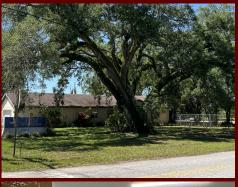

Look no further than this dynamic office space located at corner of Sligh and Senoj Avenues in Tampa, FL. With its versatile layout, this 2,261 SF building boasts 3 separate rooms, 2 bathrooms, a fireplace, full kitchen, large open workspace and an accommodating secure owners suite. Can be converted to suit most businesses and is positioned on an oversized corner lot totaling over 0.5 acres! The attached 2-car garage provides an additional 750 SF of rentable space, and the frontage sign coupled with onsite parking make it easy for clients to find you. Formerly, a used car lot, the property is very spacious and boasts over 175 feet of frontage along Sligh Avenue. Ideally set near a large light Industrial/Manufacturing sector of Tampa.