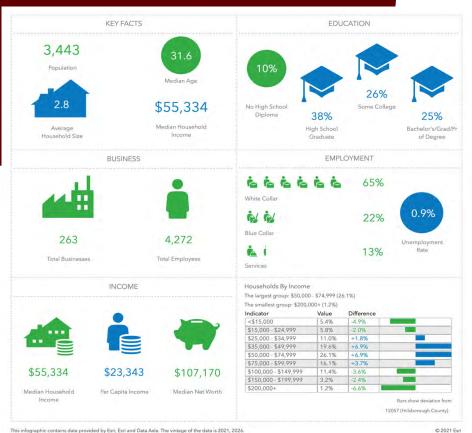

Look no further than this dynamic office space located at corner of Sligh and Senoj Avenues in Tampa, FL. With its versatile layout, this 2,261 SF building boasts 3 separate rooms, 2 bathrooms, a fireplace, full kitchen, large open workspace and an accommodating secure owners suite. Can be converted to suit most businesses and is positioned on an oversized corner lot totaling over 0.5 acres! The attached 2-car garage provides an additional 750 SF of rentable space, and the frontage sign coupled with onsite parking make it easy for clients to find you. Formerly, a used car lot, the property is very spacious and boasts over 175 feet of frontage along Sligh Avenue. Ideally set near a large light Industrial/Manufacturing sector of Tampa.

**PURCHASE PRICE:** \$597,000.00

Land Size: 0.53 Acres Property Size: 2,261 Sq. Ft.

Year Built: 1974

Contact: 813-406-4250 **BRIAN L MAYS** brian@patriotmarkrealty.com

Contact:

813-406-4250

**BRIAN L MAYS** 