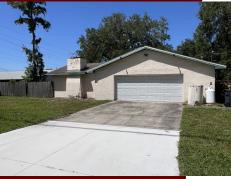

Look no further than this dynamic office space located at corner of Sligh and Senoj Avenues in Tampa, FL. With its versatile layout, this 2,261 SF building boasts 3 separate rooms, 2 bathrooms, a fireplace, full kitchen, large open workspace and an accommodating secure owners suite. Can be converted to suit most businesses and is positioned on an oversized corner lot totaling over 0.5 acres! The attached 2-car garage provides an additional 750 SF of rentable space, and the frontage sign coupled with onsite parking make it easy for clients to find you. Formerly, a used car lot, the property is very spacious and boasts over 175 feet of frontage along Sligh Avenue. Ideally set near a large light Industrial/Manufacturing sector of Tampa.