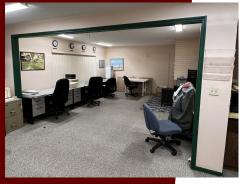

Look no further than this dynamic office space located at corner of Sligh and Senoj Avenues in Tampa, FL. With its versatile layout, this 2,261 SF building boasts 3 separate rooms, 2 bathrooms, a fireplace, full kitchen, large open workspace and an accommodating secure owners suite. Can be converted to suit most businesses and is positioned on an oversized corner lot totaling over 0.5 acres! The attached 2-car garage provides an additional 750 SF of rentable space, and the frontage sign coupled with onsite parking make it easy for clients to find you. Formerly, a used car lot, the property is very spacious and boasts over 175 feet of frontage along Sligh Avenue. Ideally set near a large light Industrial/Manufacturing sector of Tampa.