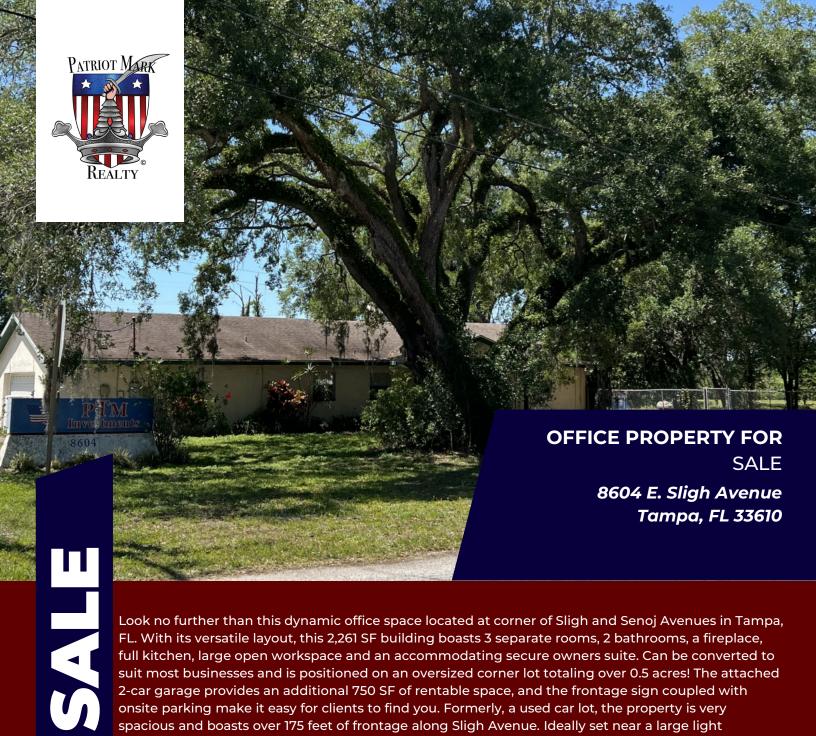

Look no further than this dynamic office space located at corner of Sligh and Senoj Avenues in Tampa, FL. With its versatile layout, this 2,261 SF building boasts 3 separate rooms, 2 bathrooms, a fireplace, full kitchen, large open workspace and an accommodating secure owners suite. Can be converted to suit most businesses and is positioned on an oversized corner lot totaling over 0.5 acres! The attached 2-car garage provides an additional 750 SF of rentable space, and the frontage sign coupled with onsite parking make it easy for clients to find you. Formerly, a used car lot, the property is very spacious and boasts over 175 feet of frontage along Sligh Avenue. Ideally set near a large light Industrial/Manufacturing sector of Tampa.