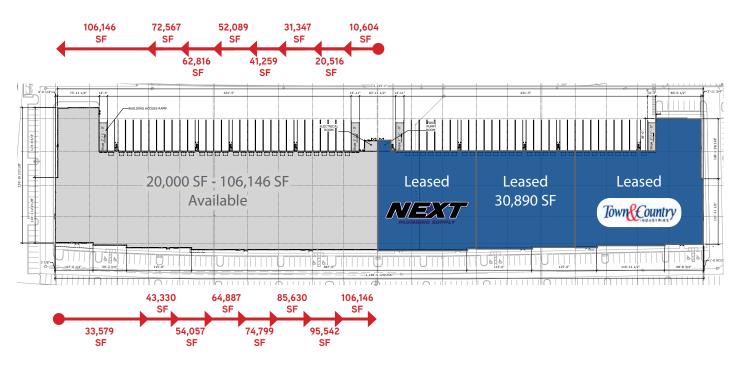

### **Immediate Occupancy**

3800 Crossroads Parkway

**Available** ±106,146 SF

Acreage ± 12.7 Acres

Loading Dock High & Grade Level

**Speed Bay** 60'

Access Immediate to I-95 & Florida Tpk.

Clear Height (FT) 32'

### **Jonathan Temple**

Associate +1 772 643 6464 jonathan.temple@colliers.com

Direct on I-95

Interstate Commerce Center is a brand new, Class A distribution warehouse located at 3800 Crossroads Parkway in the booming City of Fort Pierce. The  $\pm 211,547$ -square-foot property offers spaces from  $\pm 20,000$  square feet to the entire building for lease. The center is in the desirable climate of Saint Lucie County, benefitting high long-term growth prospects and access to a growing workforce.

## Key Highlights

- Availability to accommodate smaller bay tenants starting at ±20,000 SF
- Zoning for Light Industrial, Warehouse & Freight, Wholesale Trade
- Direct frontage on Interstate 95 for excellent visibility and branding opportunities
- Located less than 1 mile to both I-95 & Turnpike Interchanges