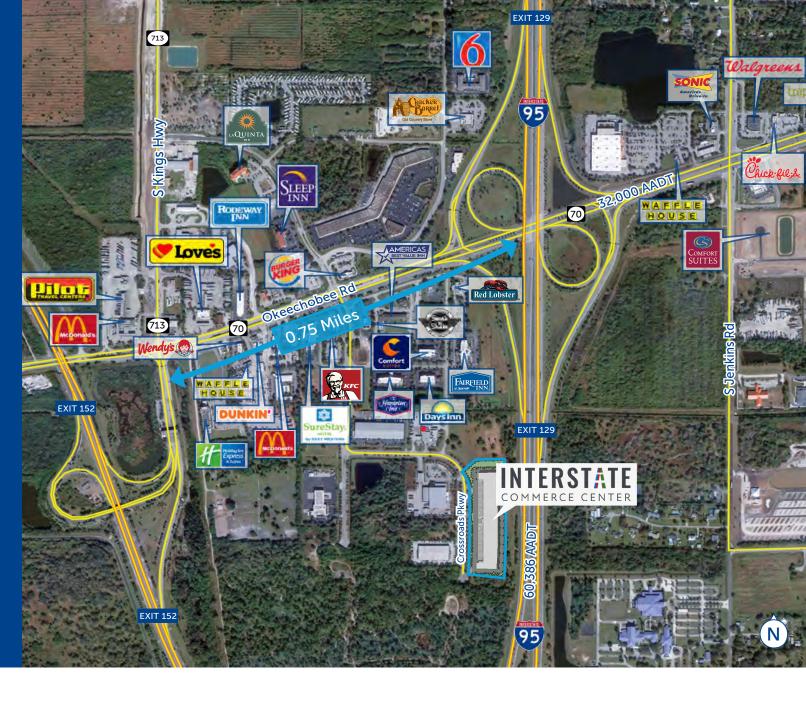

## Key Highlights

- Availability to accommodate smaller bay tenants starting at ±20,000 SF
- Zoning for Light Industrial, Warehouse & Freight, Wholesale Trade
- Direct frontage on Interstate 95 for excellent visibility and branding opportunities
- Located less than 1 mile to both I-95 & Turnpike Interchanges