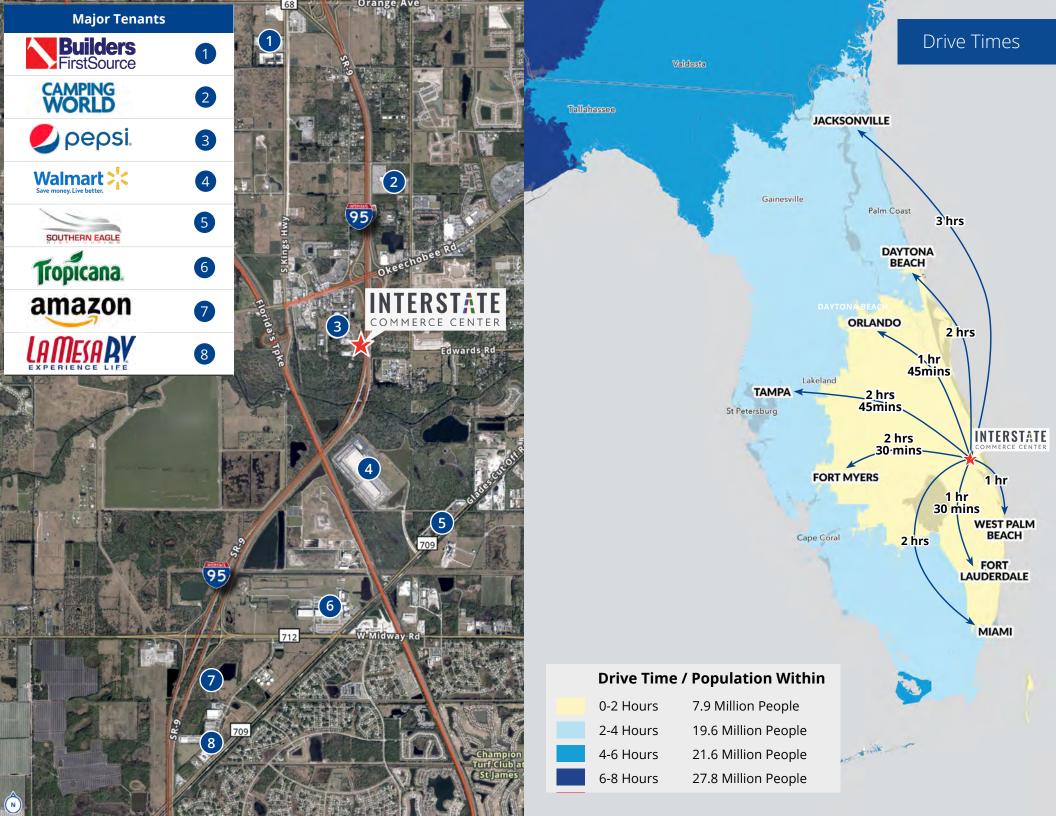

### **Jonathan Temple**

Associate +1 772 643 6464 jonathan.temple@colliers.com

Direct on I-95

Interstate Commerce Center is a brand new, Class A distribution warehouse located at 3800 Crossroads Parkway in the booming City of Fort Pierce. The  $\pm 211,547$ -square-foot property offers spaces from  $\pm 20,000$  square feet to the entire building for lease. The center is in the desirable climate of Saint Lucie County, benefitting high long-term growth prospects and access to a growing workforce.

- Over 600,000 workforce population within 1 hour
- 32' clear heights
- 115' truck court
- Power: 277/480 3 Phase