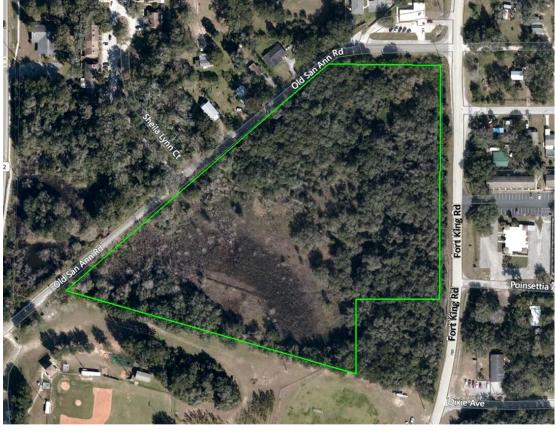

## FOR SALE

FORT KING ROAD LAND Old San Ann Rd & Fort King Rd Dade City, FL 33525

\$800,000

FOR SALE

12.75 ACRES

555,390 SQ FT

SQUARE FOOTAGE

RIO

ZONING

7,600 AADT

FT KING TRAFFIC COUNT

1302±

FRONTAGE-OLD SAN ANN

661±

FRONTAGE-FORT KING

## **VACANT LAND**

Located within city limits of Dade City, this 12.75-acre vacant parcel is zoned RIO and ready for development. The site is adjacent to Pasco County High School and within walking distance to Pasco County Fairgrounds.

Located off SR 52/21st St., just north of Stadium Dr. on Old San Ann Road in Dade City, Florida.

## PROPERTY DETAILS

- 12.75 acres Zoned
- Adjacent to Pasco HS
- 1963± combined frontage
- Just off SR 52/21<sup>st</sup> Street
- 11/3 miles to US 301/BYP 98

JOSEPH SZUCS Commercial REALTOR

727-271-1592 jszucs@bhhsflpg.com jszucs.bhhsfloridaproperties.com