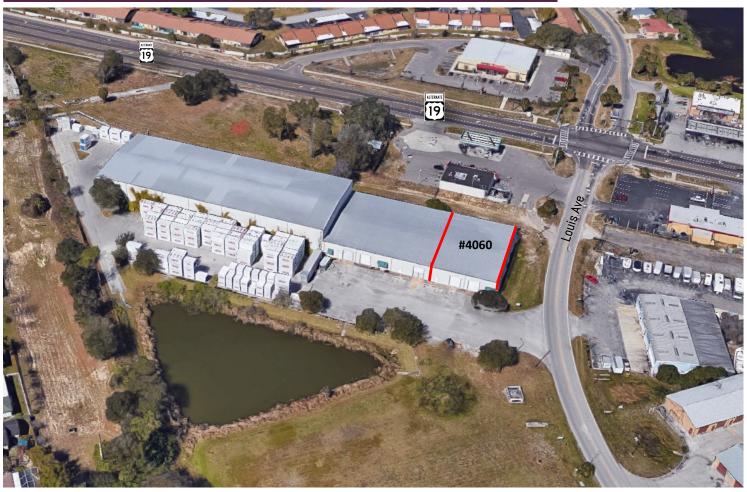

## Alternate US19 Warehouse Space

7,718 SF for Lease 4060 Louis Avenue, Holiday, FL 34691

## For Lease

- 7,718± SF Warehouse Space for Lease
- I-1 (Industrial Light) & C-3 (General Commercial) Zoning
- 20'-24'± Ceiling Heights; 16.3'-21.4'± Clear Heights Range
- 12'x14'± Grade Level Overhead Doors
- Convenient location less than ½ mile to US Hwy 19
- Lease Rate: \$9.50PSF