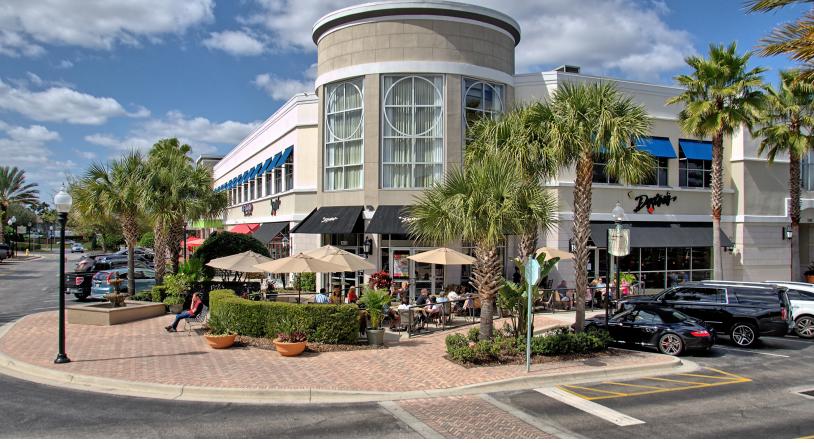

#### **Property Highlights**

- Located in Colonial TownPark, Orlando's premier mixed-use development featuring quality retail and restaurants within walking distance
- Unique office above retail setting
- Retail neighbors include Publix, AmStar Theaters, Dexter's, Ruth Chris, Duffy's and more
- Immediate access to Interstate-4 and S.R. 417 (the "Greeneway")
- A true live, work and play environment

#### Walkable Amenities

- AmStar Cinemas
- Cold Stone Creamery
- Corona Cigar Company
- Duffy's Sports Grill
- F & D Cantina
- Menchi's Frozen Yogurt
- Papa Joe's Pizza
- Publix
- Ruth Chris's Steak House
- The Vineyard Wine Company
- Walk On Water
- Woof Gang Bakery