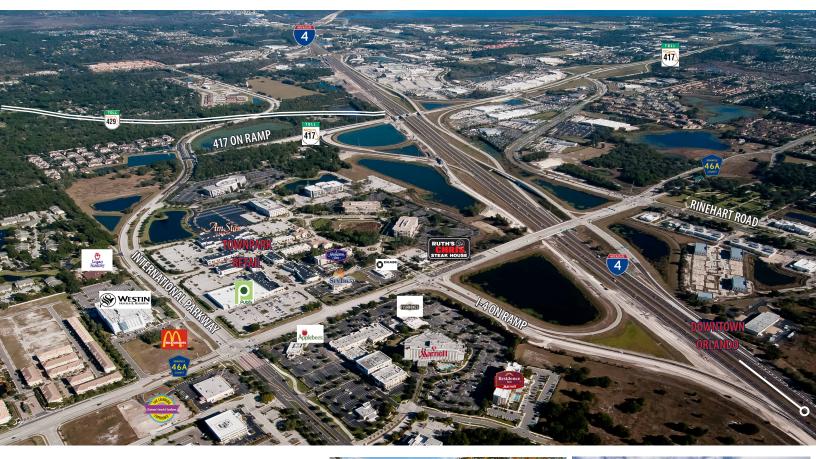

#### **Property Highlights**

- Located in Colonial TownPark, Orlando's premier mixed-use development featuring quality retail and restaurants within walking distance
- Unique office above retail setting
- Retail neighbors include Publix, AmStar Theaters, Dexter's, Ruth Chris, Duffy's and more
- Immediate access to Interstate-4 and S.R. 417 (the "Greeneway")
- A true live, work and play environment