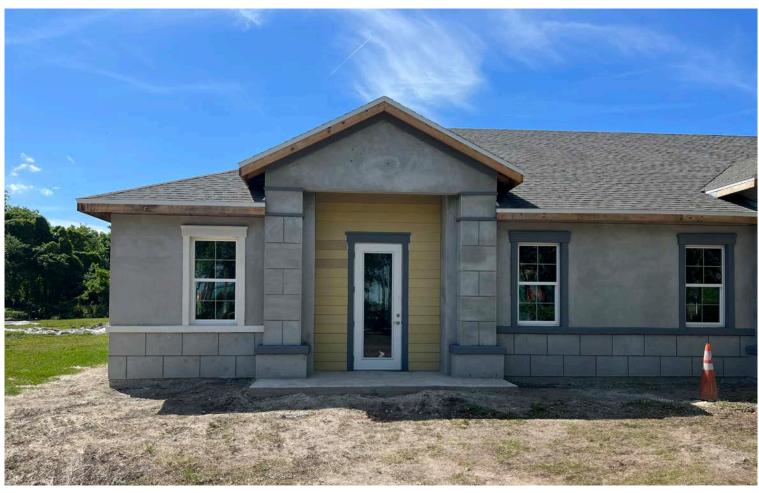

# **NEW BUILD - SANFORD, FL**

FOR LEASE • RETAIL | MEDICAL OFFICE END CAP UNIT | WATER VIEW

# Summary

**Location:** Sanford, Florida SR46 and Mangoustine Ave.

Feature: End Cap Unit with

water view

**Project:** Lexington Park
Professional Office Center

#### **Opportunity for Lease:**

1,556 SF

**Zoning:** GC-2

Retail, Medical, Office

Parking: 5 per 1,000 SF

### LEXINGTON PARK FOR LEASE BUILT TO SUIT

RETAIL | MEDICAL | OFFICE

BUILDING

1,556 SF