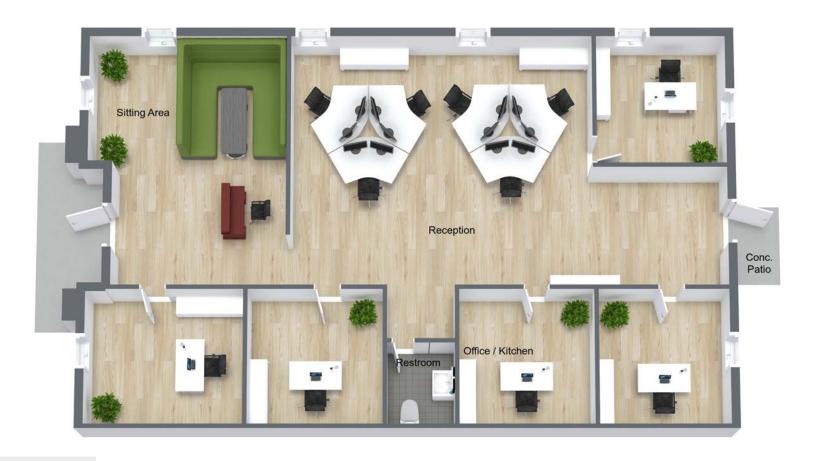

## Floor Plan

**Location:** Sanford, Florida SR46 and Mangoustine Ave.

**Project:** Lexington Park Professional

Office Center

#### **Opportunity for Lease:**

1,556 SF

Feature: End Cap Unit with water view

Zoning: GC-2

Retail, Medical, Office

Parking: 5 per 1,000 SF