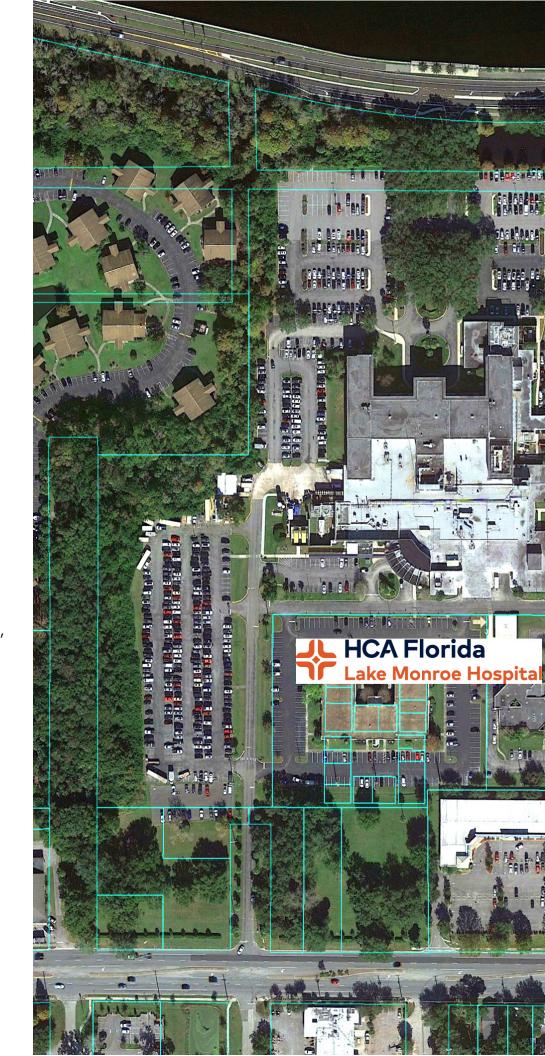

#### **Added Value:**

Located Adjacent to HCA
Florida – Lake Monroe Hospital,
near Historic Downtown
Sanford, near Lake Mary and
Heathrow

#### **Added Value:**

Located Adjacent to HCA Florida – Lake Monroe Hospital, near Historic Downtown Sanford, near Lake Mary and Heathrow

**Standard Office Buildout:** is included but subject to final pricing and tenant requirements.