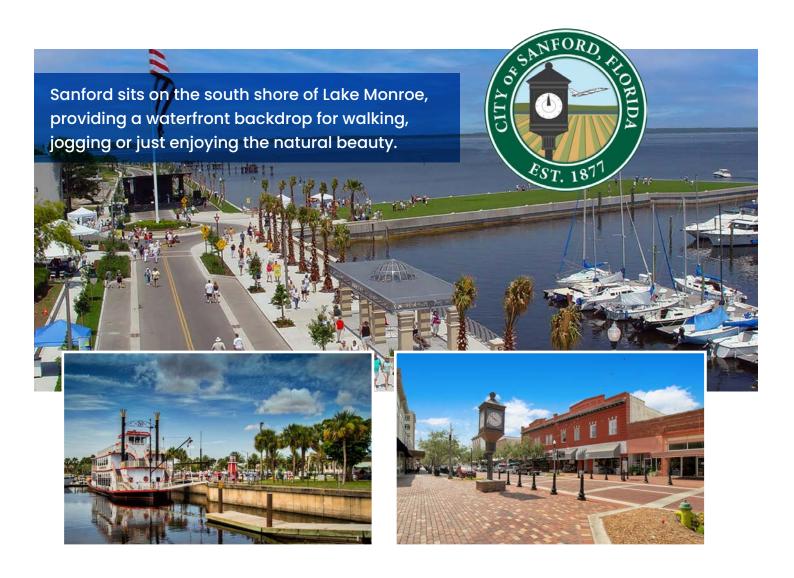

#### **Added Value:**

Located Adjacent to HCA
Florida – Lake Monroe Hospital,
near Historic Downtown
Sanford, near Lake Mary and
Heathrow

#### **Added Value:**

Located Adjacent to HCA Florida – Lake Monroe Hospital, near Historic Downtown Sanford, near Lake Mary and Heathrow

**Standard Office Buildout:** is included but subject to final pricing and tenant requirements.