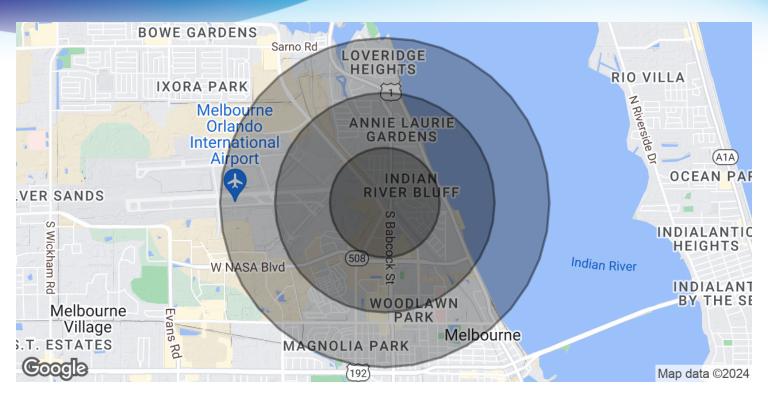

### **DEMOGRAPHICS MAP & REPORT**

551 S. Apollo Blvd. • 551 S. Apollo Blvd. Melbourne, FL 32935

| POPULATION           | 0.5 MILES | I MILE    | 1.5 MILES   |
|----------------------|-----------|-----------|-------------|
| Total Population     | 1,168     | 2,661     | 6,503       |
| Average Age          | 43.5      | 38.5      | 39.8        |
| Average Age (Male)   | 43.3      | 37.9      | 39.1        |
| Average Age (Female) | 43.6      | 41.7      | 43.2        |
|                      |           |           |             |
| HOUSEHOLDS & INCOME  | 0.5 MILES | I MILE    | 1.5 MILES   |
| Total Households     | 406       | 1,113     | 3,247       |
| # of Persons per HH  | 2.9       | 2.4       | 2.0         |
| Average HH Income    | \$64,795  | \$53,209  | \$49,281    |
|                      | ψ01,775   | 400,20    | ¥ ··· ,== · |
| Average House Value  | \$153,922 | \$124,804 | \$141,756   |