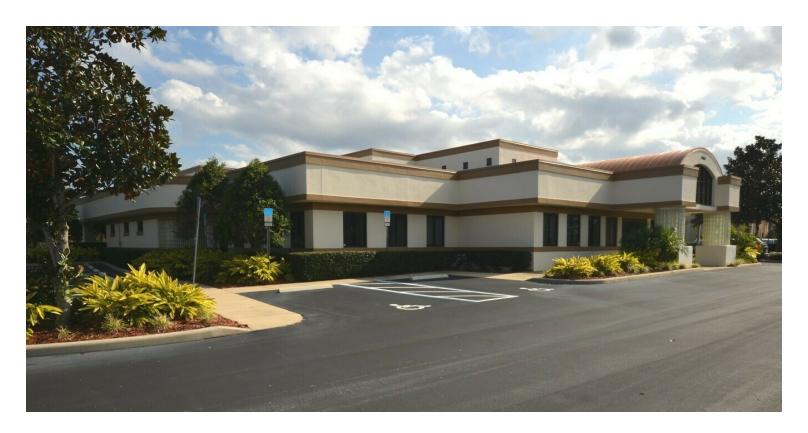

### MEDICAL OFFICE BUILDING FOR SALE

#### PROPERTY DESCRIPTION

Prime 14,086 SF Medical Office Building with 277+/- feet of frontage on Dunlawton Avenue.

Potential for redevelopment into various establishments such as restaurants, financial services, veterinary clinics, childcare facilities, health clubs, ambulatory surgical centers, etc.

1.86+/- acre property. Parking 5.78/1,000.

Fully-equipped medical office building ready to meet your needs. With convenient automatic sliding doors at the front entry, 13 exam/procedure rooms, 9 bathrooms, a lab, staff lounge, and ample parking for 81 vehicles, this space offers both functionality and convenience. Building includes a WET Hydraulic Sprinkler System and 800 Amp (277/480Y) volt 3-phase electrical service.

Located on Dunlawton Avenue with a freestanding monument sign and building signage.

Whether you're considering conversion to retail, rebuilding for office/medical use, or renewing the current NNN lease, the opportunities are endless.