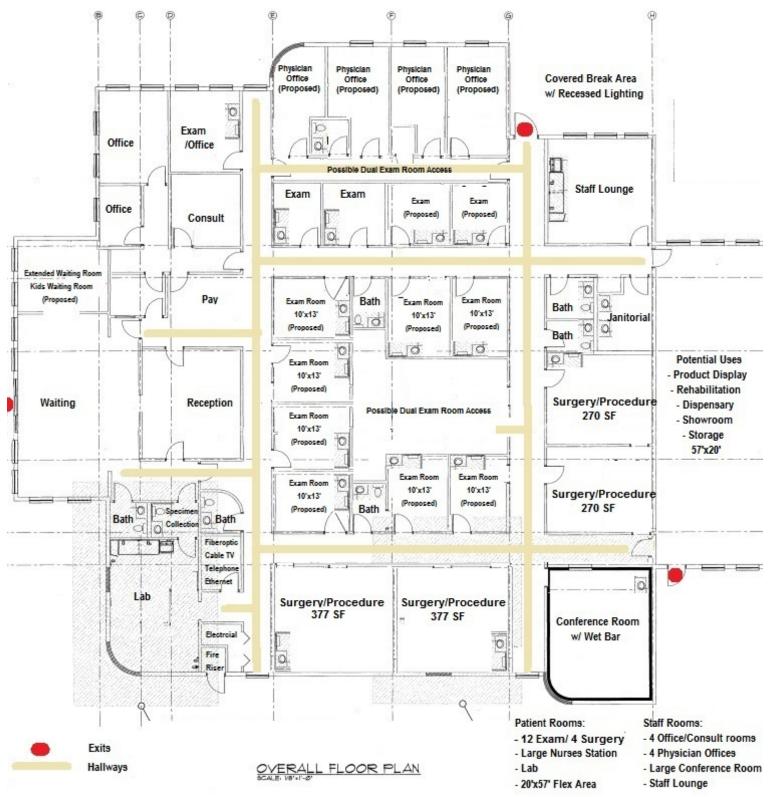

|
| PARCEL NO:             | 6317-29-00-0020                        |
| TRAFFIC COUNT:         | 54,500 AADT                            |
| ZONING:                | PCD, Planned Commercial<br>Development |

### **LOCATION ADDRESS**

1680 Dunlawton Avenue Port Orange, FL 32127



# **ADDITIONAL PHOTOS**













JOHN W. TROST, CCIM Principal | Senior Advisor

O: 386.301.4581 | C: 386.295.5723

### **ACTUAL FLOOR PLAN**



## JOHN W. TROST, CCIM

Principal | Senior Advisor O: 386.301.4581 | C: 386.295.5723



### PROPOSED FLOOR PLAN #1



## JOHN W. TROST, CCIM

Principal | Senior Advisor O: 386.301.4581 | C: 386.295.5723



### PROPOSED DUAL FLOOR PLAN #2



### JOHN W. TROST, CCIM

Principal | Senior Advisor O: 386.301.4581 | C: 386.295.5723



#### PROPOSED SURGERY FLOOR PLAN #3



### JOHN W. TROST, CCIM

Principal | Senior Advisor O: 386.301.4581 | C: 386.295.5723



### **SURVEY**



JOHN W. TROST, CCIM

Principal | Senior Advisor

O: 386.301.4581 | C: 386.295.5723



### **LOCATION MAPS**





JOHN W. TROST, CCIM

Principal | Senior Advisor

O: 386.301.4581 | C: 386.295.5723



### **DEMOGRAPHICS MAP & REPORT**



| POPULATION                            | 1 MILE              | 3 MILES               | 5 MILES               |
|---------------------------------------|---------------------|-----------------------|-----------------------|
| TOTAL POPULATION                      | 7,482               | 61,782                | 112,258               |
| AVERAGE AGE                           | 46                  | 48                    | 49                    |
| AVERA