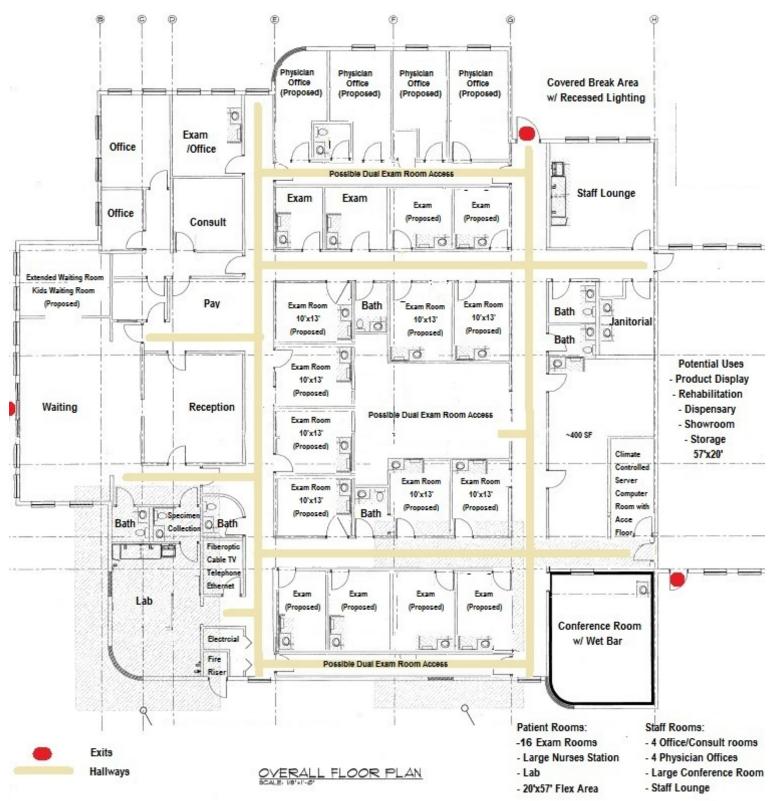

2024 ASSOCIATION FEES: | \$1,468.42                             |
| YEAR BUILT:            | 2000                                   |
| PARCEL NO:             | 6317-29-00-0020                        |
| TRAFFIC COUNT:         | 54,500 AADT                            |
| ZONING:                | PCD, Planned Commercial<br>Development |

### **LOCATION ADDRESS**

1680 Dunlawton Avenue Port Orange, FL 32127



# **ADDITIONAL PHOTOS**













JOHN W. TROST, CCIM Principal | Senior Advisor

O: 386.301.4581 | C: 386.295.5723

### **ACTUAL FLOOR PLAN**



## JOHN W. TROST, CCIM

Principal | Senior Advisor O: 386.301.4581 | C: 386.295.5723



### PROPOSED FLOOR PLAN #1



## JOHN W. TROST, CCIM

Principal | Senior Advisor O: 386.301.4581 | C: 386.295.5723



### PROPOSED DUAL FLOOR PLAN #2



### JOHN W. TROST, CCIM

Principal | Senior Advisor O: 386.301.4581 | C: 386.295.5723



#### PROPOSED SURGERY FLOOR PLAN #3



### JOHN W. TROST, CCIM

Principal | Senior Advisor O: 386.301.4581 | C: 386.295.5723



### **SURVEY**



JOHN W. TROST, CCIM

Principal | Senior Advisor

O: 386.301.4581 | C: 386.295.5723



### **LOCATION MAPS**





JOHN W. TROST, CCIM

Principal | Senior Advisor

O: 386.301.4581 | C: 386.295.5723



### **DEMOGRAPHICS MAP & REPORT**



| POPULATION                            | 1 MILE              | 3 MILES               | 5 MILES               |
|---------------------------------------|---------------------|-----------------------|-----------------------|
| TOTAL POPULATION                      | 7,482               | 61,782                | 112,258