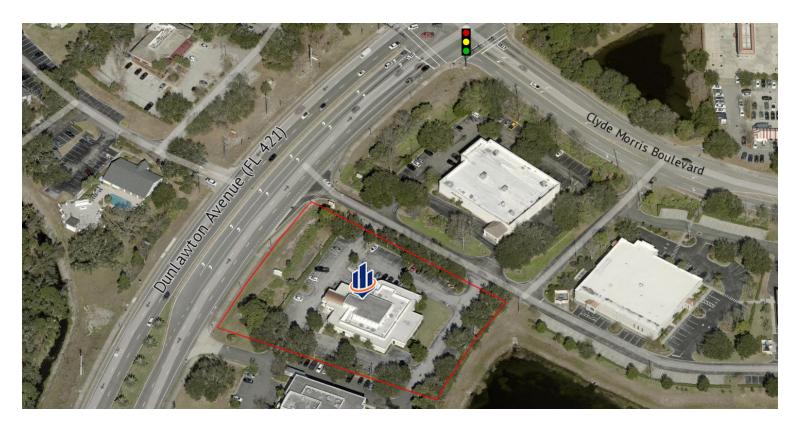

#### PROPERTY DESCRIPTION

Prime 14,086 SF Medical Office Building with 277+/- feet of frontage on Dunlawton Avenue.

Potential for redevelopment into various establishments such as restaurants, financial services, veterinary clinics, childcare facilities, health clubs, ambulatory surgical centers, etc.

1.86+/- acre property. Parking 5.78/1,000.

Fully-equipped medical office building ready to meet your needs. With convenient automatic sliding doors at the front entry, 13 exam/procedure rooms, 9 bathrooms, a lab, staff lounge, and ample parking for 81 vehicles, this space offers both functionality and convenience. Building includes a WET Hydraulic Sprinkler System and 800 Amp (277/480Y) volt 3-phase electrical service.

Located on Dunlawton Avenue with a freestanding monument sign and building signage.

Whether you're considering conversion to retail, rebuilding for office/medical use, or renewing the current NNN lease, the opportunities are endless.

### LOCATION DESCRIPTION

Located on the south side Dunlawton Avenue east of Interstate 95 and just west of Clyde Morris Boulevard.

### **LOCATION ADDRESS**

1680 Dunlawton Avenue Port Orange, FL 32127