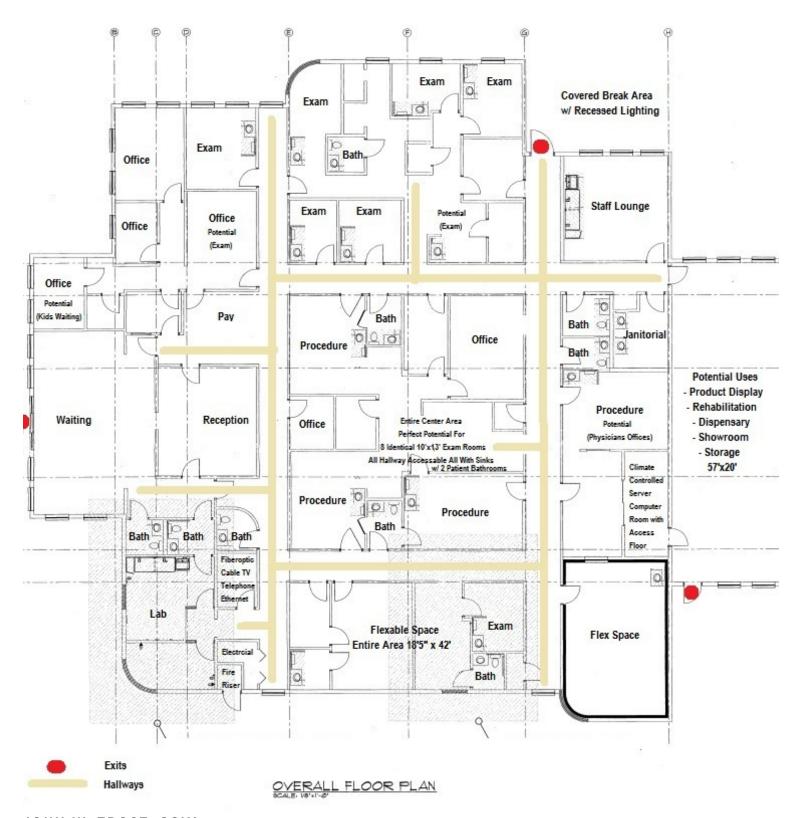

0,000                            |
|------------------------|----------------------------------------|
| BUILDING SIZE:         | 14,086 SF                              |
| LOT SIZE:              | 1.86+/- Acres                          |
| 2024 ASSOCIATION FEES: | \$1,468.42                             |
| YEAR BUILT:            | 2000                                   |
| PARCEL NO:             | 6317-29-00-0020                        |
| TRAFFIC COUNT:         | 54,500 AADT                            |
| ZONING:                | PCD, Planned Commercial<br>Development |

### **LOCATION ADDRESS**

1680 Dunlawton Avenue Port Orange, FL 32127



# **ADDITIONAL PHOTOS**













JOHN W. TROST, CCIM Principal | Senior Advisor

O: 386.301.4581 | C: 386.295.5723

### **ACTUAL FLOOR PLAN**



## JOHN W. TROST, CCIM

Principal | Senior Advisor O: 386.301.4581 | C: 386.295.5723



### PROPOSED FLOOR PLAN #1



## JOHN W. TROST, CCIM

Principal | Senior Advisor O: 386.301.4581 | C: 386.295.5723



### PROPOSED DUAL FLOOR PLAN #2



### JOHN W. TROST, CCIM

Principal | Senior Advisor O: 386.301.4581 | C: 386.295.5723



#### PROPOSED SURGERY FLOOR PLAN #3



### JOHN W. TROST, CCIM

Principal | Senior Advisor O: 386.301.4581 | C: 386.295.5723



### **SURVEY**



JOHN W. TROST, CCIM

Principal | Senior Advisor

O: 386.301.4581 | C: 386.295.5723



### **LOCATION MAPS**





JOHN W. TROST, CCIM

Principal | Senior Advisor

O: 386.301.4581 | C: 386.295.5723



### **DEMOGRAPHICS MAP & REPORT**



| POPULATION                            | 1 MILE              | 3 MILES