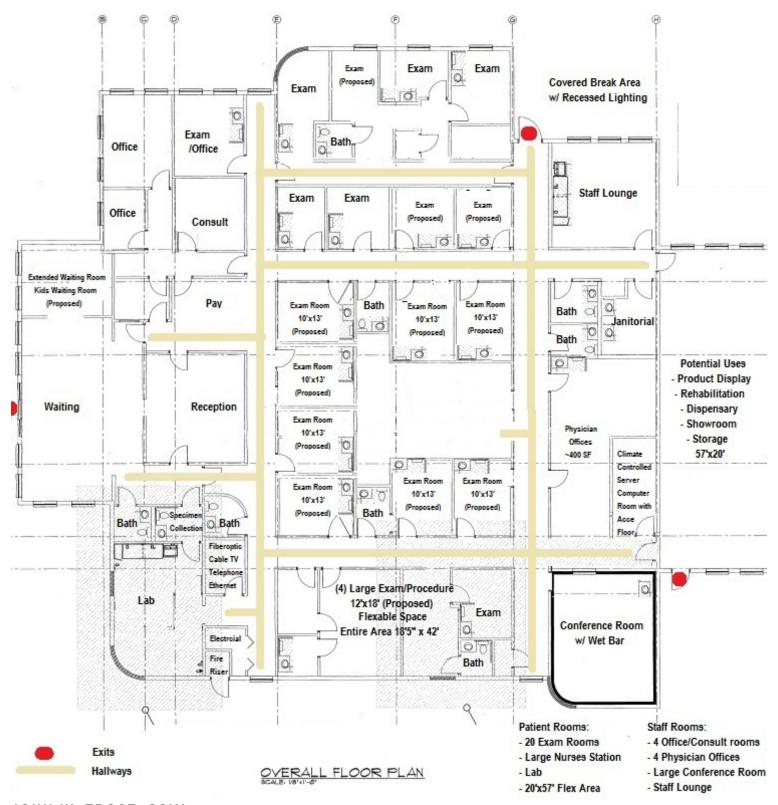

:         | 14,086 SF                              |
| LOT SIZE:              | 1.86+/- Acres                          |
| 2024 ASSOCIATION FEES: | \$1,468.42                             |
| YEAR BUILT:            | 2000                                   |
| PARCEL NO:             | 6317-29-00-0020                        |
| TRAFFIC COUNT:         | 54,500 AADT                            |
| ZONING:                | PCD, Planned Commercial<br>Development |

### **LOCATION ADDRESS**

1680 Dunlawton Avenue Port Orange, FL 32127



# **ADDITIONAL PHOTOS**













JOHN W. TROST, CCIM Principal | Senior Advisor

O: 386.301.4581 | C: 386.295.5723

### **ACTUAL FLOOR PLAN**



## JOHN W. TROST, CCIM

Principal | Senior Advisor O: 386.301.4581 | C: 386.295.5723



### PROPOSED FLOOR PLAN #1



## JOHN W. TROST, CCIM

Principal | Senior Advisor O: 386.301.4581 | C: 386.295.5723



### PROPOSED DUAL FLOOR PLAN #2



### JOHN W. TROST, CCIM

Principal | Senior Advisor O: 386.301.4581 | C: 386.295.5723



#### PROPOSED SURGERY FLOOR PLAN #3



### JOHN W. TROST, CCIM

Principal | Senior Advisor O: 386.301.4581 | C: 386.295.5723



### **SURVEY**



JOHN W. TROST, CCIM

Principal | Senior Advisor

O: 386.301.4581 | C: 386.295.5723



### **LOCATION MAPS**





JOHN W. TROST, CCIM

Principal | Senior Advisor

O: 386.301.4581 | C: 386.295.5723



### **DEMOGRAPHICS MAP & REPORT**



| POPULATION                            | 1 MILE              | 3 MILES               | 5 MILES               |
|---------------------------------------|---------------------|-----------------------|-----