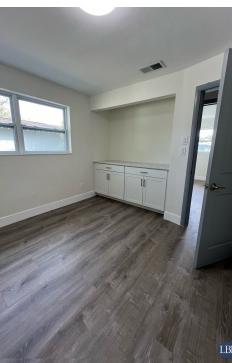

#### **PROPERTY OVERVIEW**

The building offers 1,629 sq. ft. of space with new vinyl plank flooring, fresh paint, open reception area, spacious conference room, five (5) individual offices, two (2) restrooms, one (1) restroom with shower, a sizable kitchenette and four (4) separate entrances.

# **ADDITIONAL PHOTOS**

• 1514 Garden St Titusville, FL 32796

**ROB BECKNER, SIOR** 

Principal 321.722.0707 XII rob@teamlbr.com **CHARLES DUVALL** 

Office Sales & Leasing 321.722.0707 X19 charles@teamlbr.com