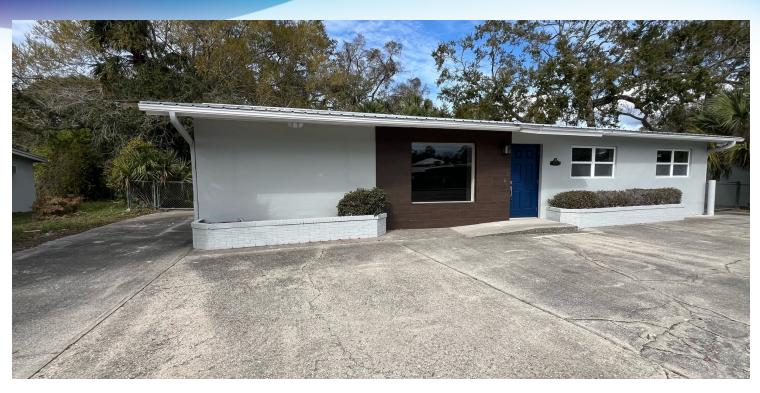

### **EXECUTIVE SUMMARY**

• 1514 Garden St Titusville, FL 32796

### **OFFERING SUMMARY**

**Sale Price:** \$300,000

**Price / SF:** \$184.16

**Lot Size:** 0.15 Acres

Year Built: 1959

**Building Size:** 1,629 SF

Zoning: OP

**APN#:** 21 3533-77-B-15

#### **PROPERTY OVERVIEW**

The building offers 1,629 sq. ft. of space with new vinyl plank flooring, fresh paint, open reception area, spacious conference room, five (5) individual offices, two (2) restrooms, one (1) restroom with shower, a sizable kitchenette and four (4) separate entrances.

#### **LOCATION OVERVIEW**

Newly renovated office building located on Garden Street in Titusville, FL. Close to Downtown Titusville and across the street from busy Dixie Crossroads restaurant.

**ROB BECKNER, SIOR** 