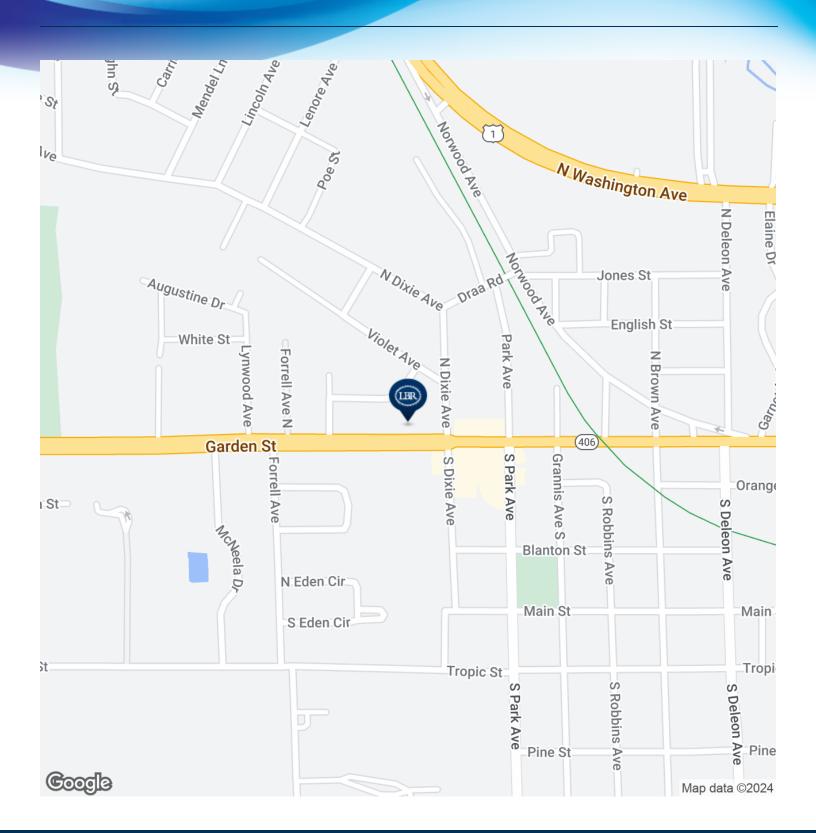

Newly renovated office building located on Garden Street in Titusville, FL. Close to Downtown Titusville and across the street from busy Dixie Crossroads restaurant.

**ROB BECKNER, SIOR** 

Principal 321.722.0707 XII rob@teamlbr.com CHARLES DUVALL

Office Sales & Leasing 321.722.0707 X19 charles@teamlbr.com

**Lightle Beckner Robison, Inc.** 321.722.0707 • teamlbr.com

70 W. Hibiscus Blvd., Melbourne, FL 32901

# **ADDITIONAL PHOTOS**

• 1514 Garden St Titusville, FL 32796











**ROB BECKNER, SIOR** 

Principal 321.722.0707 XII rob@teamlbr.com **CHARLES DUVALL** 

Office Sales & Leasing 321.722.0707 X19 charles@teamlbr.com

Lightle Beckner Robison, Inc.
321.722.0707 • teamlbr.com
70 W. Hibiscus Blvd.,
Melbourne, FL 32901

## **LOCATION MAP**

• 1514 Garden St Titusville, FL 32796



charles@teamlbr.com

## **DEMOGRAPHICS MAP & REPORT**

• 1514 Garden St Titusville, FL 32796



| POPULATION                           | I MILE    | 5 MILES   | 10 MILES  |
|--------------------------------------|-----------|-----------|-----------|
| Total Population                     | 5,155     | 51,478    | 79,129    |
| Average Age                          | 42.9      | 46.2      | 47.0      |
| Average Age (Male)                   | 44.7      | 46.1      | 46.6      |
| Average Age (Female)                 | 44.0      | 47.8      | 48.0      |
|                                      |           |           |           |
| HOUSEHOLDS & INCOME                  | I MILE    | 5 MILES   | 10 MILES  |
| Total Households                     | 2,811     | 26,209    | 39,337    |
| # of Pe