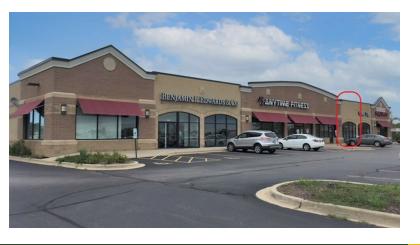

## RETAIL / OFFICE 1,400 SF

Retail / Office Space 1,400 SF Vanilla Box

UNIT 11609: 1,400 SF vanilla box with 1 ADA bath.

Visible from Route 14 (Northwest Highway), near Walmart, Menards, Kohl's and Blain's Farm & Fleet. Traffic counts of 13,600 vpd.

Come join Anytime Fitness, Great Clips, Lucky Bernie's and Benjamin Edwards & Co.

2 Monument signs (front and rear).

| Demographics      | 1 Mile   | 3 Miles  | 5 Miles  |
|-------------------|----------|----------|----------|
| Total Population  | 2,284    | 22,965   | 40,020   |
| Average HH Income | \$94,368 | \$83,000 | \$94,467 |