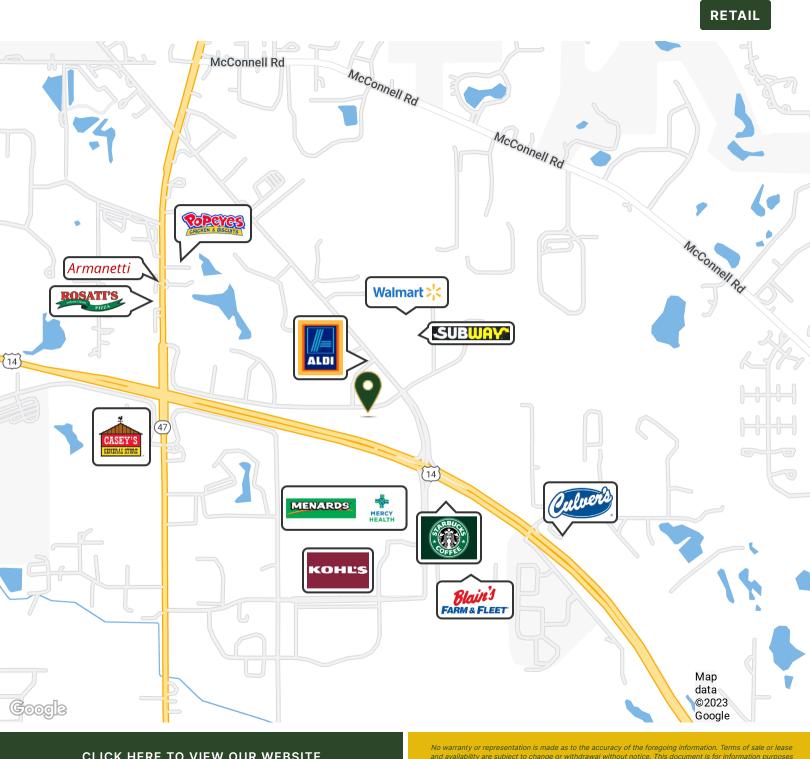

## RETAIL / OFFICE 1,400 SF

Retail / Office Space 1,400 SF Vanilla Box

UNIT 11609: 1,400 SF vanilla box with 1 ADA bath.

Visible from Route 14 (Northwest Highway), near Walmart, Menards, Kohl's and Blain's Farm & Fleet. Traffic counts of 13,600 vpd.

Come join Anytime Fitness, Great Clips, Lucky Bernie's and Benjamin Edwards & Co.

2 Monument signs (front and rear).

| Demographics      | 1 Mile   | 3 Miles  | 5 Miles  |
|-------------------|----------|----------|----------|
| Total Population  | 2,284    | 22,965   | 40,020   |
| Average HH Income | \$94,368 | \$83,000 | \$94,467 |