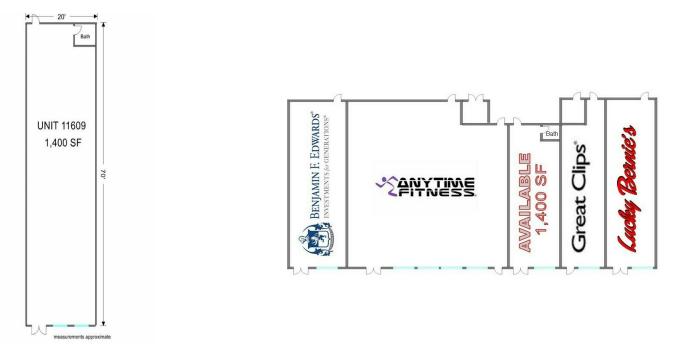

## RETAIL / OFFICE 1,400 SF

Retail / Office Space 1,400 SF Vanilla Box

UNIT 11609: 1,400 SF vanilla box with 1 ADA bath.

Visible from Route 14 (Northwest Highway), near Walmart, Menards, Kohl's and Blain's Farm & Fleet. Traffic counts of 13,600 vpd.

Come join Anytime Fitness, Great Clips, Lucky Bernie's and Benjamin Edwards & Co.

2 Monument signs (front and rear).

| Demographics      | 1 Mile   | 3 Miles  | 5 Miles  |
|-------------------|----------|----------|----------|
| Total Population  | 2,284    | 22,965   | 40,020   |
| Average HH Income | \$94,368 | \$83,000 | \$94,467 |