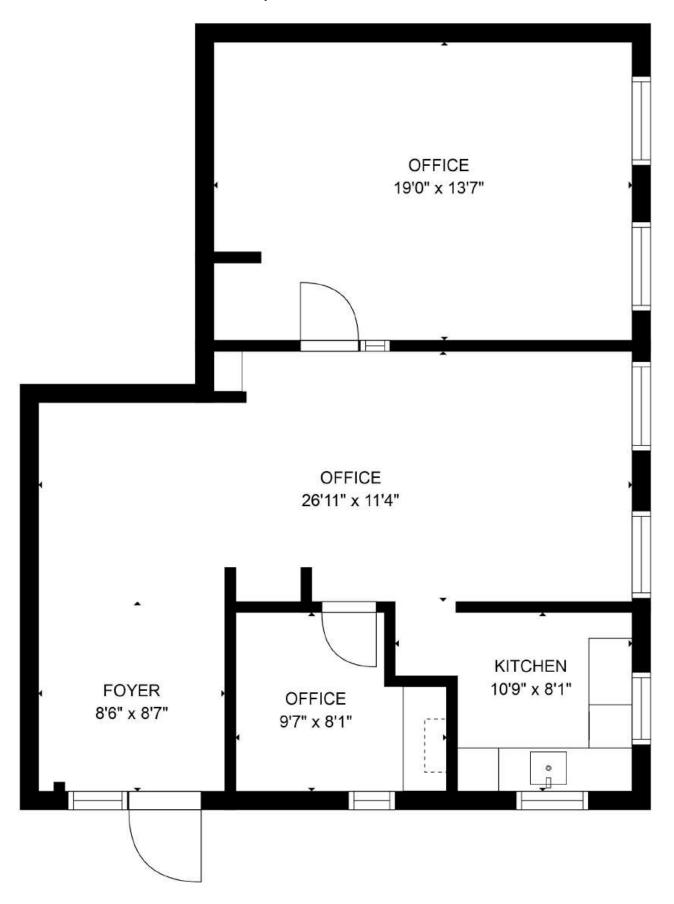

## Space Available:

• Suite 203: 978 sf

• 2024 CAM: \$9.20 psf (includes utilities)

and Tax: \$3.59 psf

• Lease Rate: \$15.00 psf Net

# **Interior Photos**

**Interior Photos** 

This information is accurate as of the date of printing and is subject to change without notice. All information is deemed accurate, but cannot be guaranteed.

Space Plan - Suite 203