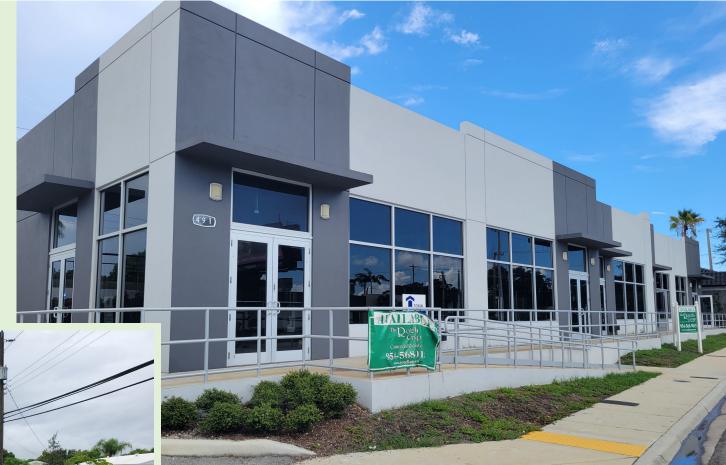

#### New Construction: 3,268 SF endcap w/ free loft space For Lease

- For Lease @ \$20 NNN
- Uses: Retail or Service
- 15'6" Clear
- Bonus Loft with the space
- Vanilla shell space with tile floors
- Impact windows
- Excellent Signage Availability
- Great visibility on