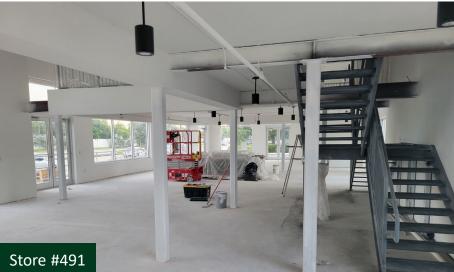

#### New Construction: 3,268 SF endcap w/ free loft space For Lease

- For Lease @ \$20 NNN
- Uses: Retail or Service
- 15'6" Clear
- Bonus Loft with the space
- Vanilla shell space with tile floors
- Impact windows
- Excellent Signage Availability
- Great visibility on