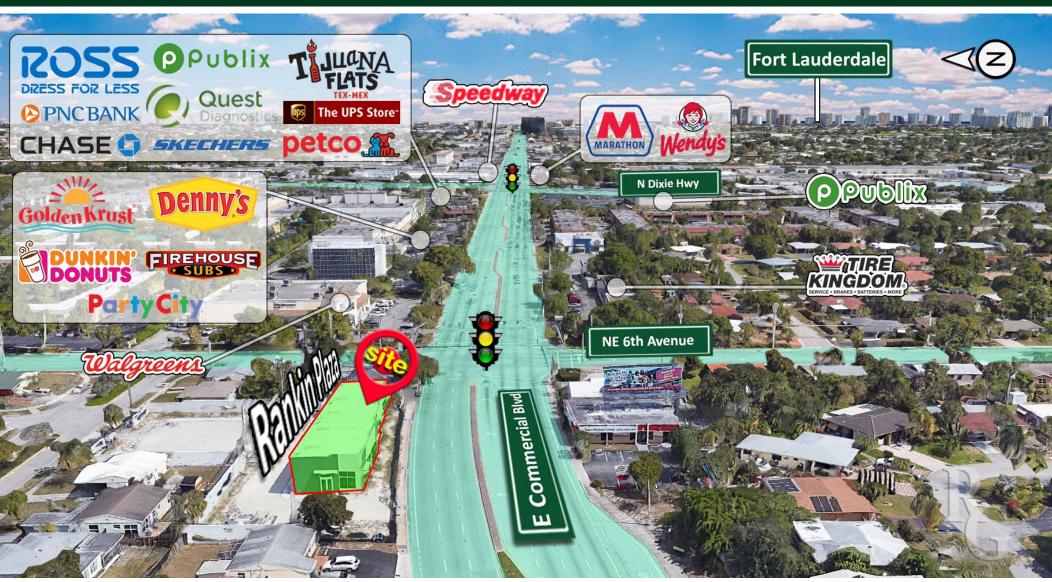

- Dense housing area
- High Traffic Count (69,000 VPD)
- 3 minutes to I-95
- Proximity to schools\*

\*vape shops not permitted