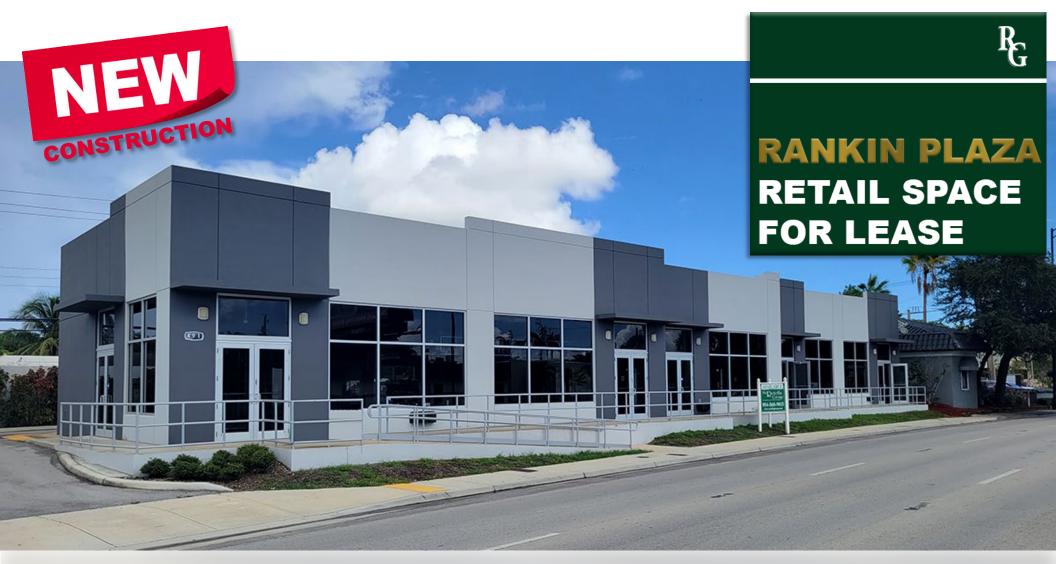

### 3,268 SF endcap with free loft space

491 E Commercial Boulevard, Oakland Park, FL 33334

Clinton Casey | ext. 227 | clint@rotellagroup.com

Office | 954-568-9015 | rotellagroup.com

#### New Construction: 3,268 SF endcap w/ free loft space For Lease

- For Lease @ \$20 NNN
- Uses: Retail or Service
- 15'6" Clear
- Bonus Loft with the space
- Vanilla shell space with tile floors
- Impact windows
- Excellent Signage Availability
- Great visibility on