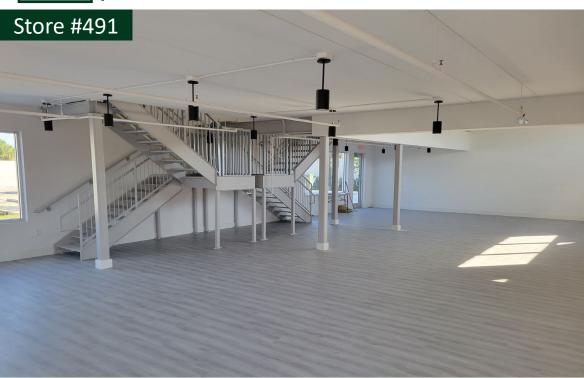

#### New Construction: 3,268 SF endcap w/ free loft space For Lease

- For Lease @ \$20 NNN
- Uses: Retail or Service
- 15'6" Clear
- Bonus Loft with the space
- Vanilla shell space with tile floors
- Impact windows
- Excellent Signage Availability
- Great visibility on

#### New Construction: 3,268 SF endcap w/ free loft space For Lease