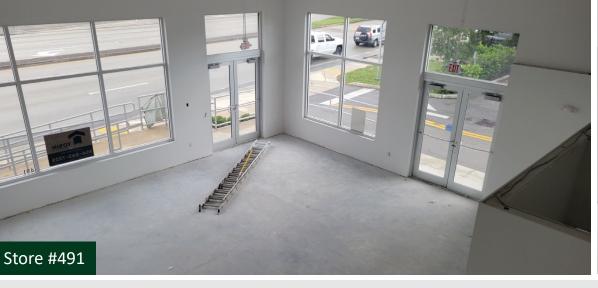

#### New Construction: 3,268 SF endcap w/ free loft space For Lease

- For Lease @ \$20 NNN
- Uses: Retail or Service
- 15'6" Clear
- Bonus Loft with the space
- Vanilla shell space with tile floors
- Impact windows
- Excellent Signage Availability
- Great visibility on