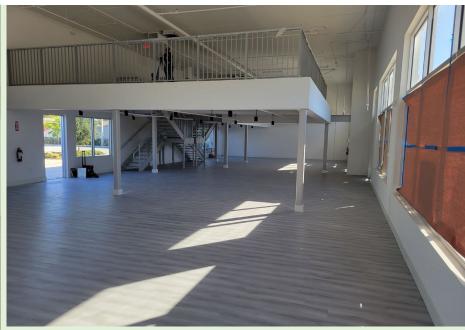

#### New Construction: 3,268 SF endcap w/ free loft space For Lease

- For Lease @ \$20 NNN
- Uses: Retail or Service
- 15'6" Clear
- Bonus Loft with the space
- Vanilla shell space with tile floors
- Impact windows
- Excellent Signage Availability
- Great visibility on

#### New Construction: 3,268 SF endcap w/ free loft space For Lease