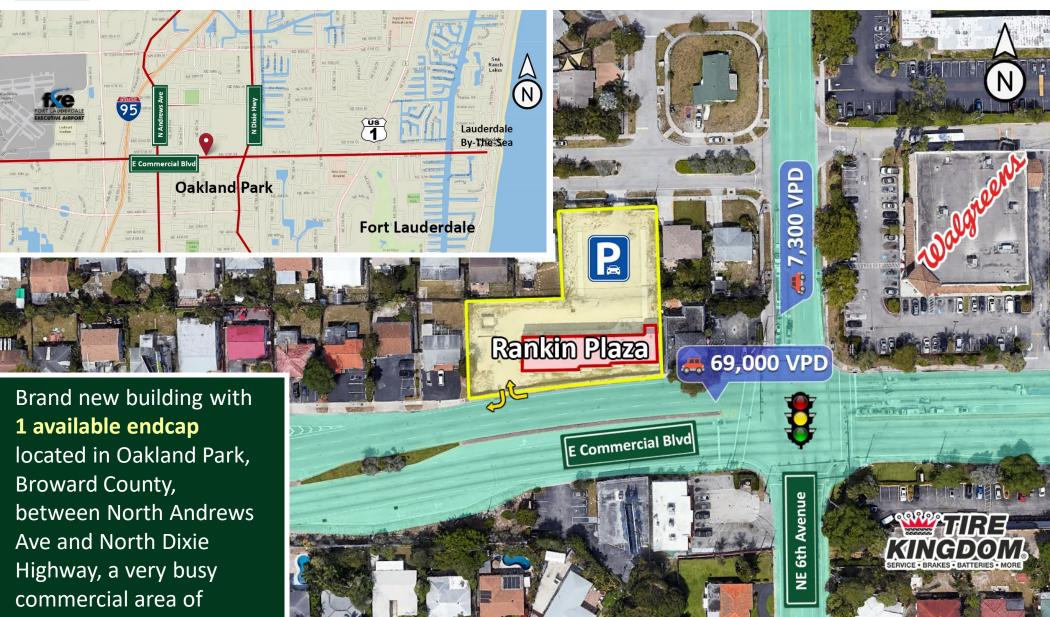

- Dense housing area
- High Traffic Count (69,000 VPD)
- 3 minutes to I-95
- Proximity to schools\*

\*vape shops not permitted