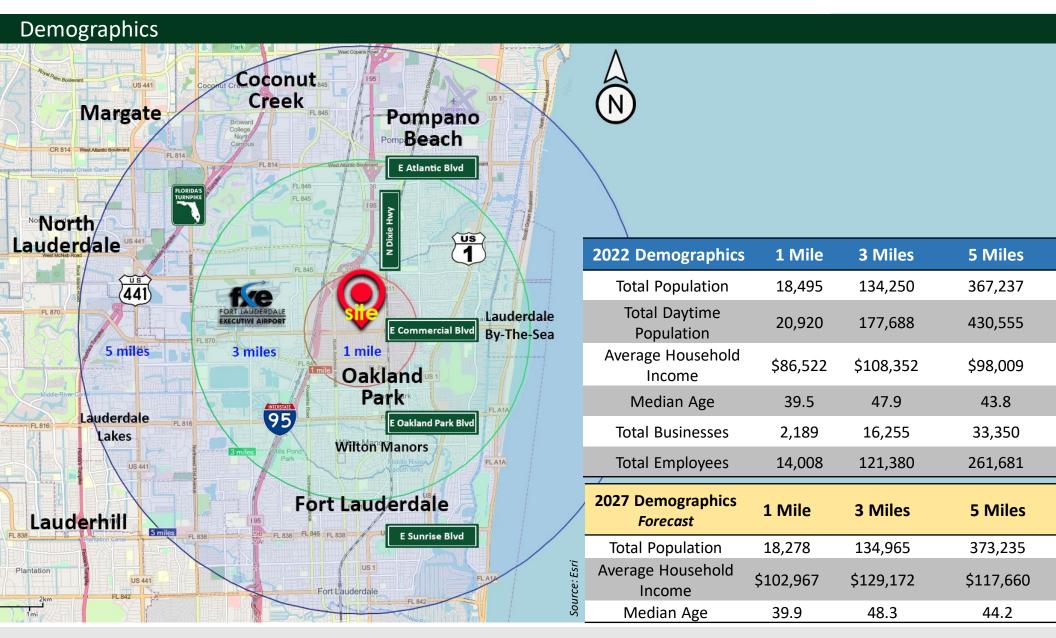

### 3,268 SF endcap with free loft space

491 E Commercial Boulevard, Oakland Park, FL 33334



Clinton Casey | ext. 227 | clint@rotellagroup.com

Office | 954-568-9015 | rotellagroup.com



# RG

#### New Construction: 3,268 SF endcap w/ free loft space For Lease





- For Lease @ \$20 NNN
- Uses: Retail or Service
- 15'6" Clear
- Bonus Loft with the space
- Vanilla shell space with tile floors
- Impact windows
- Excellent Signage Availability
- Great visibility on





- Dense housing area
- High Traffic Count (69,000 VPD)
- 3 minutes to I-95
- Proximity to schools\*

\*vape shops not permitted



## RG

#### New Construction: 3,268 SF endcap w/ free loft space For Lease

























#### Floor Plan





**NE 51st Street** 





Who is in the area









**DISCLAIMER**: The information above has been obtained from sources believed reliable. While we do not doubt its accuracy, we have not verified it and make no guarantee, warranty or representation about it. It is your responsibility to independently confirm its accuracy and completeness. Any projections, opinions, assumptions or estimates used are for example only and do not represent the current or future performance of the property. The value of this transaction to you may depend on tax and other factors, which should be evaluated by your tax, financial and legal advisors. You and your advisors should conduct a careful, independent investigation of the property to determine to your satisfaction the suitability of the property for your needs.