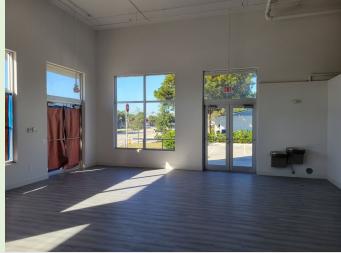

#### New Construction: 3,268 SF endcap w/ free loft space For Lease

- For Lease @ \$20 NNN
- Uses: Retail or Service
- 15'6" Clear
- Bonus Loft with the space
- Vanilla shell space with tile floors
- Impact windows
- Excellent Signage Availability
- Great visibility on

#### New Construction: 3,268 SF endcap w/ free loft space For Lease