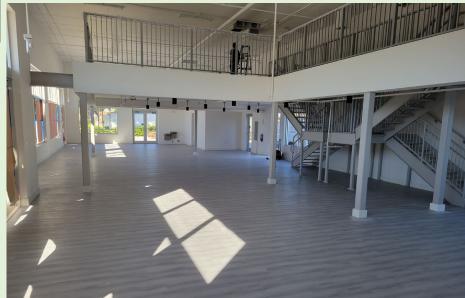

#### New Construction: 3,268 SF endcap w/ free loft space For Lease

- For Lease @ \$20 NNN
- Uses: Retail or Service
- 15'6" Clear
- Bonus Loft with the space
- Vanilla shell space with tile floors
- Impact windows
- Excellent Signage Availability
- Great visibility on

- Dense housing area
- High Traffic Count (69,000 VPD)
- 3 minutes to I-95
- Proximity to schools\*

\*vape shops not permitted